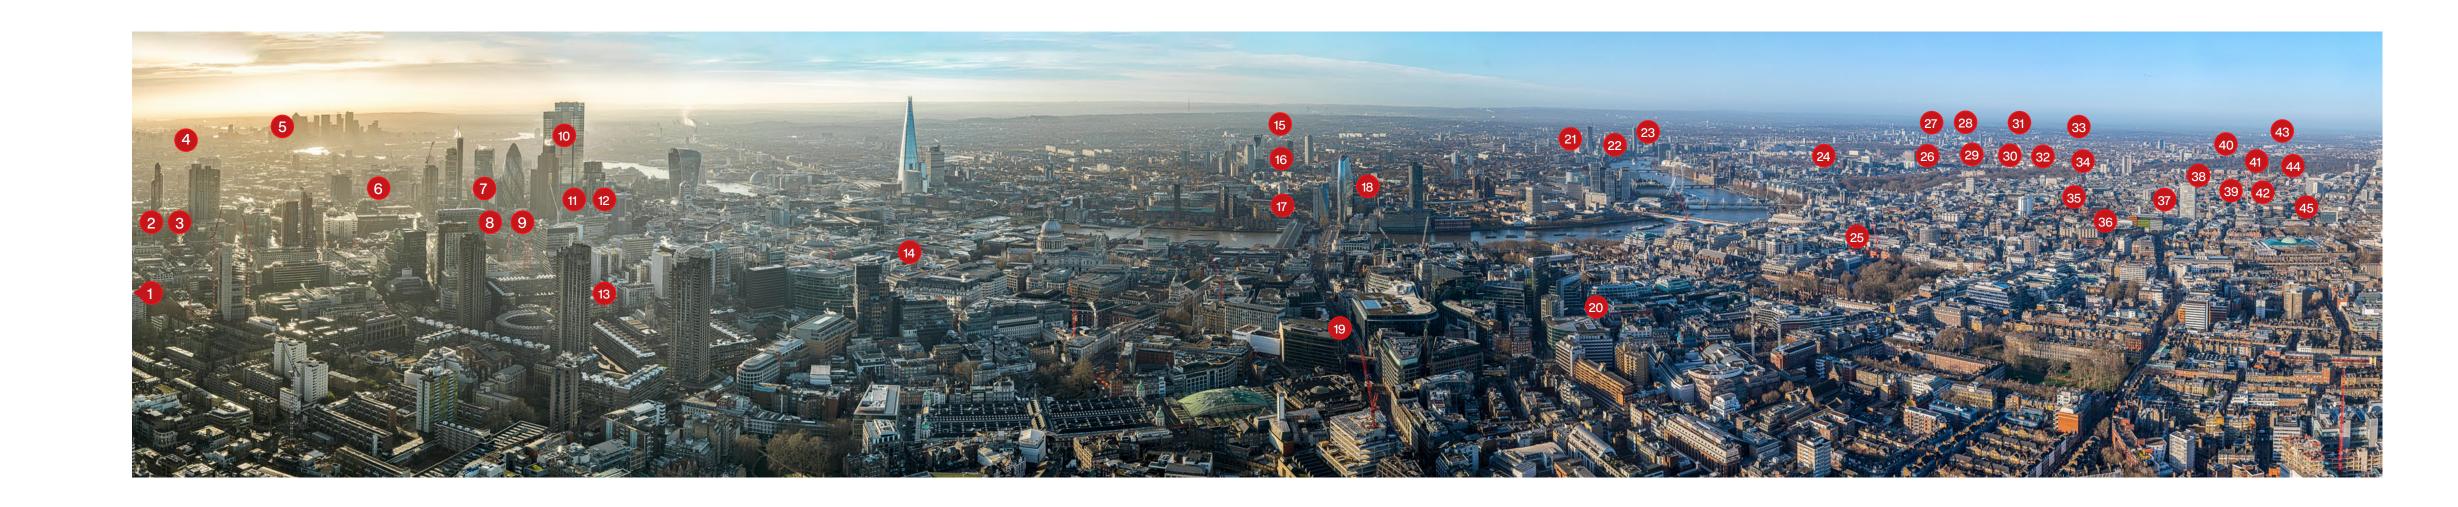

- 17. The Rowlands Apartments
- 18. 83 Pirie Street

- White Collar Factory
- Principal Place Commercial
- Principal Place Residential
- Royal Albert Dock
- West India Quays
- Aldgate Tower
- 100 Bishopsgate
- 15 St Helen's Place
- 5-7 St Helen's Place
- 10. 22 Bishopsgate
- 15 Bishopsgate
- **12.** London Wall Place
- **13.** 125 Wood Street

- **17.** 98 Fetter Lane
- 18. Sentinel Point

- 22. Verde SW1
- 23. Chelsea FC
- 24. The Glebe
- **26.** Eaton Place

- Strata SE1
- One Blackfriars
- LDP

- **19.** The Tower One St George Wharf
- **20.** One Nine Elms
- 21. Aykon London One

- 25. Manresa Road

- **27.** Lateral Apartments
- 28. The Wellesley29. 199 Knightsbridge
- 30. Holland Park Villas
- **31.** 48 Carey Street
- 32. LSQ London
- **33.** Burlington Gate **34.** Centre Point
- 20 Grosvenor Square 35.
- Marble Arch Place
- **37.** 73 Brook Street **38.** 73 - 89 Oxford Street
- **39.** 80 Charlotte Street

#### PROJECTS OUT OF FRAME:

- **40.** University of London The Garden
- 41. Thames Edge
- 42. Wembley National Stadium
- 43. University of Reading
- **44.** University of Kent
- 45. University of Glasgow
- 46. Peterborough City Hospital47. Eden Shopping Centre
- 48. The Queen Elizabeth University Hospital & Royal Hospital for Children, Glasgow

- 49. City Park 1, Aberdeen50. Royal Hospital for Sick Children & Department for Clinical Neurosciences, Edinburgh
- **51.** Langley Park Hotel

Toronto

- CampusOne Student Residence
- New Residences of Yorkville Plaza 2.
- St. Regis (formerly Trump Hotel)
- Bay Adelaide Centre North Tower
- Bay Adelaide Centre East Tower and Podium
- Deloitte Headquarters Fit-out
- Parkside Student Residence