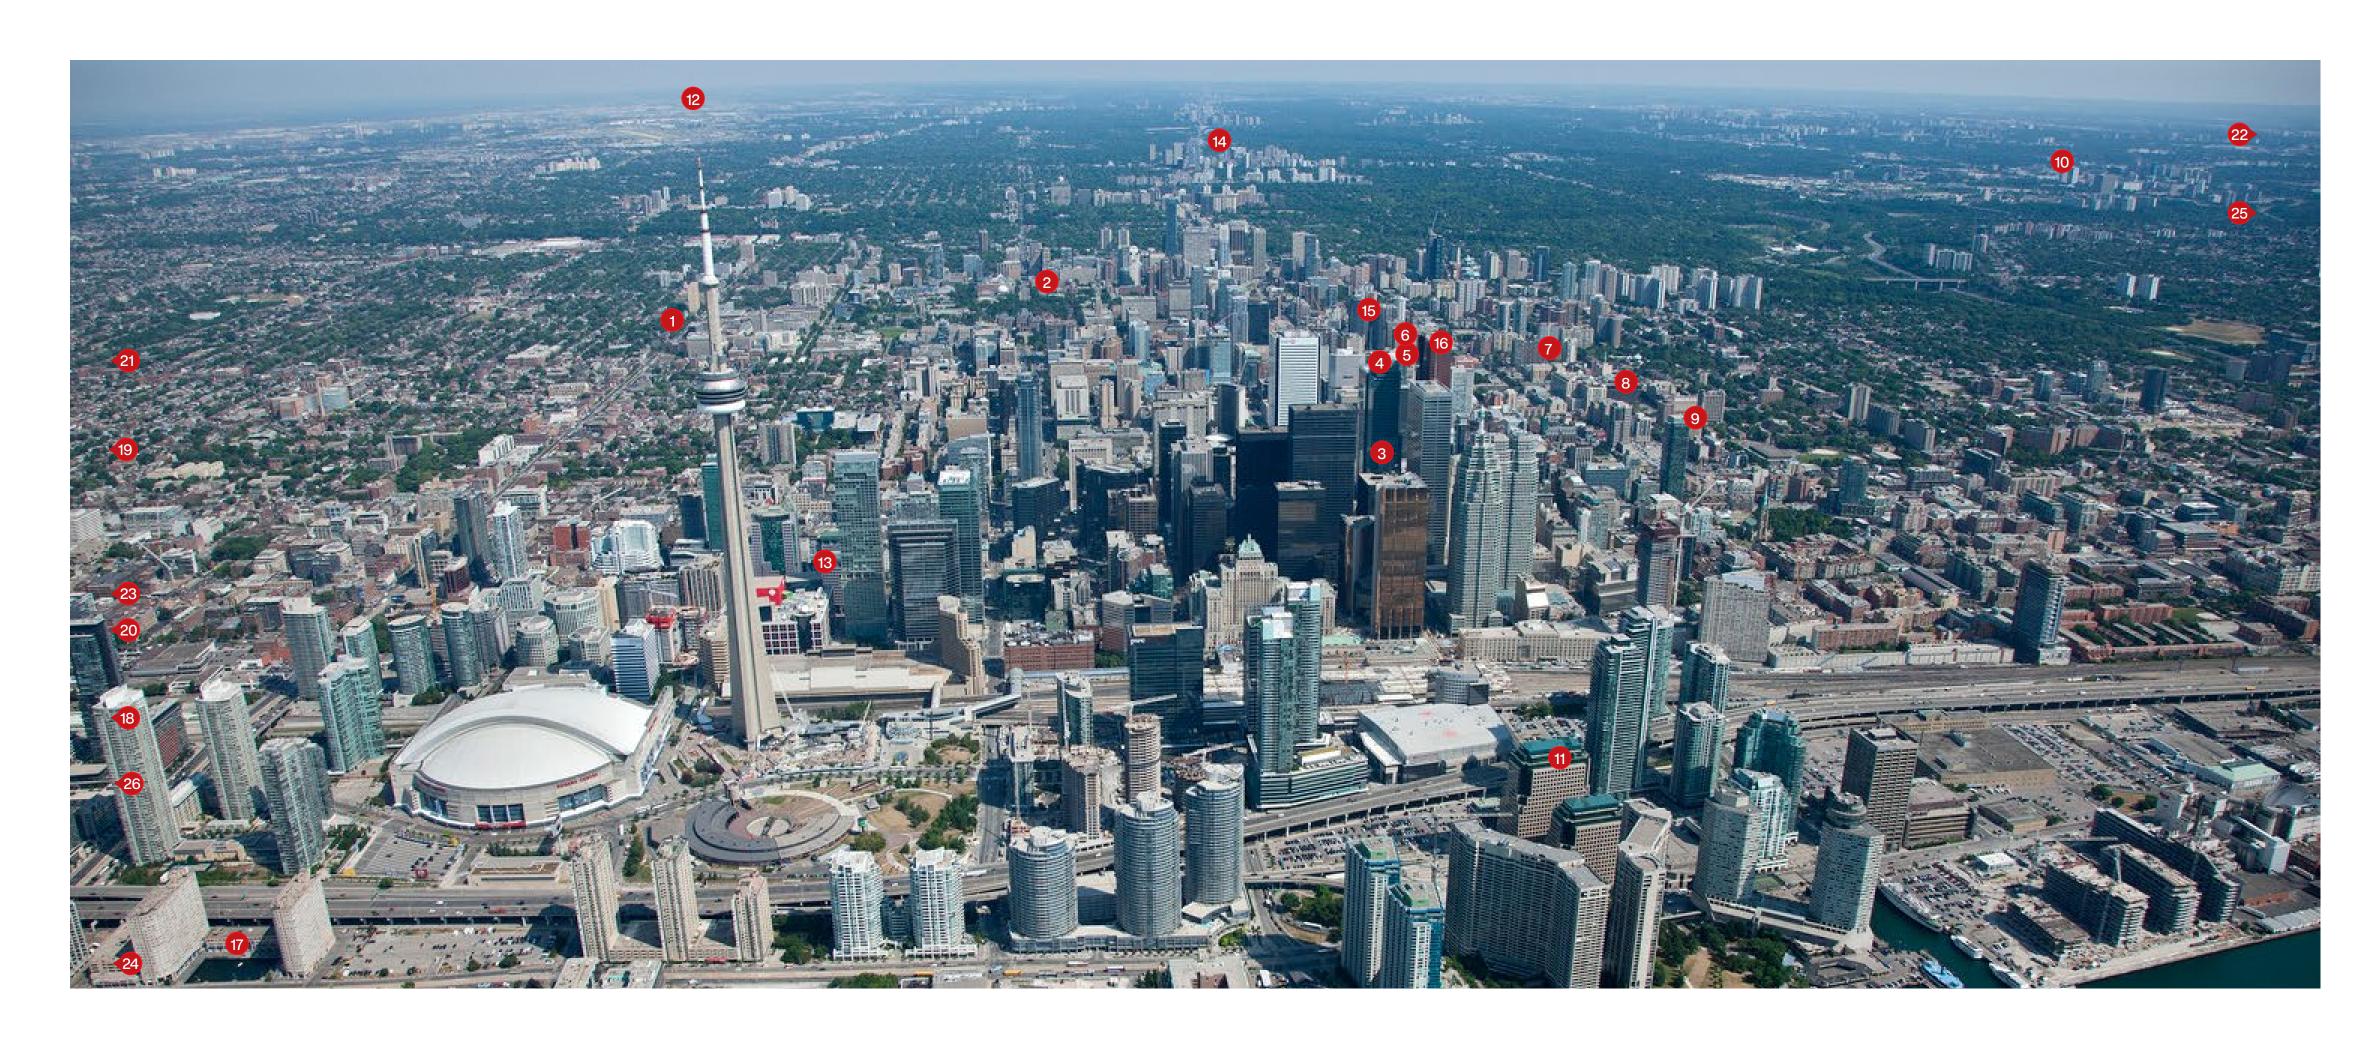

- 49. City Park 1, Aberdeen50. Royal Hospital for Sick Children & Department for Clinical Neurosciences, Edinburgh
- **51.** Langley Park Hotel

Toronto

- CampusOne Student Residence
- New Residences of Yorkville Plaza 2.
- St. Regis (formerly Trump Hotel)
- Bay Adelaide Centre North Tower
- Bay Adelaide Centre East Tower and Podium
- Deloitte Headquarters Fit-out
- Parkside Student Residence

- Grid Condominiums
- Core Condominiums 9.
- **10.** Carefirst One-Stop Multi-Service Centre
- **11.** AON Headquarters Office Fit-out
- **12.** Transit City, Towers 1, 2 and 3
- 13. Multiplex Head Office Fit-out and Global Furniture Group Fit-out
- **14.** One Delisle
- **15.** National Research Council of Canada Fit-out
- **16.** Immigration Board of Canada Fit-out
- **17.** The Quay

#### PROJECTS OUT OF FRAME:

- **18.** Hotel X
- 19. 158 Sterling Museum of Contemporary Art20. Kings Club

- 21. Junction House22. St. John's McNicoll Centre23. 1071 King West

- 24. Fairview and Drury Lane, Phase 1C25. Station No.3 Condos
- **26.** Distrikt Trailside Condos