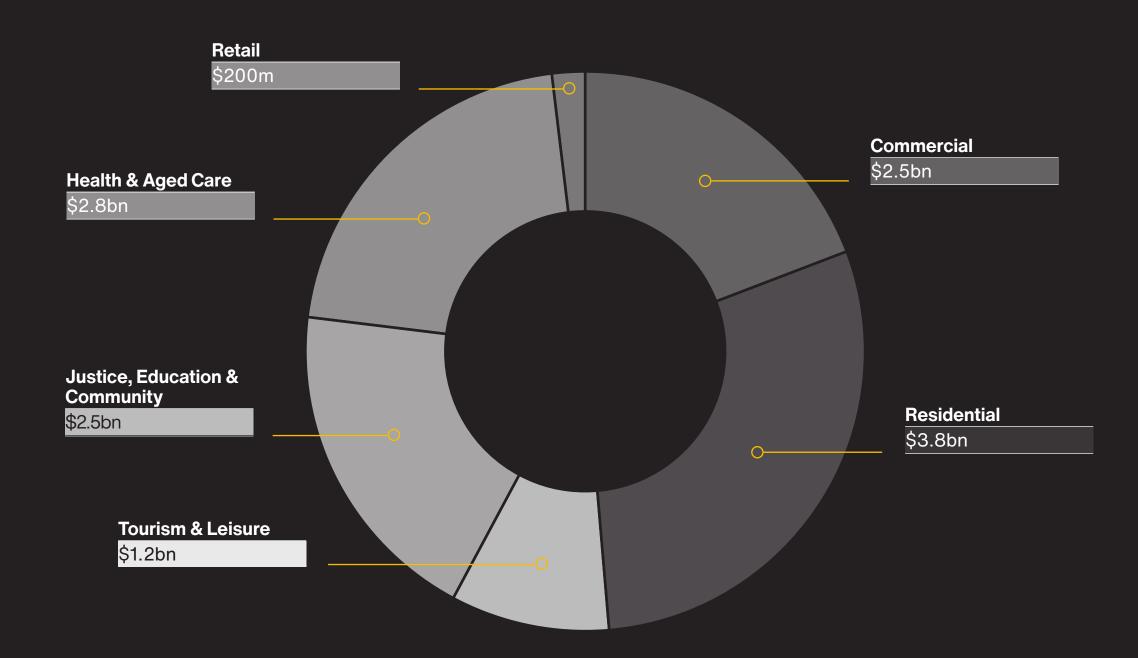

## Our Expertise

Proven ability to deliver across all property sectors

With a track record of over half a century of successful project delivery, Multiplex combines the power and influence of a global contractor with the hands-on involvement of our senior leaders and experts. This puts us in a unique position in the global construction market.

### Commercial

327

\$32.5bn

**Projects** 

Value

### Tourism & Leisure

134

\$16bn

Completed Projects

Value

### Residential

322

\$30.9bn

Projects

### Justice, Education & Community

91

\$8.2bn

Completed Projects

Value

### Health & Aged Care

75

\$12.4bn

Completed Projects

Value

### Retail

140

\$9.4bn

Completed Projects

Value