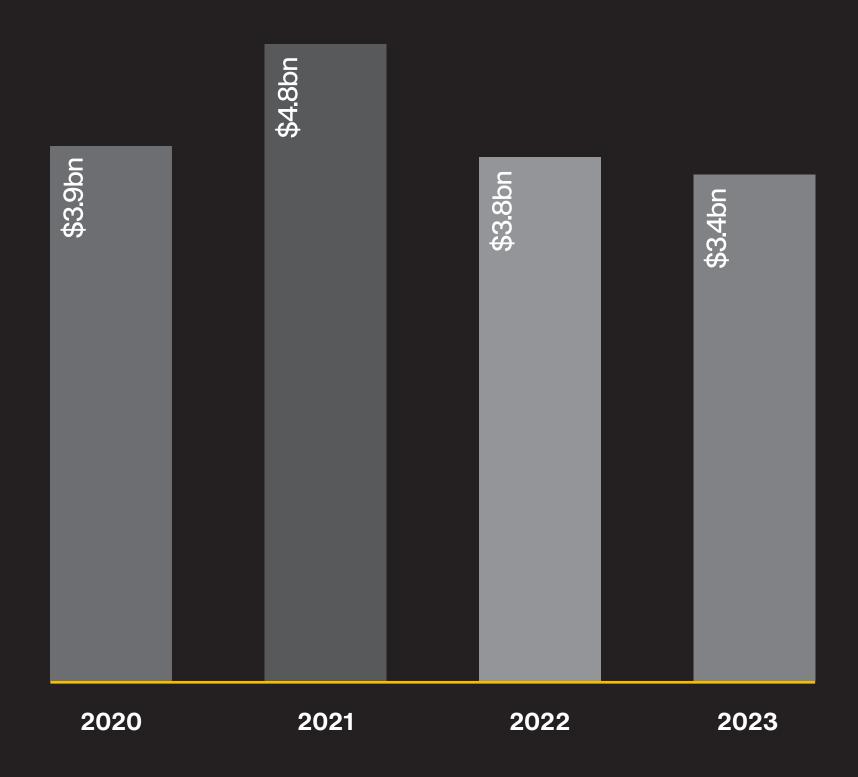

# Current Workbook \$13bn 61 Projects

We are backed by the financial stability and global relationships of our parent company, Brookfield, one of the world's largest asset managers with approximately US\$900 billion of assets under management. Brookfield has a 120-year history as a global investor, operator and manager of high quality alternative assets with a focus on property, infrastructure, renewable power and private equity.

## Turnover

\*Turnover is YTD figure as at 31 December 2023. Workbook is global and the total value of work under secured contracts as at [Q3 2023] including assumed Contract value on Construction Management projects. All values are in USD.