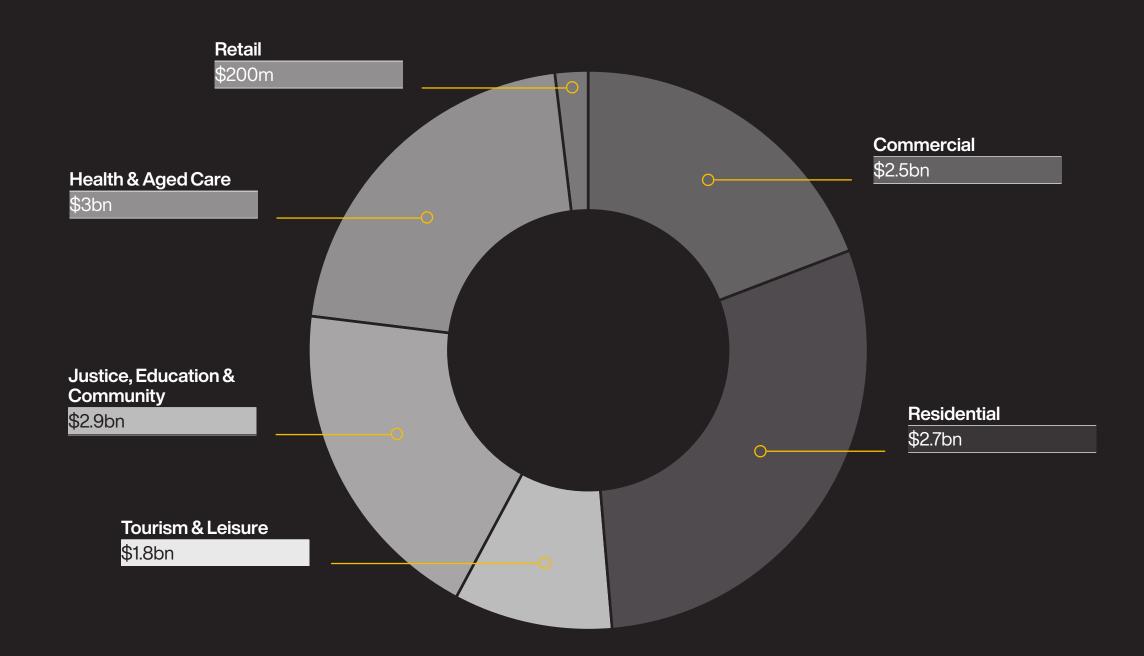

### Our Expertise

Proven ability to deliver across all property sectors

With a track record of over half a century of successful project delivery, Multiplex combines the power and influence of a global contractor with the hands-on involvement of our senior leaders and experts. This puts us in a unique position in the global construction market.

#### Commercial

330

\$32.7bn

Completed Projects

Value

#### Tourism & Leisure

136

\$17bn

Completed Projects

Value

#### Residential

327

\$31.4bn

Completed Projects

Value

#### Justice, Education & Community

96

\$8.8bn

Completed Projects

Value

#### Health & Aged Care

79

\$12.6bn

Completed Projects

Value

#### Stadium

14

\$4.1bn

Completed Projects

Value

#### Retail

140

\$9.5bn

Completed Projects

Value

#### Engineering, Infrastructure & Industrial

78

\$5.5bn

Completed Projects

Value