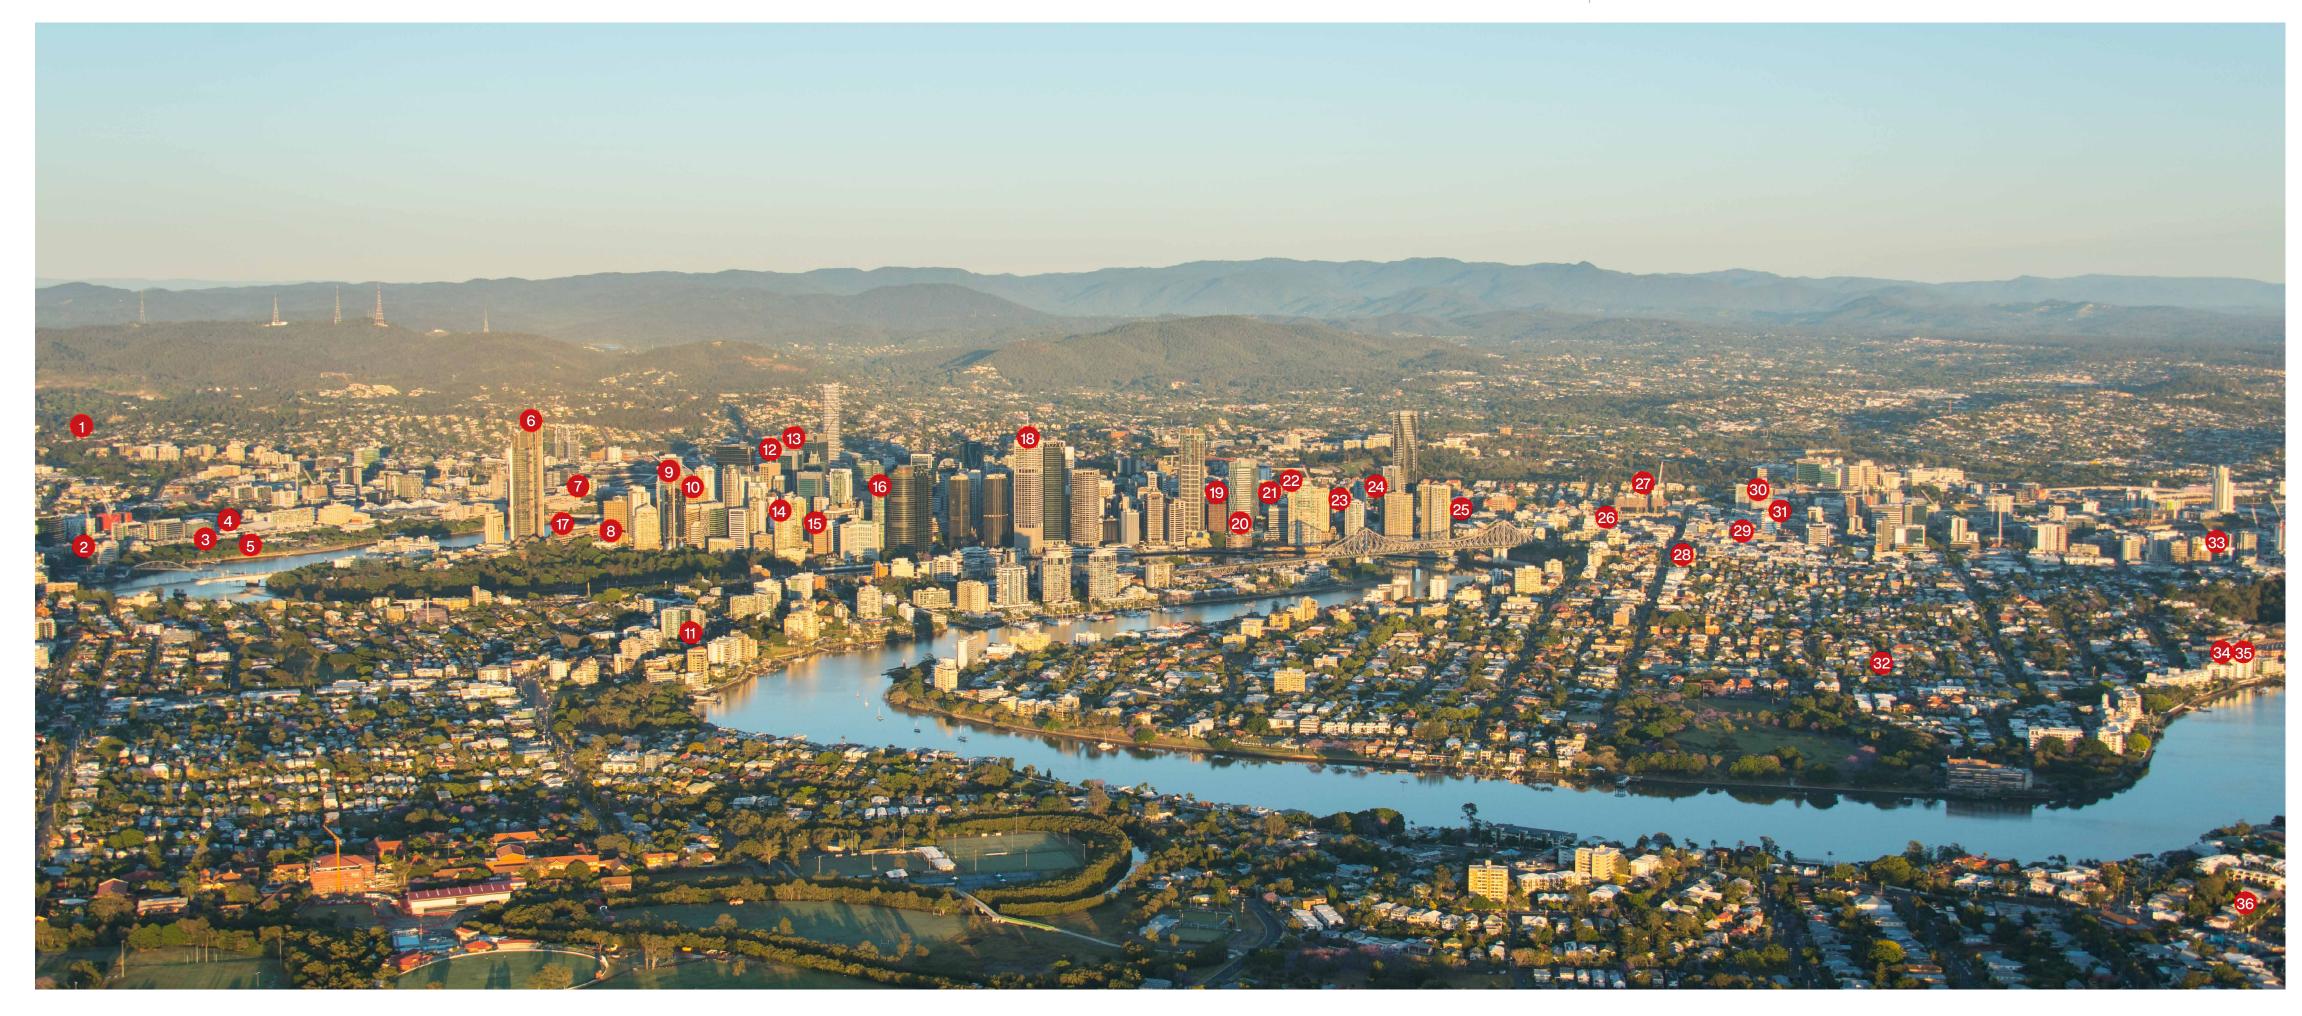

PROJECTS OUT OF FRAME:

Brisbane

- Proximity Offices (out of frame)
- Mater Private Clinic & Link Bridge (out of frame)
- Queensland Conservatorium of Music
- Imax Cinema Complex
- South Bank Underground Carpark
- 1 William Street
- Brisbane Casino Towers
- 8. Unilodge
- 9. 40 Elizabeth Street
- 10. Casino Towers
- 11. UNE University Mansions (Shafton)

- 12. 300 George (W Hotel, The One, 300 George
  - Suncorp Stadium
- Festival Towers
- 15. River City Wintergarden Redevelopment
- 17. Queen's Wharf Integrated Resort & Queen's Wharf Foreshore
- Riparian Plaza
- 19. Novotel Hotel
- 20. Republic Apartments

- 21. Frisco Apartments
- 23. Willhara Apartments
- 24. 570 Queen Street 25. River Place
- 26. Cathedral Place
- 27. FV-Gurner 28. Judith Wright Centre of Contemporary Arts
- 29. 743 Ann Street
- 30. Royal Brisbane Hospital East Block
- 31. Royal Brisbane Hospital Carpark

- 32. Ellington at Tenneriffe
- 33. Newstead Towers
- 34. Portside Wharf Stage 1 & 2 (out of frame)35. Portside East Gallery House (out of frame)
- 36. Indooroopilly Shopping Centre (out of frame)

Gold Coast