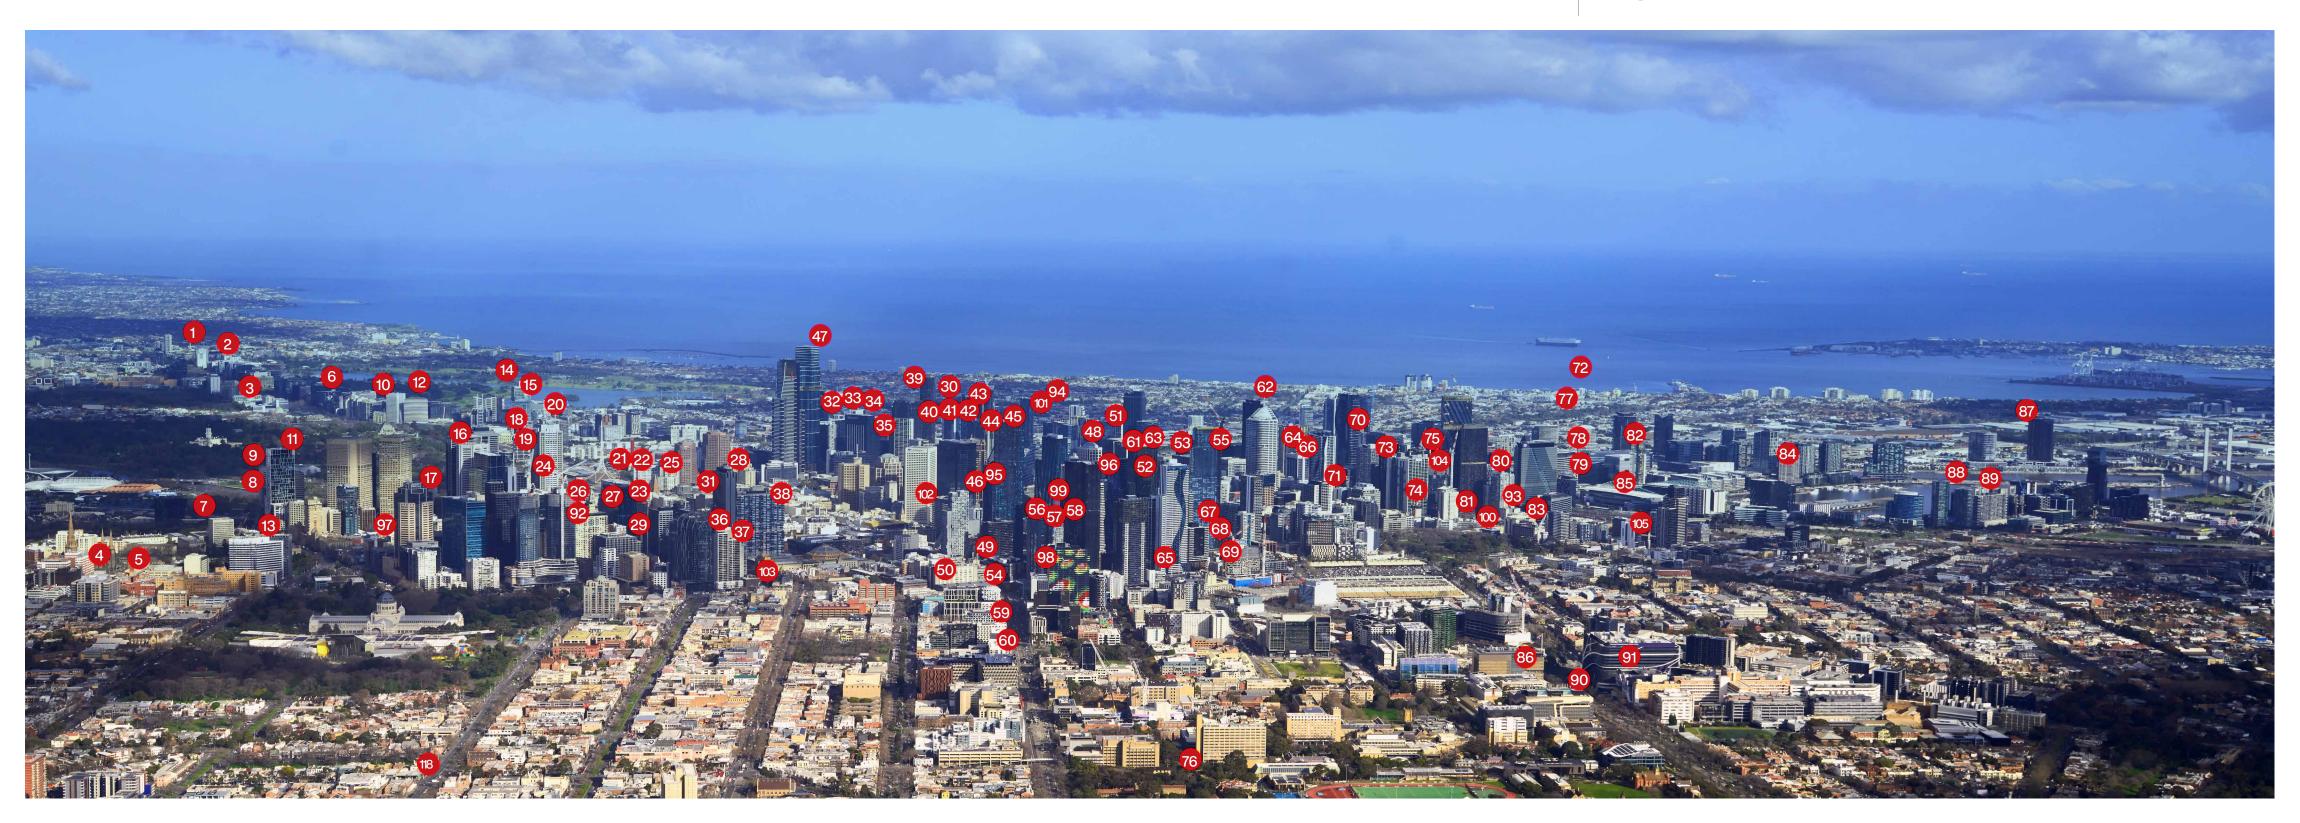

#### Melbourne

- Boulevard Apartments
- Aurora Apartments
- Alfred Medical Research Centre
- St Vincent's Hospital Stage A
- St Vincent's Link Lucient Apartments
- 1 Treasury Place & 1 MacArthur St
- Philadelphia Building
- 51 Spring Street
- Eden on the Park
- 35 Spring Street
- Domain Apartments
- 8 Nicholson Street
- Royal Domain Apartments
- St James Apartments 350 St Kilda Rd
- Southern Cross East Tower
- 17. Urban Workshop 50 Lonsdale Street
- Sovereign Apartments 18.
- Kingspark on Southbank 19.
- **20.** 209 Kingsway
- Southern Cross II West Tower
- Federation Square

- Citadines on Bourke
- Paramount Apartments
- 171 Collins Street
- Rockmans Regency
- Saville Grand Clements House
- 321 Exhibition Street
- Melbourne Square
- Midtown Plaza
- Summit Apartments

- 33 Mackenzie
- 37. Concept Blue
- Novotel Australia on Collins
- 40.
- 41. Prima Tower

44.

Southbank Tower 42.

Platinum

- 43. Mainpoint Apartments
- Melbourne City Towers Victoria Apartments Southbank One
- Freshwater Place Residential 61. Lighthouse Melbourne Convention & Exhibition Centre
- Southbank Grand
  - 63. Paragon 64. 350 Queen Street

52.

57.

- 65. Australian Nursing and Midwifery Federation
- 66. Flinders Wharf

Bella Apartments

Australia 108

394 Collins Street

570 Bourke Street

Clarendon Towers

276 Flinders Street

RMIT Capital Works

460 Lonsdale Street

99 King Street

County Court

59. Uropa Apartments

60. Seasons Apartments

58. Republic Tower

RMIT Swanston Academic Building

RMIT Micro Nano Research Facility

CBW - Corner Bourke and William Streets

- City Tempo Apartments
- The Lexington 414 Latrobe Street
- **EQ** Tower
- Hilton Hotel South Wharf City Point Apartments
- 71. Marine Apartments
- Collins Square Tower 2 Upper West Side - Stages 1,2,3,4
- **Premier Tower**
- Faculty of Architecture Building & Planning
- Collins Square Tower 5
- Collins Square Tower 4 Collins Square Tower 3
- Southern Cross Station Platforms 15 & 16
- 700 Bourke Street 82. 720 Bourke Street
- Melbourne One
- Victoria Point Docklands 85. Australis
- 86. Peter Doherty Institute 87. Portside Business Park
- 88. The Quays

- Harbour One
- Melbourne Brain Centre
- Royal Melbourne Hospital Stage 1B 308 Exhibition St
- Westside Place
- Southbank Place
- 447 Collins Street
- 472 Bourke Street
- 80 Collins Street
- 501 Swanston Street
- Swanston Central 100. Westside Place - Stage 2
- 101. Focus Apartments
- 102. 405 Bourke Street 103. Trades Hall
- 105. West Side Place
- 104. Monash College 750 Collins Street

- 106. Monash Learning and Teaching Building
  - Monash University Peninsula Campus Student Accommodation
- 108. Monash Bioscience
- 109. Monash University Jazz Club
- 110. Monash Alexander Theatre
- 111. M-City
- Bunjil Place
- Epworth Geelong Hospital
- Werribee Mercy Hospital
- Flemington VRC New Stand 116. La Trobe University Student Accommodation
- 117. Capitol Grand
- 118. Centre for National Resilience Mickleham