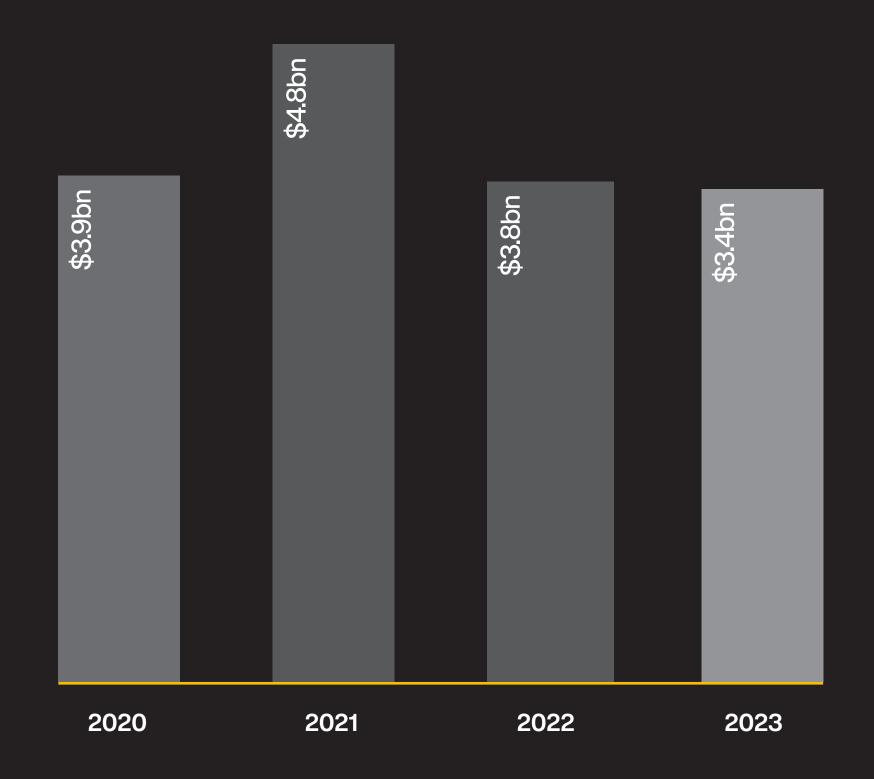

## Turnover

\*Turnover is YTD figure as at 31 December 2023. Workbook is global and the total value of work under secured contracts as at [Q2 2024] including assumed Contract value on Construction Management projects. All values are in USD.