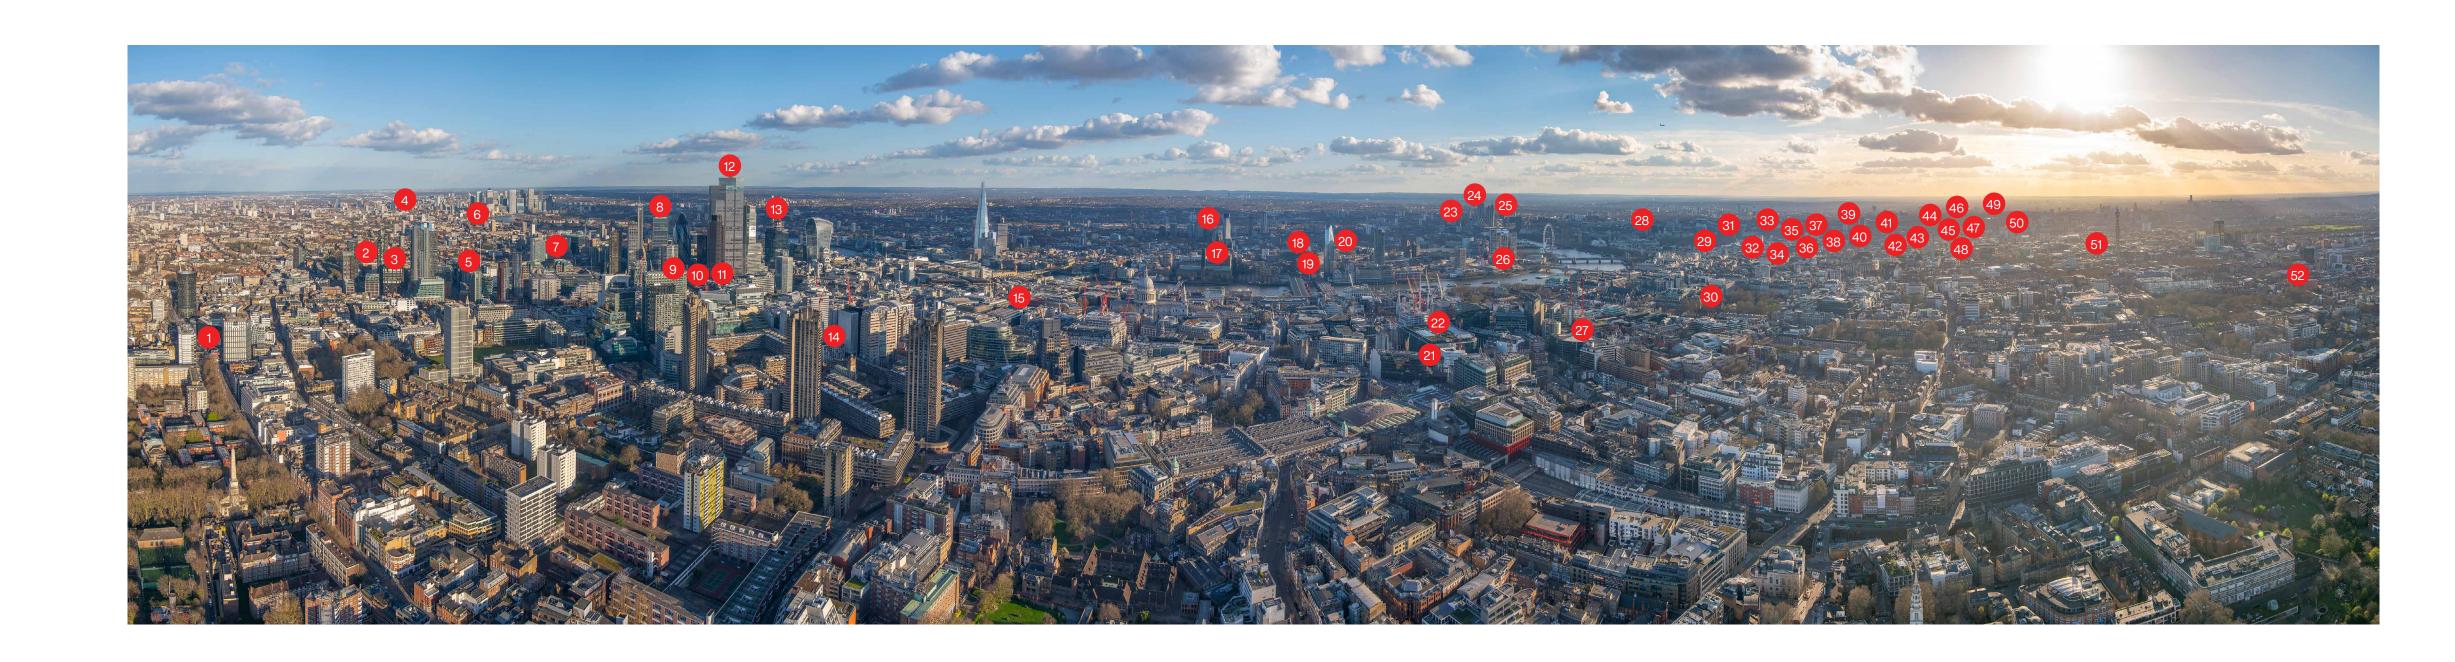

- . White Collar Factory
- 2. Principal Tower Residential
- 3. Principal Place Commercial
- 4. Royal Albert Dock
- 5. One Exchange Square
- o. We at least a Oce
- 6. West India Quays7. Aldgate Tower
- 8. 100 Bishopsgate
- o. 100 Bioriopogato
- 9. 15 St Helen's Place
- 10. 5-7 St Helen's Place
- 11. 15 Bishopsgate
- 12. 22 Bishopsgate
- 13. One Leadenhall
- 14. London Wall Place

- . 125 Wood Street
- 6. Strata SE1
- 17. Elephant & Castle Town Centre
- 18. Western Yards Building 2
- 19. Western Yards Building 3
- 20. One Blackfriars
- 21. Holborn Viaduct
- 22. London Development Project
- 23. DAMAC Tower
- 24. One Nine Elms
- 25. The Tower One St George Wharf
- 26. 76 Southbank
- 27. 98 Fetter Lane
- 28. The Broadway

- 29. Verde SW1
- 30. Lincoln Square
- 31. Chelsea Barracks Phase 4
- 32. New Zealand House
- 33. The Glebe
- 34. LSQ London
- 35. Auriens Chelsea
- 36. Eaton Place
- 37. 21 Manresa Road
- 38. Lateral Luxury Apartments
- 39. Stamford Bridge Chelsea FC
- 40. The Wellesley Knightsbridge
- 41. Knightsbridge Apartments
- 42. Burlington Gate

- 43. Centre Point
- 44. 20 Grosvenor Square
- 5. 30 Grosvenor Square
- 46. 65 Davies Street
- 73 Brook Street
- 48. 73-89 Oxford Street
- 49. Holland Park Villas
- 50. Marble Arch Place
- 51. 80 Charlotte Street
- 52. The Garden Halls University of

London

#### Projects out of frame:

- 53. Thames Edge Court
- 54. Wembley National Stadium
- 55. Langley Park Hotel
- 56. Bridges Hall University of Reading
- 57. University of Kent
- 58. University of Glasgow
- 59. One Argyle Street, Glasgow
- 60. Peterborough City Hospital
- 61. Eden Shopping Centre, Wycombe
- 62. The Queen Elizabeth Hospital and Royal Hospital for Children, Glasgow
- 63. Royal Hospital for Sick Children and Department for Clinical
- Neurosciences, Edinburgh 64. City Park 1, Aberdeen