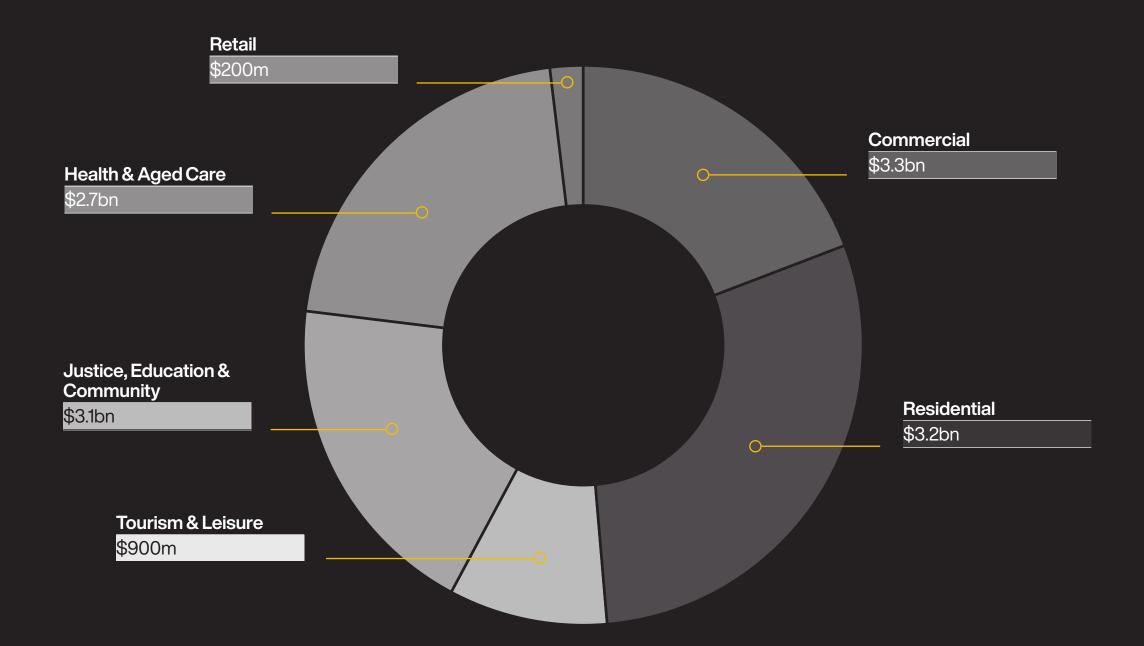

## Our Expertise

Proven ability to deliver across all property sectors

With a track record of over half a century of successful project delivery, Multiplex combines the power and influence of a global contractor with the hands-on involvement of our senior leaders and experts. This puts us in a unique position in the global construction market.

#### Commercial

337

\$34.9bn

Completed Projects

Value

#### Tourism & Leisure

136

\$17.6bn

Completed Projects

Value

#### Residential

327

\$33bn

Completed Projects

Value

#### Justice, Education & Community

97

\$9.1bn

Completed Projects

Value

#### Health & Aged Care

79

\$12.8bn

Completed Projects

Value

#### Retail

140

\$9.7bn

Completed Projects

Value