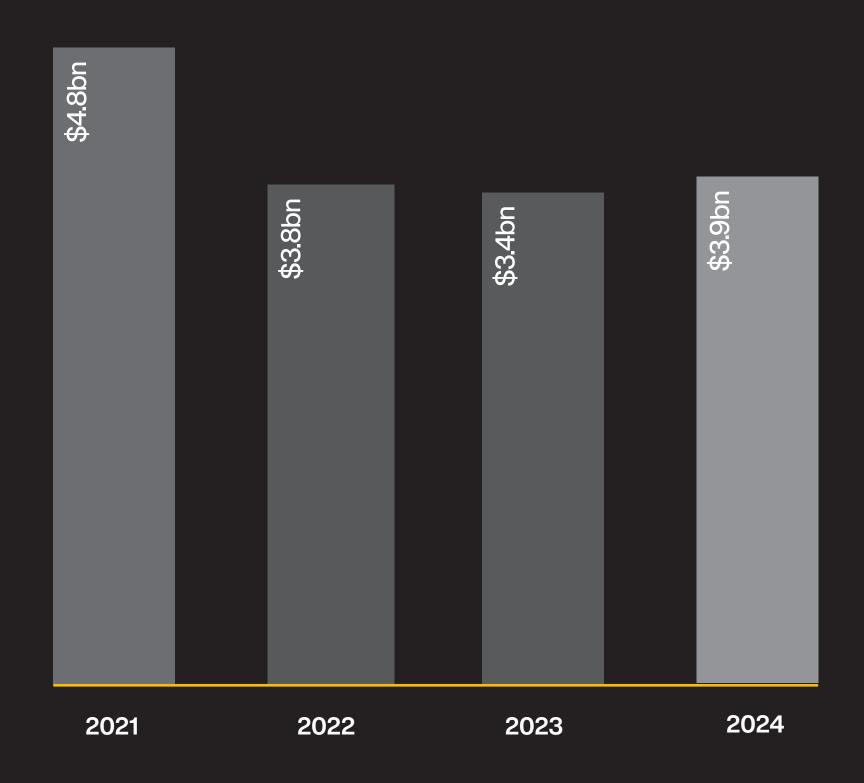

## Financial Strength

Sustainable growth and ongoing stability

# Current Workbook \$13.3bn 68 Projects

Our parent company Brookfield is a leading global investment firm with over \$1 trillion of assets under management. It invests on behalf of institutions and individuals around the world with the goal of helping them to create long-term, sustainable wealth.

## Turnover

\*Turnover is YTD figure as at 31st December 2024. Workbook is global and the total value of work under secured contracts as at [Q4 2024] including assumed Contract value on Construction Management projects. All values are in USD.