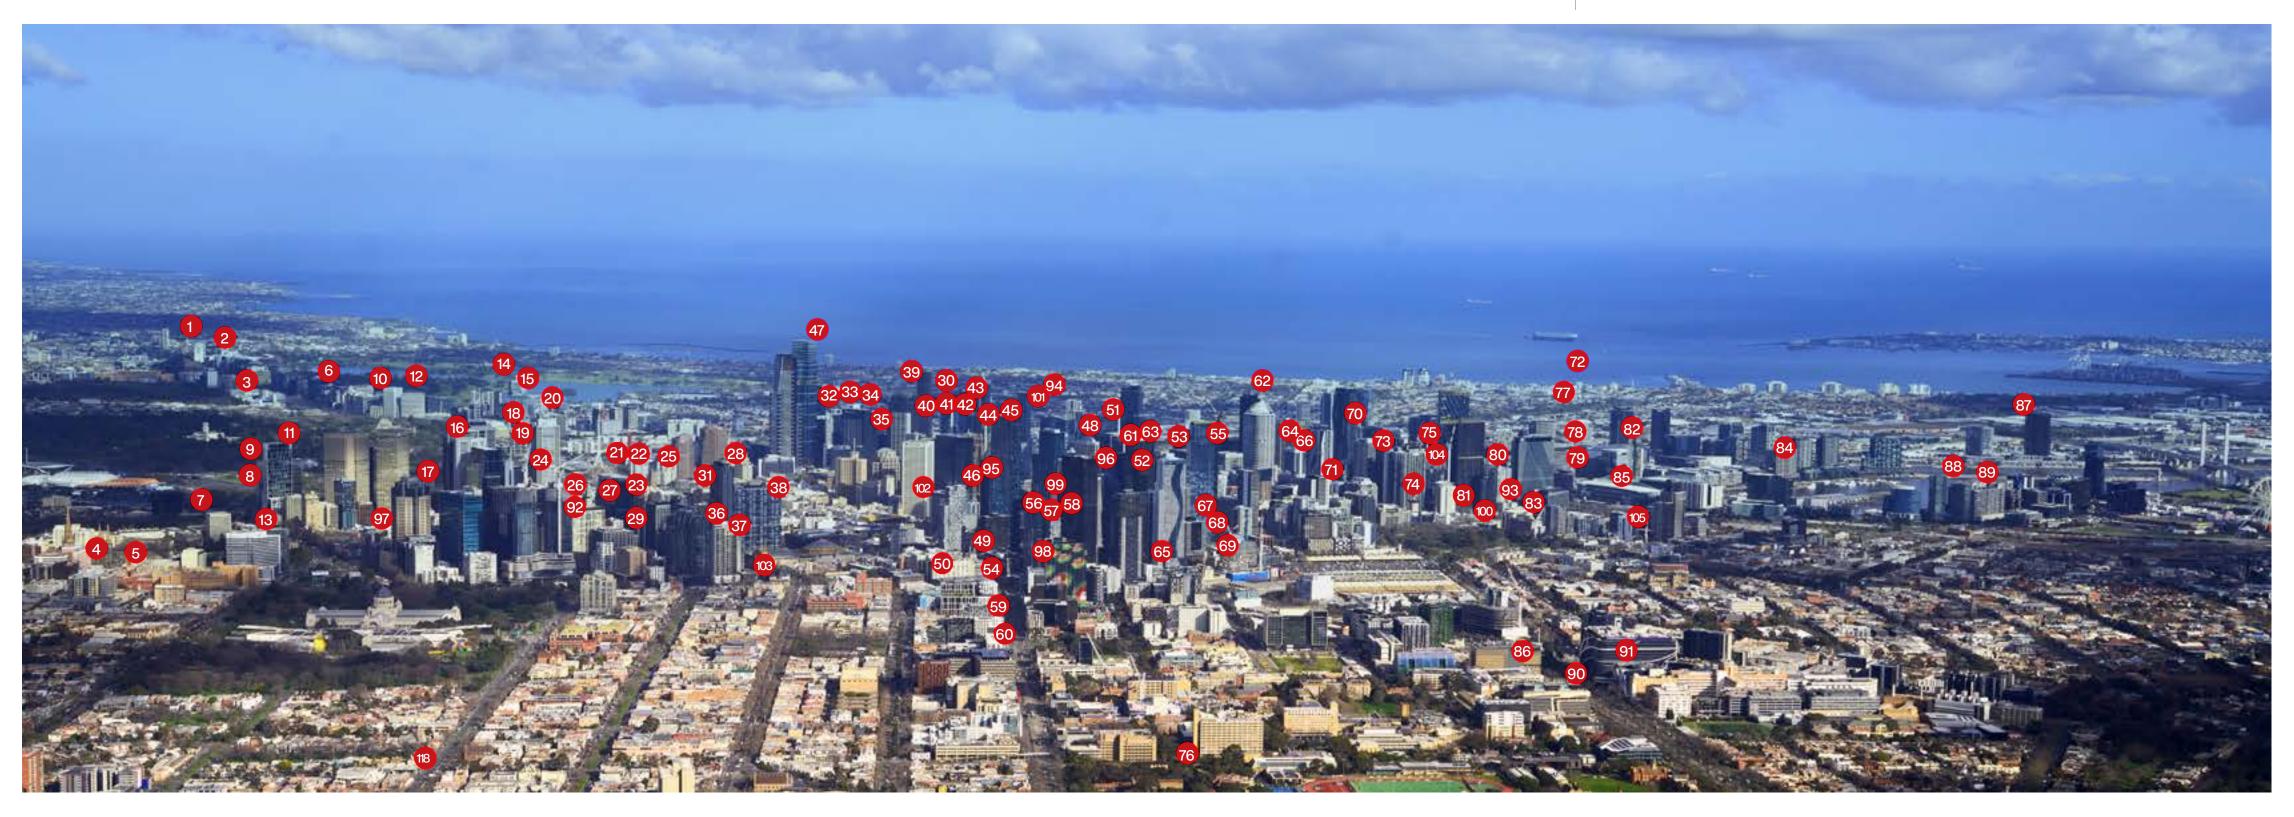

#### Melbourne

- Boulevard Apartments
- Aurora Apartments
- Alfred Medical Research Centre
- St Vincent's Hospital Stage A
- St Vincent's Link
- Lucient Apartments
- 1 Treasury Place & 1 MacArthur St
- Philadelphia Building
- 51 Spring Street
- Eden on the Park 35 Spring Street
- Domain Apartments
- 8 Nicholson Street Royal Domain Apartments
- St James Apartments 350 St Kilda Rd
- Southern Cross East Tower
- Urban Workshop 50 Lonsdale Street 17.
- Sovereign Apartments 18.
- Kingspark on Southbank 19.
- **20.** 209 Kingsway Southern Cross II West Tower
- Federation Square

- Citadines on Bourke
- Paramount Apartments
- 171 Collins Street
- Rockmans Regency
- Saville Grand
- Clements House
- 321 Exhibition Street Melbourne Square
- Midtown Plaza
- Summit Apartments
- Melbourne City Towers
- Victoria Apartments
- Southbank One
- 33 Mackenzie
- 37. Concept Blue
- Novotel Australia on Collins Freshwater Place Residential
- 40. Southbank Grand
- 41. Prima Tower
- Southbank Tower 42.
- 43. Mainpoint Apartments
- 44. Platinum

- Bella Apartments
- 394 Collins Street
- Australia 108
- 570 Bourke Street
  - 49. RMIT Swanston Academic Building
    - RMIT Micro Nano Research Facility
    - Clarendon Towers
    - 276 Flinders Street CBW - Corner Bourke and William Streets
    - RMIT Capital Works
    - 99 King Street
    - 460 Lonsdale Street
    - 57. County Court
    - Republic Tower
    - 59. Uropa Apartments
    - 60. Seasons Apartments Lighthouse
    - 61.
    - Melbourne Convention & Exhibition Centre
    - 63. Paragon
    - 350 Queen Street 64. Australian Nursing and Midwifery Federation
    - 66. Flinders Wharf

- City Tempo Apartments
- The Lexington 414 Latrobe Street
- **EQ** Tower
- Hilton Hotel South Wharf
- City Point Apartments
- Marine Apartments
- Collins Square Tower 2
- Upper West Side Stages 1,2,3,4
- **Premier Tower**
- Faculty of Architecture Building & Planning
- Collins Square Tower 5
- Collins Square Tower 4
- Collins Square Tower 3
- Southern Cross Station Platforms 15 & 16
- 700 Bourke Street
- 82. 720 Bourke Street
- Melbourne One Victoria Point Docklands
- 85. Australis
- Peter Doherty Institute 87. Portside Business Park
- 88. The Quays

- Harbour One
- Melbourne Brain Centre Royal Melbourne Hospital - Stage 1B
- 308 Exhibition St
- Westside Place
- Southbank Place
- 447 Collins Street
- 472 Bourke Street
- 80 Collins Street
- 501 Swanston Street
- Swanston Central 100. Westside Place - Stage 2
- 101. Focus Apartments
- 102. 405 Bourke Street
- 103. Trades Hall 104. Monash College - 750 Collins Street
- 105. West Side Place

- PROJECTS OUT OF FRAME:
- 106. Monash Learning and Teaching Building
- 107. Monash University Peninsula Campus Student Accommodation
- 108. Monash Bioscience
- 109. Monash University Jazz Club
- 110. Monash Alexander Theatre
- M-City
- 112. Bunjil Place
- Epworth Geelong Hospital
- 114. Werribee Mercy Hospital
- 115. Flemington VRC New Stand
- 116. La Trobe University Student Accommodation
- 117. Capitol Grand
- 118. Centre for National Resilience Mickleham