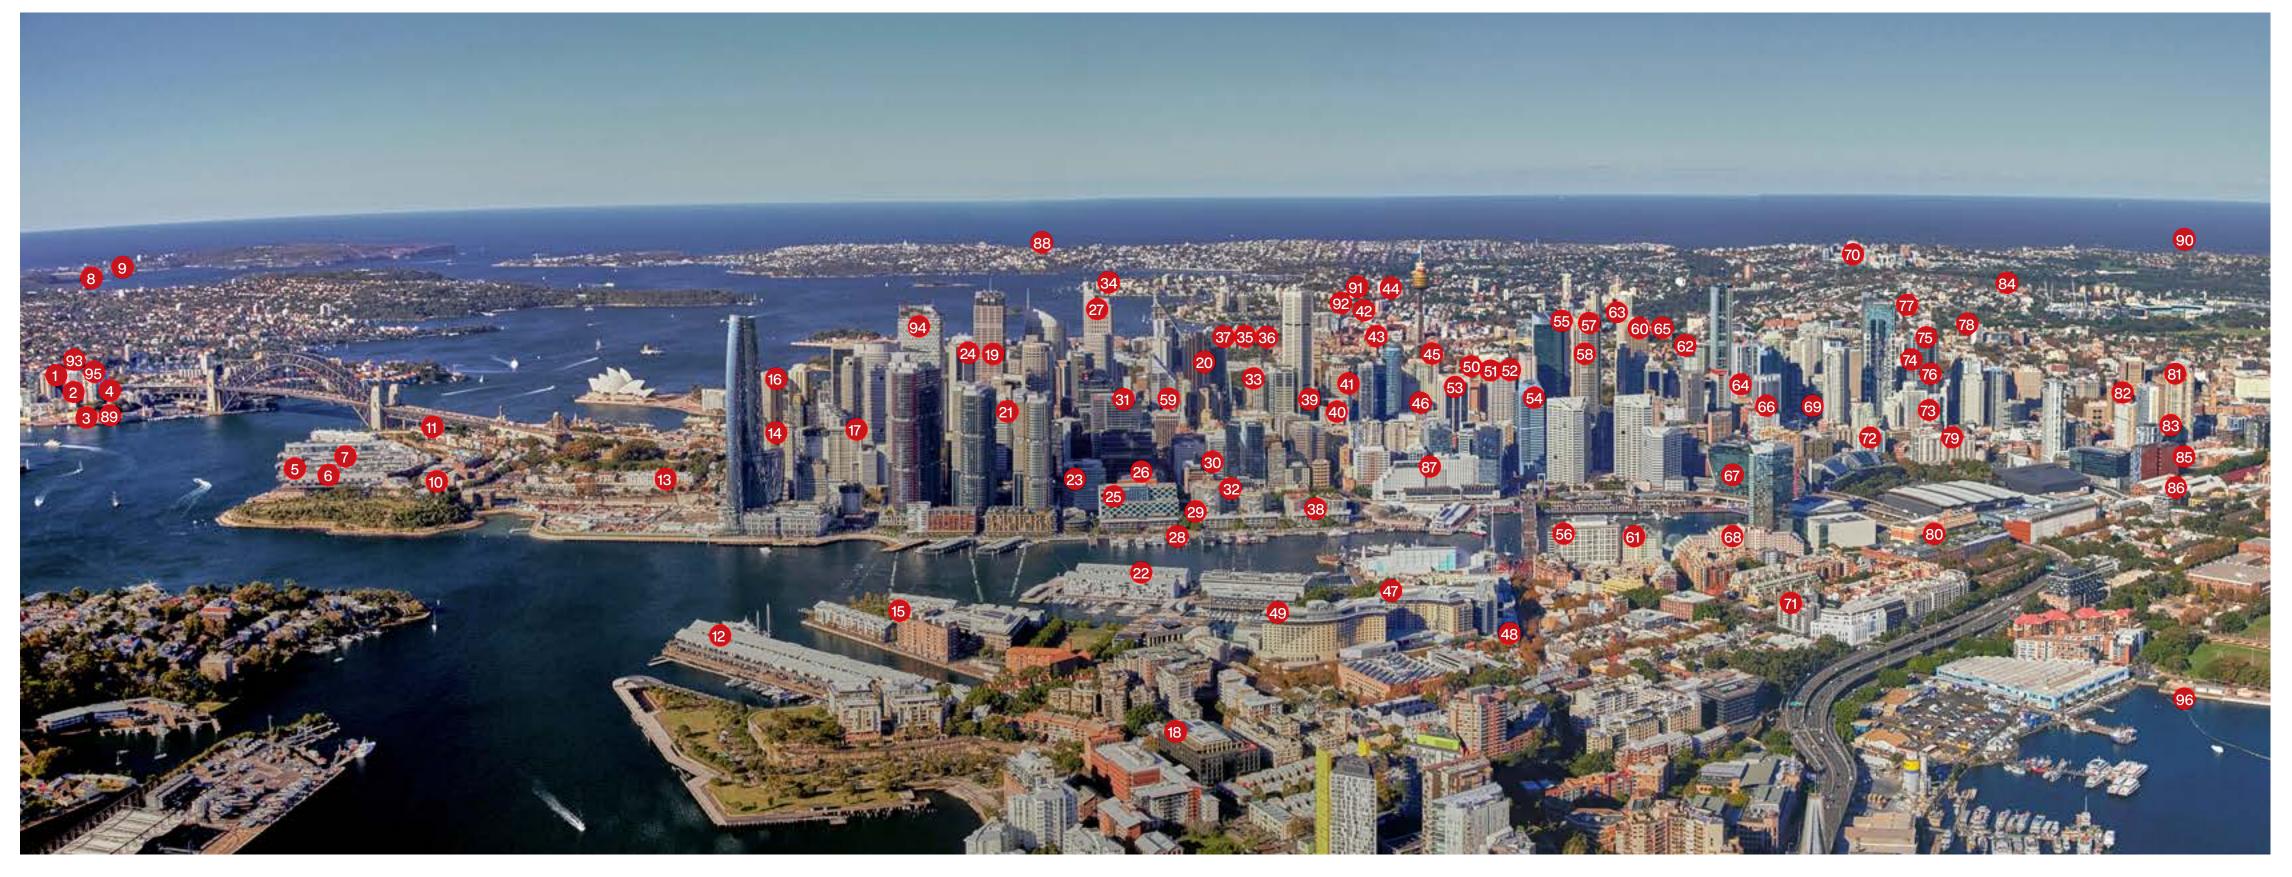

Sydney

- Beaumonde
- Colonnades
- Luna Park
- The Pinnacle
- Walsh Bay Infrastructure & Redevelopment
- Pier 8 & 9
- Pier 6 & 7
- Bear Cottage Manly Peninsula
- 10. 1 Kent Street
- 11. Park Hyatt
- Jones Bay Wharf 12.
- 13. Observatory Hotel
- 14. The Georgia Apartments
- Darling Island Residential 15.
- 16. Bennelong Centre
- 17. Stamford Plaza

- Watermark Apartments

- One Shelley Street
- 26. American Express
- 27. Chifley Tower
- 30. NZI Building
- Clarence Street Apartments
- Wharves 9/10 Apartments, King Street Wharf
- 35. The Finger Wharf at Woolloomooloo

- Intercontinental
- Reserve Bank of Australia
- Establishment
- Sydney Wharf
- KPMG
- 2 Bulletin Place

- 28. King Street Wharf
- 29. Harbourfront Retail & Wharves

- 33. 50 Martin Place
- 34. Ardenbraught

- Landmark
- Wharf Terraces, Woolloomooloo
- Medina Serviced Apartments
- 175 Pitt Street
- Grace Hotel
- Skygarden Manhattan Eastpoint Apartments
- Vibe Hotel
- 44. Chancellor
- 45. Merchant Court
- Sydney Central Plaza (Myer) 46.
- The Star
- The Darling Hotel at the Star
- Multi Use Entertainment Facility at The Star
  - Tattersall's Building 50. 51. Sheraton on the Park
- Piccadilly Plaza/ Piccadilly Tower
- 53. City Centre

- KMS Tower
- Rex Hotel
- One Darling Harbour
- Citigroup
- Galeries Victoria Aston Apartments
- Whites, Paddington
- Ibis Hotel
- 62. John Maddison Tower 63. 3 Kings Lane
- 64. Lumiere Residences 65. Monument
- 66. Frasers Suites Imax Theatre
- 68. Novotel Hotel 69. Village Hoyts
- 70. Eastgate
- 71. Bauhaus

- Gordon Elizabeth Tower
- Latitude Retail
- Latitude Strata Offices
- Ernst & Young Tower
- ATO Building
- Victoria Barracks
- Sister Anne Court 79. Trades Hall
- 80. Goldsborough Mort
- Excelsior Apartments 82. Furama Hotel
- 83. Market City (Stage 1 Podium)
- Centennial Parklands 85. Mercure Hotel
- 86. Sydney Water Building (out of frame)
- 161 Sussex Street
- 88. Mark Moran Vaucluse
- 89. Milsons Landing

- Maroubra Bay Hotel (out of frame)
- Rushcutters Bay Hotel
- Marina 1 Apartments
- Optus Tower
- Quay Quarter Tower
- 1 Denison Street
- New Sydney Fish Markets