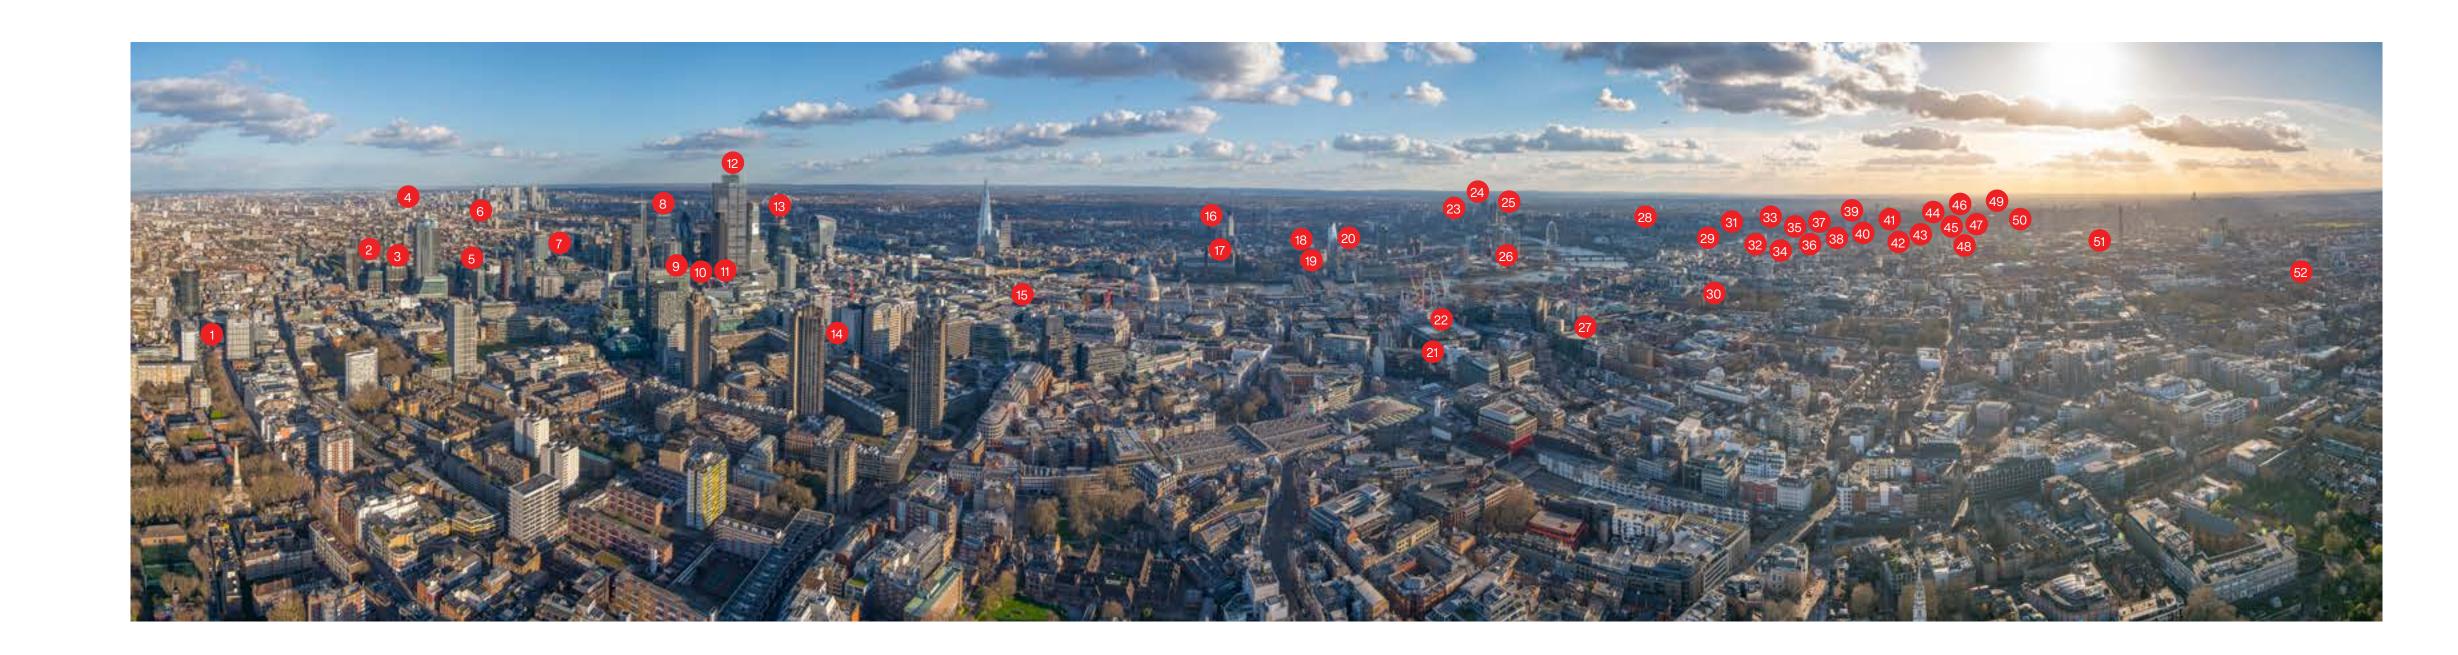

- 17. The Rowlands Apartments
- 18. 83 Pirie Street

- White Collar Factory
- Principal Tower Residential
- Principal Place Commercial
- Royal Albert Dock
- One Exchange Square
- West India Quays
- Aldgate Tower
- 100 Bishopsgate
- 15 St Helen's Place
- 10. 5-7 St Helen's Place
- 15 Bishopsgate
- 12. 22 Bishopsgate
- One Leadenhall
- 14. London Wall Place

- 125 Wood Street
- Strata SE1
- Elephant & Castle Town Centre
- Western Yards Building 3

- London Development Project
- 23. DAMAC Tower
- 24. One Nine Elms
- 25. The Tower One St George Wharf
- 26. 76 Southbank
- 27. 98 Fetter Lane
- 28. The Broadway

- 30. Lincoln Square
- Western Yards Building 2
- One Blackfriars
- - 35. Auriens Chelsea Holborn Viaduct Eaton Place

  - 38. Lateral Luxury Apartments 39. Stamford Bridge - Chelsea FC
  - - 40. The Wellesley Knightsbridge 41. Knightsbridge Apartments
      - 42. Burlington Gate

29. Verde SW1

32. New Zealand House

The Glebe

37. 21 Manresa Road

34. LSQ London

Chelsea Barracks - Phase 4

- Centre Point
  - 44. 20 Grosvenor Square
  - 30 Grosvenor Square
  - 65 Davies Street
  - 73 Brook Street
  - 73-89 Oxford Street
  - Holland Park Villas
  - Marble Arch Place
  - 51. 80 Charlotte Street
  - 52. The Garden Halls University of London

#### PROJECTS OUT OF FRAME:

- 53. Thames Edge Court
- Wembley National Stadium
- Langley Park Hotel
- Bridges Hall University of Reading
- University of Kent
- University of Glasgow
- One Argyle Street, Glasgow
- Peterborough City Hospital
- 61. Eden Shopping Centre, Wycombe
- 62. The Queen Elizabeth Hospital and Royal Hospital for Children, Glasgow
- 63. Royal Hospital for Sick Children and Department for Clinical Neurosciences, Edinburgh
- 64. City Park 1, Aberdeen