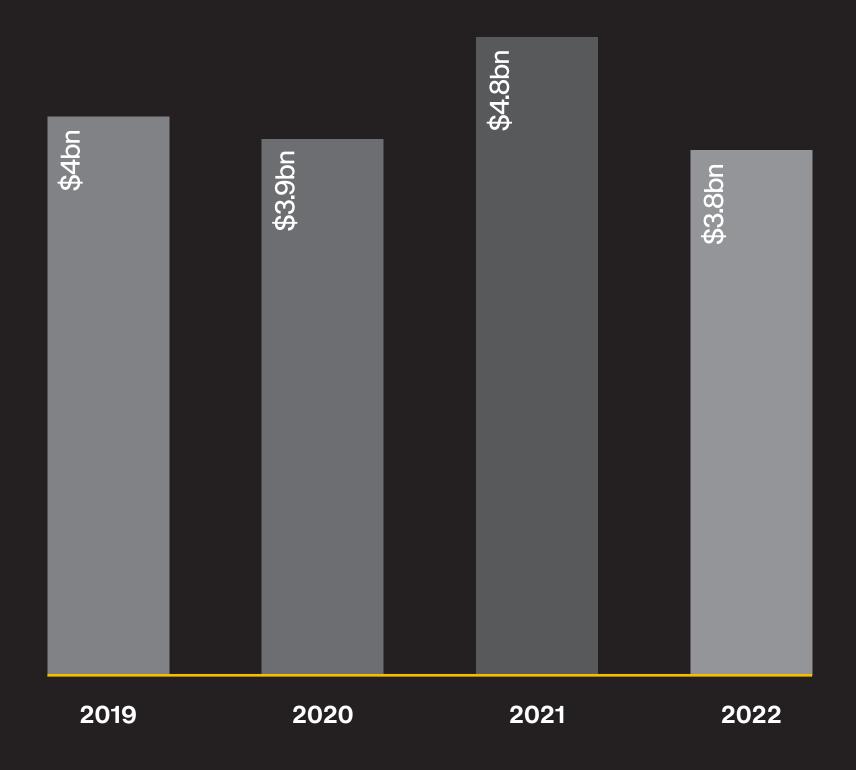

# Turnover

\*Turnover is YTD figure as at 31 December 2022. Workbook is global and the total value of work under secured contracts as at [Q3 2023] including assumed Contract value on Construction Management projects. All values are in USD.