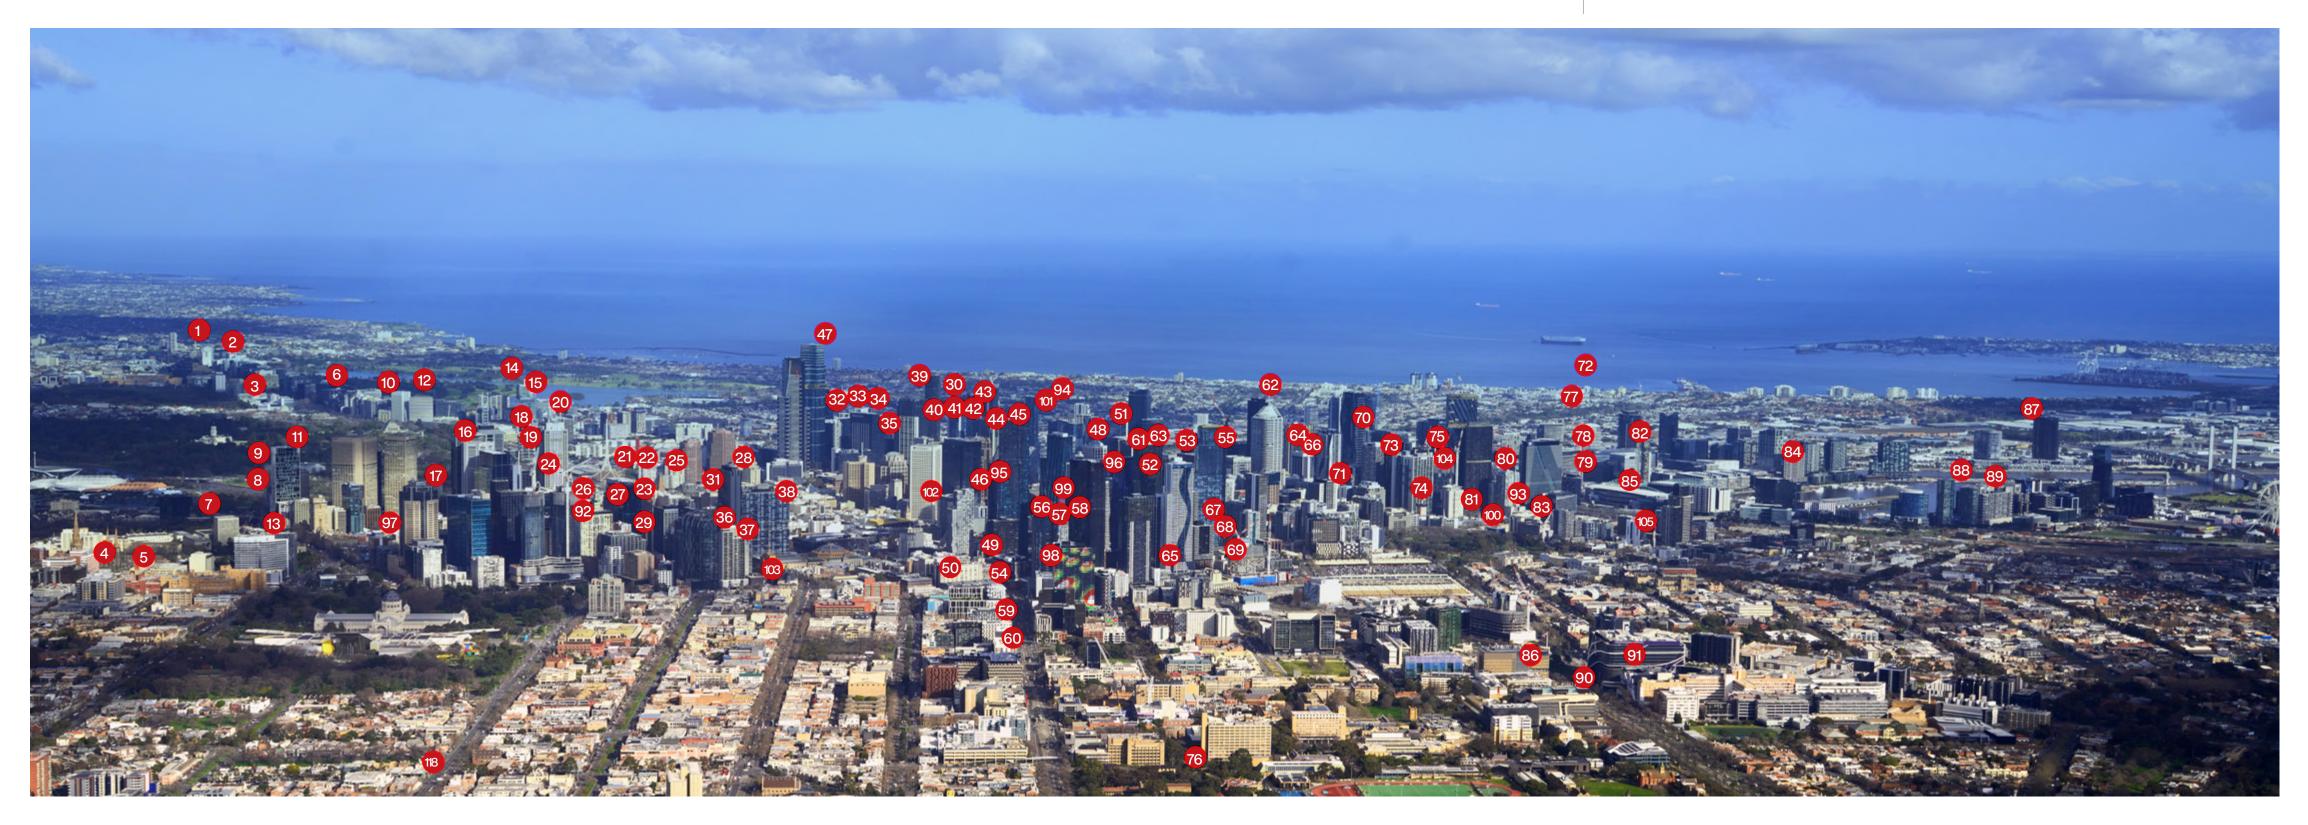

Melbourne

- Boulevard Apartments 1.
- Aurora Apartments 2.
- Alfred Medical Research Centre 3.
- St Vincent's Hospital Stage A 4.
- St Vincent's Link 5.
- Lucient Apartments 6.
- 1 Treasury Place & 1 MacArthur St 7.
- Philadelphia Building 8.
- 51 Spring Street 9.
- Eden on the Park 10.
- 35 Spring Street 11.
- Domain Apartments 12.
- 8 Nicholson Street 13.
- **14.** Royal Domain Apartments
- 15. St James Apartments - 350 St Kilda Rd
- Southern Cross East Tower 16.
- Urban Workshop 50 Lonsdale Street 17.
- Sovereign Apartments 18.
- Kingspark on Southbank 19.
- **20.** 209 Kingsway
- Southern Cross II West Tower 21.
- **22.** Federation Square

- 23. Citadines on Bourke
- Paramount Apartments 24.
- 25. 171 Collins Street
- 26. Rockmans Regency
- 27. Saville Grand
- **Clements House** 28.
- 29. 321 Exhibition Street
- 30. Melbourne Square
- 31. Midtown Plaza
- 32. Summit Apartments
- Melbourne City Towers 33.
- Victoria Apartments 34.
- 35. Southbank One
- 36. 33 Mackenzie
- **37.** Concept Blue
- **38.** Novotel Australia on Collins
- 39. Freshwater Place Residential
- 40. Southbank Grand
- **41.** Prima Tower
- **42.** Southbank Tower **43.** Mainpoint Apartments
- **44.** Platinum

- 45. Bella Apartments
- 46. 394 Collins Street
- **47.** Australia 108
- 48. 570 Bourke Street
- **49.** RMIT Swanston Academic Building
- **50.** RMIT Micro Nano Research Facility
- 51. Clarendon Towers
- 276 Flinders Street 52.
- 53. CBW - Corner Bourke and William Streets
- 54. RMIT Capital Works
- 55. 99 King Street 56.
- 460 Lonsdale Street **57.** County Court
- **58.** Republic Tower
- **59.** Uropa Apartments
- **60.** Seasons Apartments
- **61.** Lighthouse
- **62.** Melbourne Convention & Exhibition Centre
- 63. Paragon
- 64. 350 Queen Street
- **65.** Australian Nursing and Midwifery
  - Federation

#### 163 Projects across Victoria

- 66. Flinders Wharf
- City Tempo Apartments 67.
- The Lexington 414 Latrobe Street 68.

**70.** Hilton Hotel South Wharf

Collins Square Tower 2

Upper West Side - Stages 1,2,3,4

**71.** City Point Apartments

**72.** Marine Apartments

Premier Tower

**77.** Collins Square Tower 5

**78.** Collins Square Tower 4

**79.** Collins Square Tower 3

69. EQ Tower

73.

74.

75.

76.

80.

- - 83. **84.** Victoria Point Docklands
  - 85. Australis
    - **86.** Peter Doherty Institute
    - **87.** Portside Business Park

- 88. The Quays
- Harbour One 89.
- Melbourne Brain Centre 90.
- Royal Melbourne Hospital Stage 1B 91.
- 308 Exhibition St 92.
- Westside Place 93.
- Southbank Place 94.
- 447 Collins Street 95.
- 472 Bourke Street 96.
- 80 Collins Street 97.
- 501 Swanston Street 98.
- 99. Swanston Central
- 100. Westside Place Stage 2
- 101. Focus Apartments
- 102. 405 Bourke Street
- **103.** Trades Hall
- 104. Monash College 750 Collins Street
- **105.** West Side Place

#### PROJECTS OUT OF FRAME:

- 106. Monash Learning and Teaching Building
- 107. Monash University Peninsula Campus
- **Student Accommodation**
- **108.** Monash Bioscience
- 109. Monash University Jazz Club
- **110.** Monash Alexander Theatre
- 111. M-City 112. Bunjil Place
- 113. Epworth Geelong Hospital **114.** Werribee Mercy Hospital
- 115. Flemington VRC New Stand
- 116. La Trobe University Student
- Accommodation
- **117.** Capitol Grand
- **118.** Centre for National Resilience Mickleham

**81.** 700 Bourke Street 82. 720 Bourke Street Melbourne One

Southern Cross Station - Platforms 15 & 16

Faculty of Architecture Building & Planning

Brisbane

- **1.** Proximity Offices (out of frame)
- Mater Private Clinic & Link Bridge (out of 2. frame)
- Queensland Conservatorium of Music 3.
- Imax Cinema Complex 4.
- South Bank Underground Carpark 5.
- 1 William Street 6.
- Brisbane Casino Towers 7.
- 8. Unilodge
- 9. 40 Elizabeth Street
- 10. Casino Towers