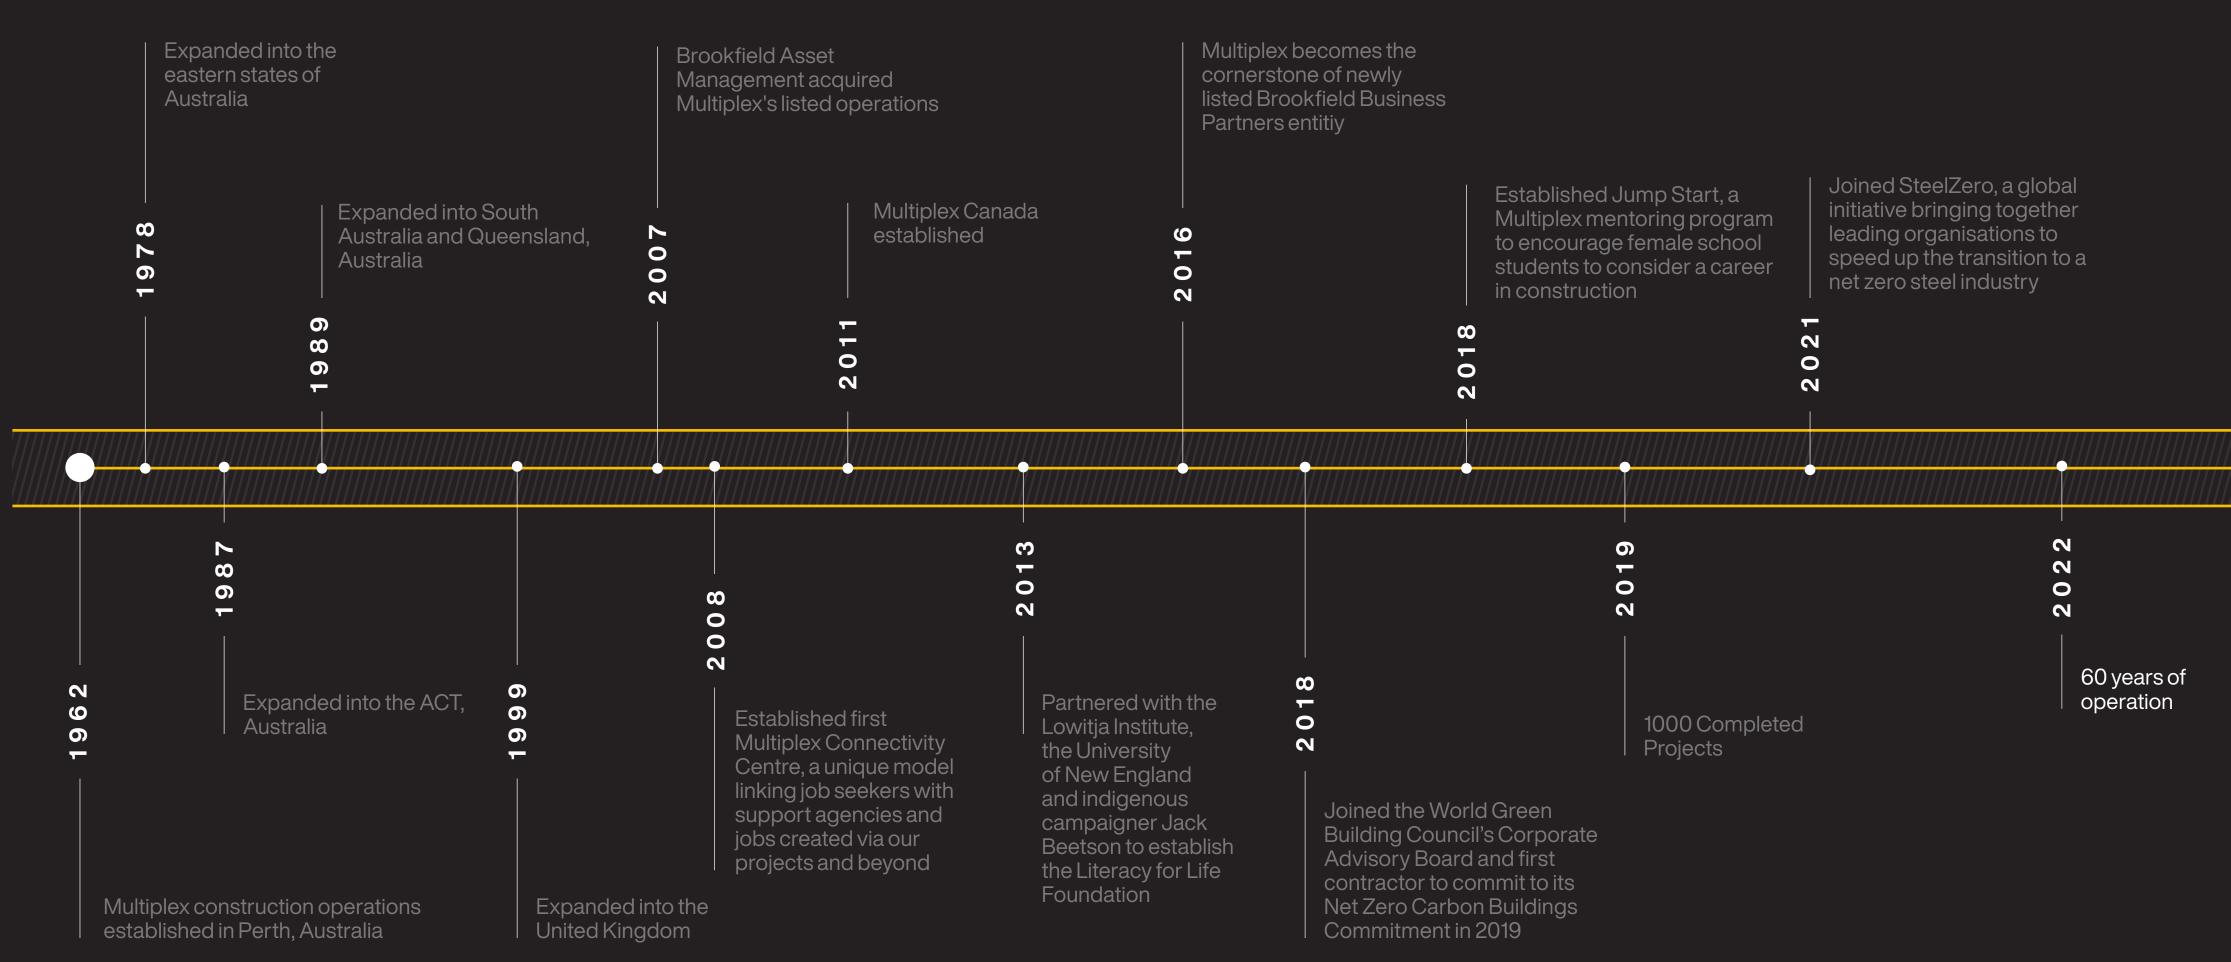

# Our History

Building a culture of outperformance since 1962

Operating in 12 cities across four continents, our workbook includes some of the most iconic construction projects in the world. Our growth has been controlled and focused, targeting clients, cities and projects that complement our construction expertise and vision for outperformance.

#### Canada

2011 Established in Canada

120+ People

US\$2.1bn Work to date

48 Projects to date

#### **United Kingdom**

1999 Established in the UK

740+ People

US\$12.9bn Work to date

88 Projects to date

#### Australia

1962 Established in Australia

1,650+ People

US\$74.3bn Work to date

918 Projects to date