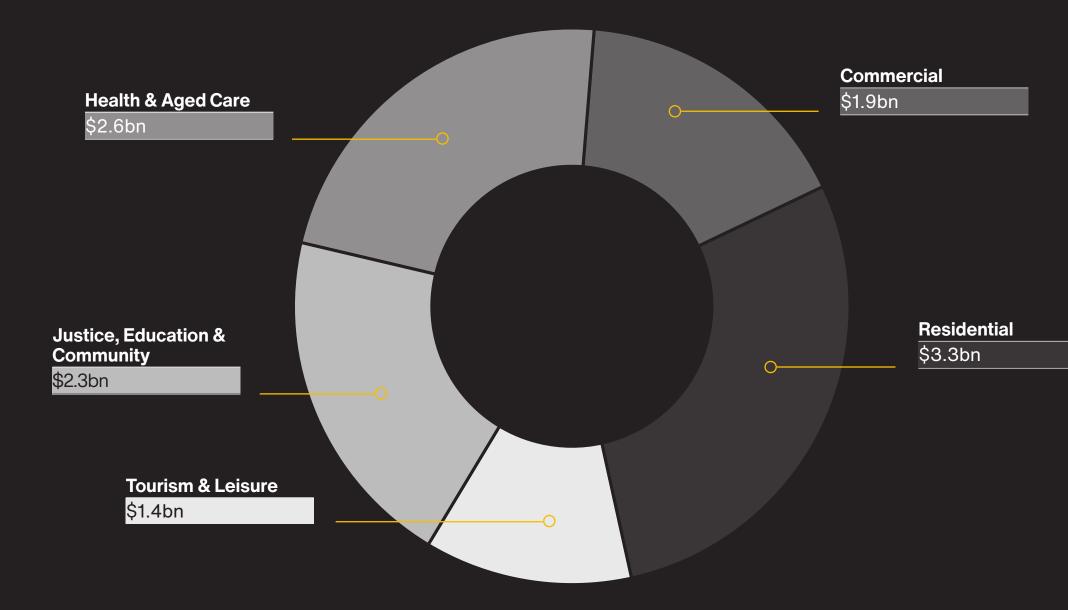

## Our Expertise Proven ability to deliver across all property sectors

#### Commercial

Projects

327

Value

#### **Tourism and Leisure**

133

\$15.4bn

**Completed Projects** 

Value

Residential

319

Projects

Justice, Education & Community

91

**Completed Projects** 

Value

With a track record of over half a century of successful project delivery, Multiplex combines the power and influence of a global contractor with the hands-on involvement of our senior leaders and experts. This puts us in a unique position in the global construction market.

## Health & Aged Care

# \$11.5bn

**Completed Projects** 

73

Value

#### Stadium

14

**Completed Projects** 

\$3.9bn Value

Retail

139

\$8.8bn

Engineering, Infrastructure & Industrial

78

\$5.3bn

**Completed Projects** 

Value