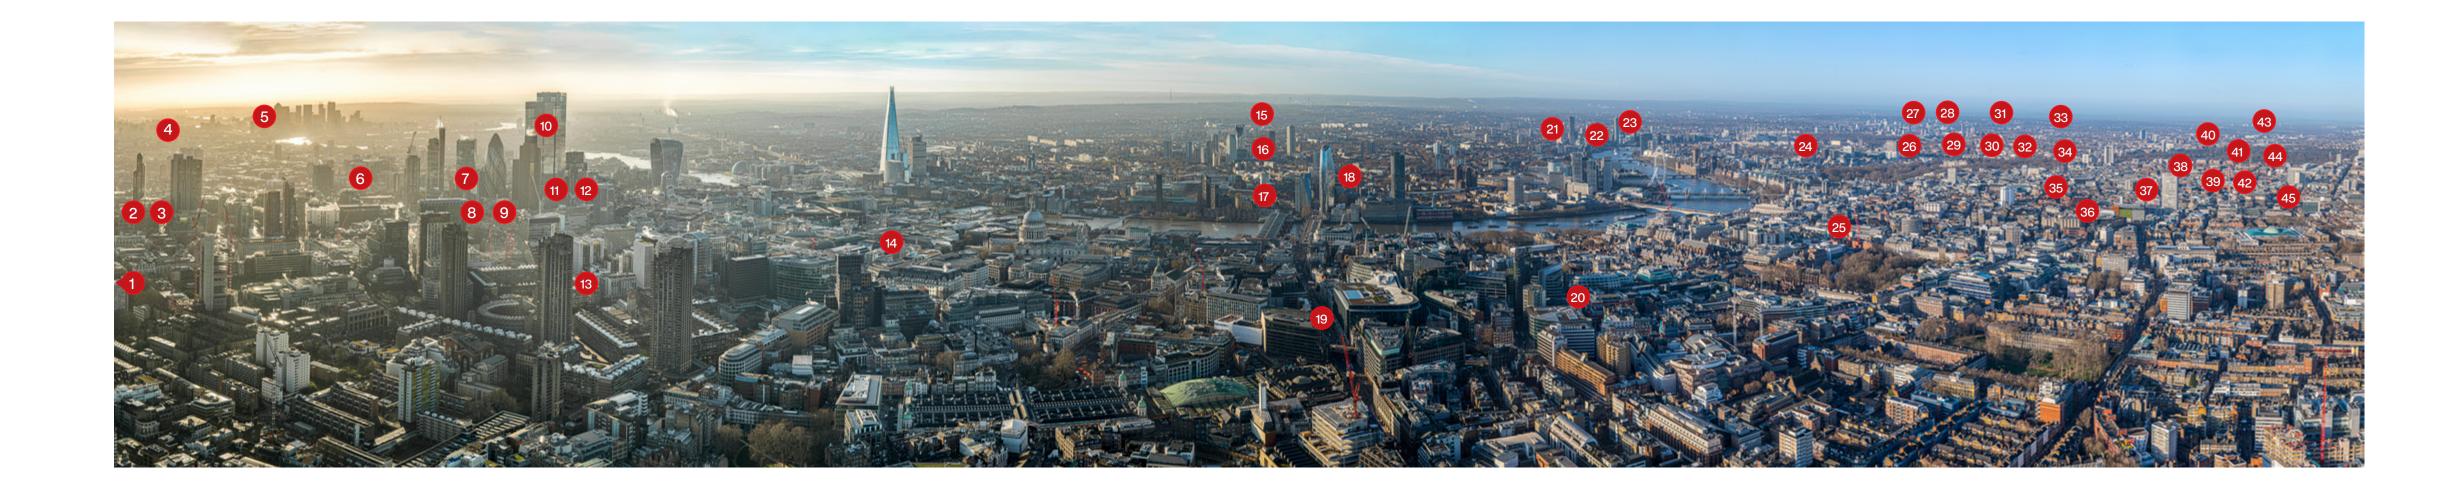

London

- White Collar Factory 1.
- Principal Place Commercial 2.
- Principal Place Residential 3.
- Royal Albert Dock 4.
- West India Quays 5.
- 6. Aldgate Tower
- 100 Bishopsgate 7.
- 8. 15 St Helen's Place
- 5-7 St Helen's Place 9.
- 10. 22 Bishopsgate
- 15 Bishopsgate 11.
- **12.** London Wall Place
- **13.** 125 Wood Street

- Strata SE1 14.
- 15. One Blackfriars
- LDP 16.
- **17.** 98 Fetter Lane
- 18. Sentinel Point
- **19.** The Tower One St George Wharf
- **20.** One Nine Elms
- 21. Aykon London One
- 22. Verde SW1
- 23. Chelsea FC
- 24. The Glebe
- **25.** Manresa Road
- 26. Eaton Place

- **27.** Lateral Apartments
- 28. The Wellesley29. 199 Knightsbridge
- 30. Holland Park Villas
- **31.** 48 Carey Street
- 32. LSQ London
- **33.** Burlington Gate
- 34. Centre Point
- 20 Grosvenor Square 35.
- 36. Marble Arch Place
- **37.** 73 Brook Street
- **38.** 73 89 Oxford Street
- **39.** 80 Charlotte Street

### 79 Projects across the United Kingdom

#### PROJECTS OUT OF FRAME:

- **40.** University of London The Garden Halls
- 41. Thames Edge
- 42. Wembley National Stadium
- **43.** University of Reading
- **44.** University of Kent
- 45. University of Glasgow
- 46. Peterborough City Hospital47. Eden Shopping Centre
- 48. The Queen Elizabeth University Hospital & Royal Hospital for Children, Glasgow

- 49. City Park 1, Aberdeen50. Royal Hospital for Sick Children & Department for Clinical Neurosciences, Edinburgh 51. Langley Park Hotel

Toronto

- CampusOne Student Residence 1.
- New Residences of Yorkville Plaza 2.
- St. Regis (formerly Trump Hotel) 3.
- Bay Adelaide Centre North Tower 4.
- Bay Adelaide Centre East Tower and Podium 5.
- Deloitte Headquarters Fit-out 6.
- Parkside Student Residence 7.