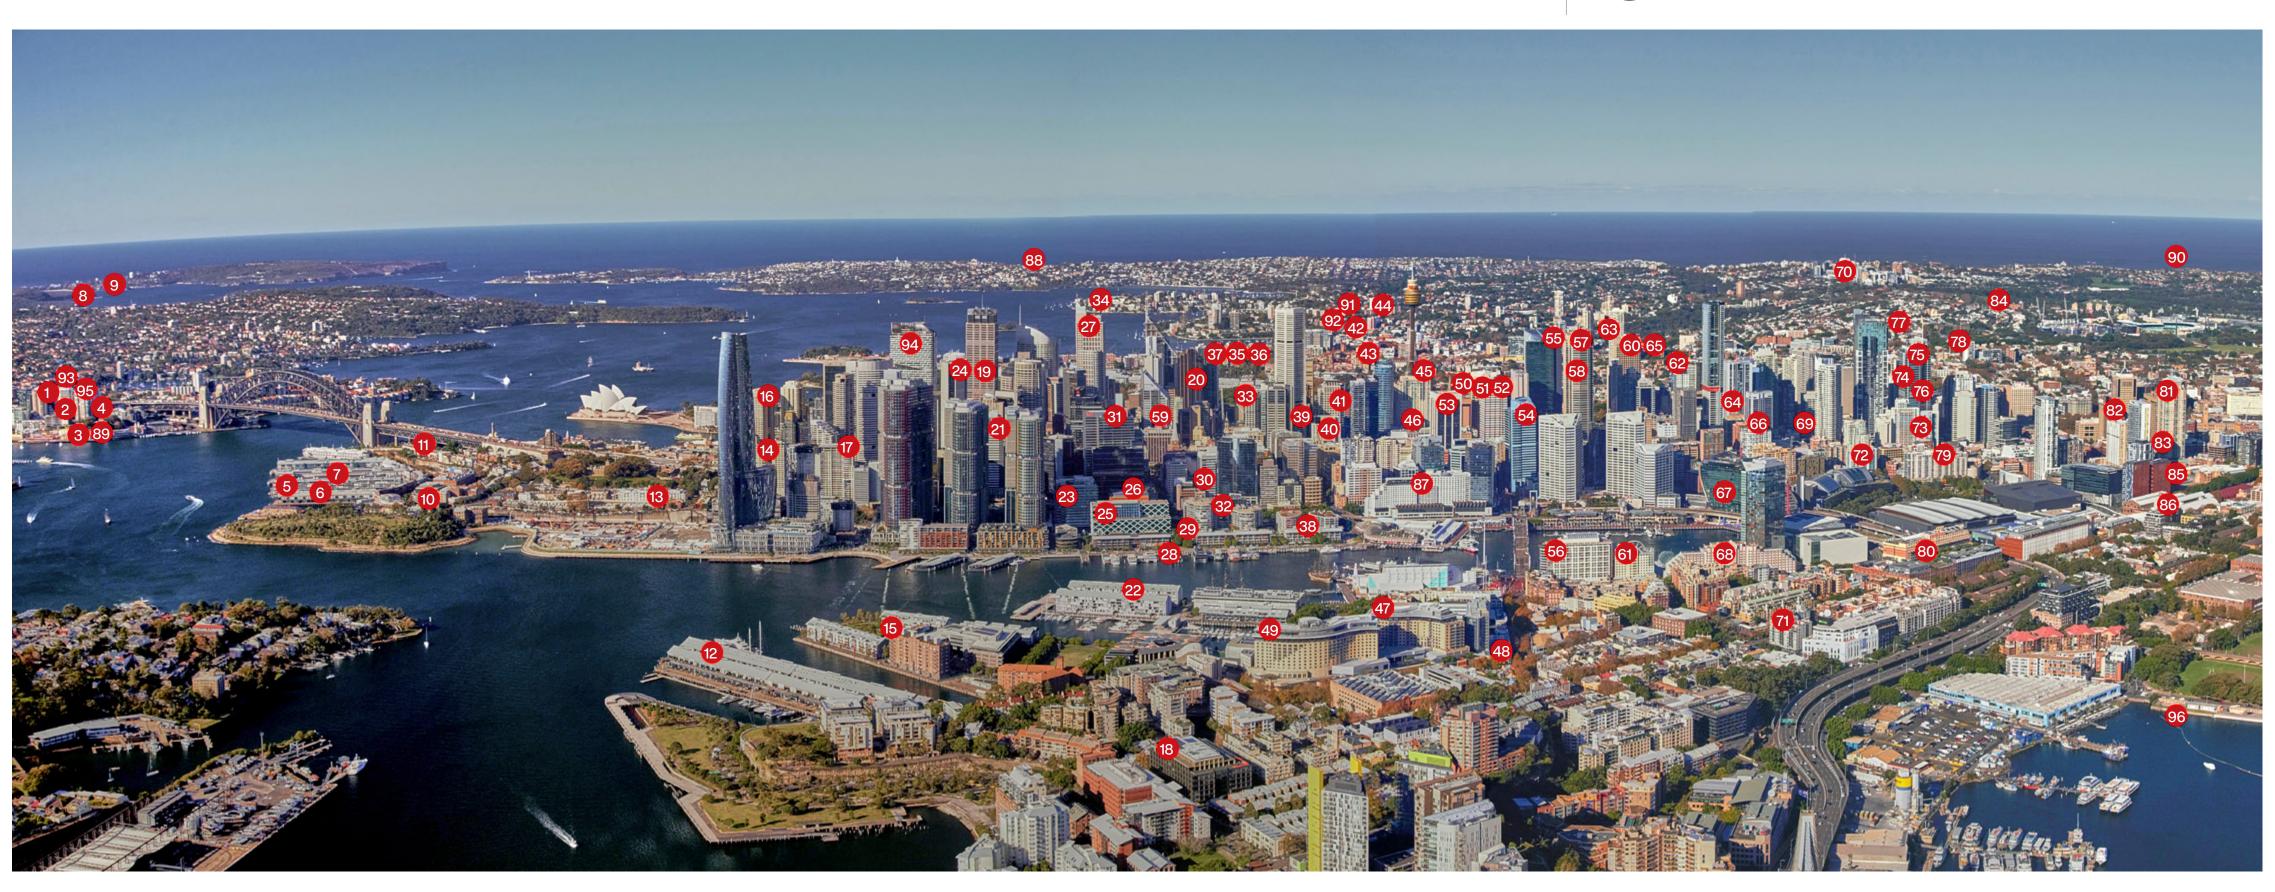

- **112.** Fremantle Justice Precinct
- 109. One Subiaco **110.** Colin Street Fitout
- **111.** Esplanade Hotel and Steamship Building

Sydney

- 1. Beaumonde
- 2. Colonnades
- Luna Park 3.
- 4. The Pinnacle
- Walsh Bay Infrastructure & Redevelopment 5. works
- Pier 8 & 9 6.
- 7. Pier 6 & 7
- Bear Cottage 8.
- 9. Manly Peninsula
- 10. 1 Kent Street
- 11. Park Hyatt
- **12.** Jones Bay Wharf 13. Observatory Hotel
- **14.** The Georgia Apartments **15.** Darling Island Residential
- **16.** Bennelong Centre
- **17.** Stamford Plaza

- 18. Watermark Apartments
- Intercontinental 19.
- Reserve Bank of Australia 20.
- 21. Establishment
- Sydney Wharf 22.
- KPMG 23.
- 24. 2 Bulletin Place
- 25. One Shelley Street
- 26. American Express **27.** Chifley Tower
- 28. King Street Wharf
- **29.** Harbourfront Retail & Wharves
- 30. NZI Building
- **31.** Clarence Street Apartments
- **32.** Wharves 9/10 Apartments, King Street Wharf
- 50 Martin Place 33.
- 34. Ardenbraught

- **35.** The Finger Wharf at Woolloomooloo
- 36. Landmark
- **37.** Wharf Terraces, Woolloomooloo
- 38. Medina Serviced Apartments
- 175 Pitt Street 39.
- 40. Grace Hotel 41.
- Skygarden
- Manhattan Eastpoint Apartments 42. **43.** Vibe Hotel
- **44.** Chancellor
- **45.** Merchant Court
- **46.** Sydney Central Plaza (Myer)
- 47. The Star
- **48.** The Darling Hotel at the Star
- Multi Use Entertainment Facility at The Star 49.
- 50. Tattersall's Building
- Sheraton on the Park 51.
- **52.** Piccadilly Plaza/ Piccadilly Tower

252 Projects across New South Wales

- 53. City Centre54. KMS Tower 55. Rex Hotel 56. One Darling Harbour 57. Citigroup 58. Galeries Victoria 59. Aston Apartments 60. Whites, Paddington 61. Ibis Hotel 62. John Maddison Tower 63. 3 Kings Lane **64.** Lumiere Residences 65. Monument **66.** Frasers Suites 67. Imax Theatre 68. Novotel Hotel **69.** Village Hoyts 70. Eastgate

- 71. Bauhaus
- 72. Gordon Elizabeth Tower

(GED)

- 73. Latitude Retail
- 74. Latitude Strata Offices
- Ernst & Young Tower 75.
- 76. ATO Building
- 77. Victoria Barracks
- 78. Sister Anne Court
- 79. Trades Hall
- 80. Goldsborough Mort
- Excelsior Apartments 81.
- 82. Furama Hotel
- Market City (Stage 1 Podium) 83.
- Centennial Parklands 84.
- Mercure Hotel 85.
- Sydney Water Building (out of frame) 86.
- 161 Sussex Street 87.
- 88. Mark Moran Vaucluse

- 89. Milsons Landing
- Maroubra Bay Hotel (out of frame) 90.
- Rushcutters Bay Hotel 91.
- Marina 1 Apartments 92.
- Optus Tower 93.
- 94. Quay Quarter Tower
- 1 Denison Street 95. 96. New Sydney Fish Markets