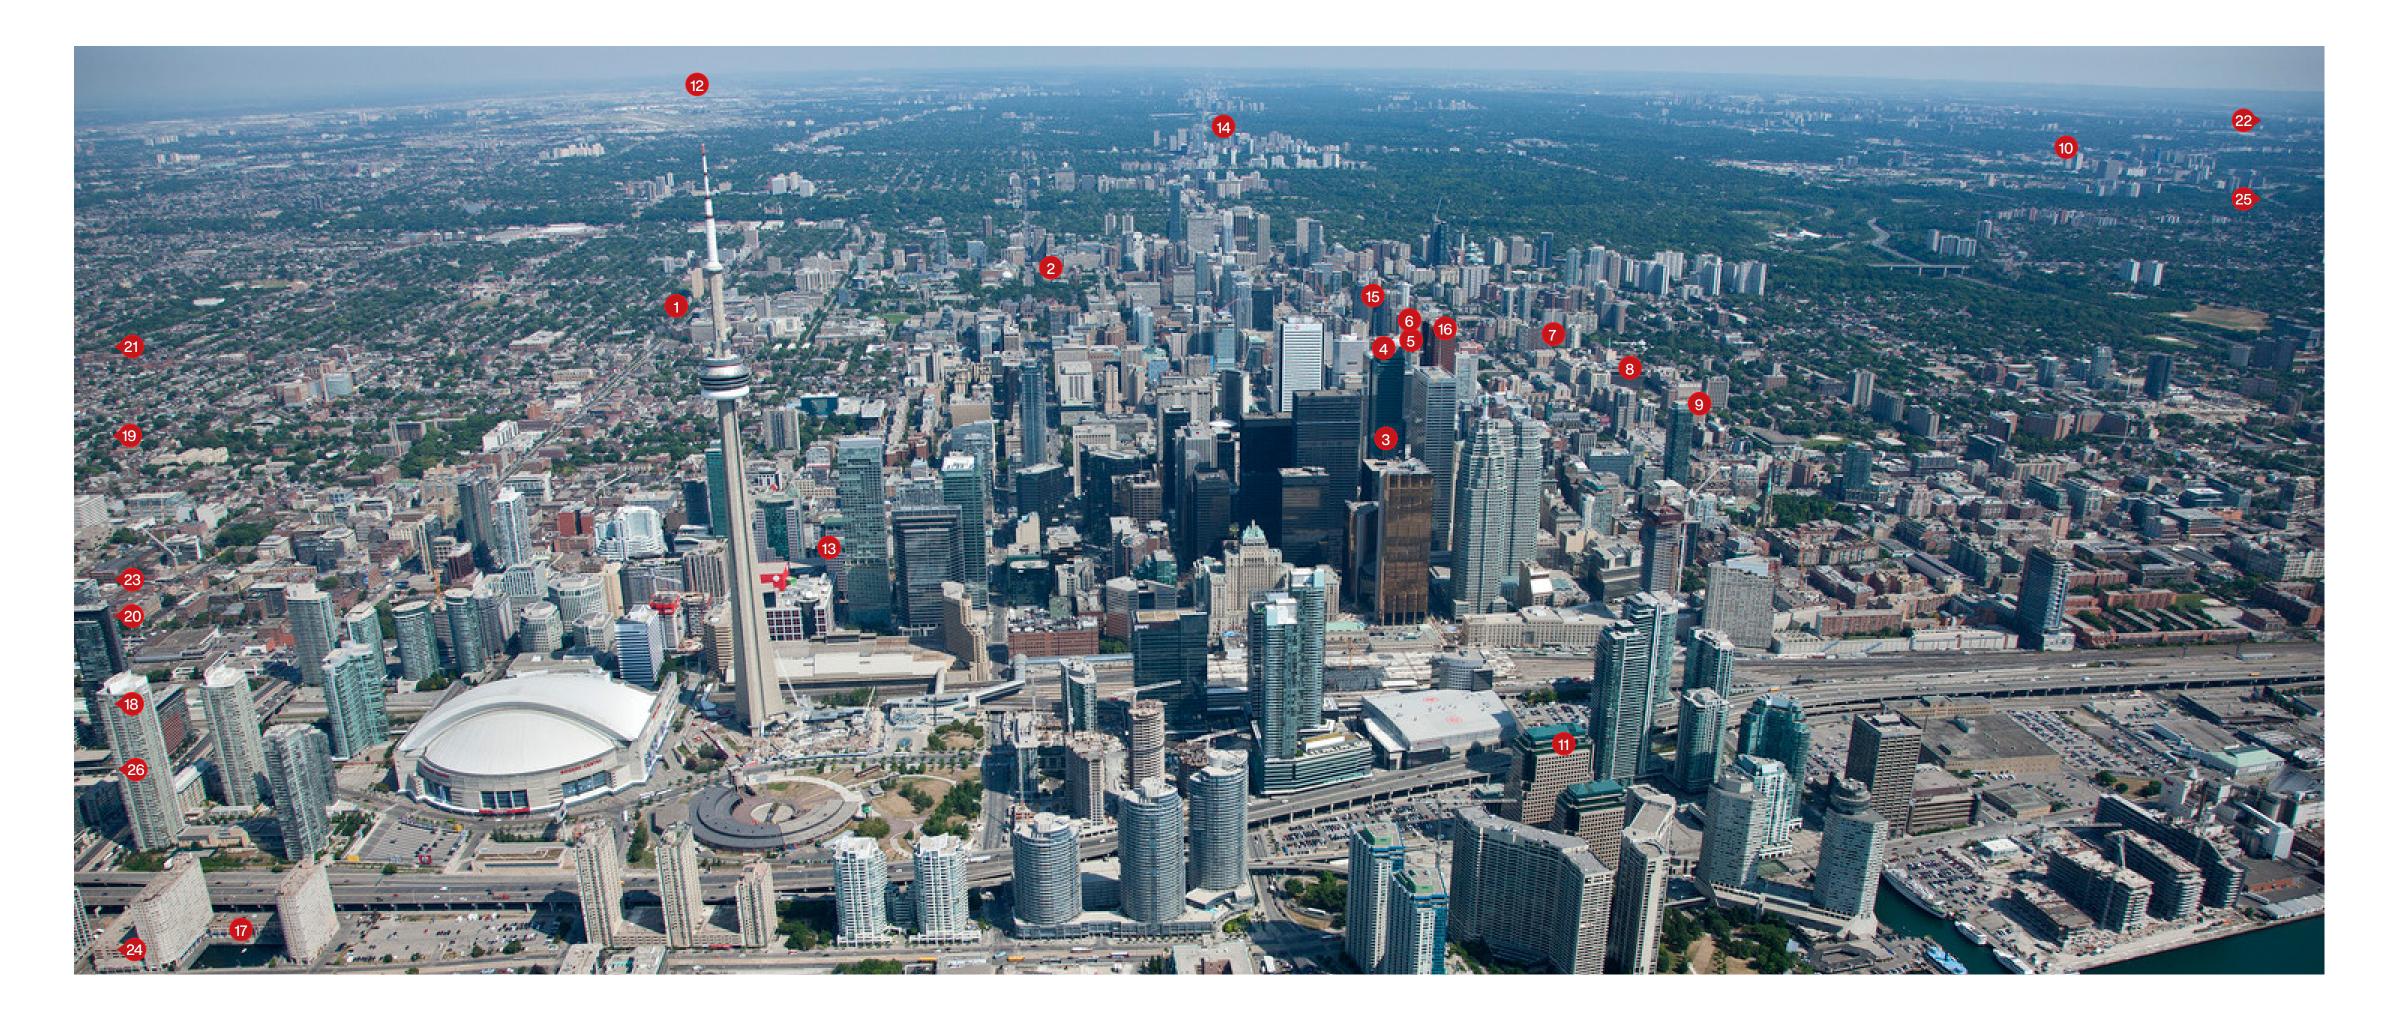

- 49. City Park 1, Aberdeen50. Royal Hospital for Sick Children & Department for Clinical Neurosciences, Edinburgh 51. Langley Park Hotel

Toronto

- CampusOne Student Residence 1.
- New Residences of Yorkville Plaza 2.
- St. Regis (formerly Trump Hotel) 3.
- Bay Adelaide Centre North Tower 4.
- Bay Adelaide Centre East Tower and Podium 5.
- Deloitte Headquarters Fit-out 6.
- Parkside Student Residence 7.

- Grid Condominiums 8.
- Core Condominiums 9.
- **10.** Carefirst One-Stop Multi-Service Centre
- **11.** AON Headquarters Office Fit-out
- **12.** Transit City, Towers 1, 2 and 3
- **13.** Multiplex Head Office Fit-out and Global Furniture Group Fit-out
- **14.** One Delisle
- **15.** National Research Council of Canada Fit-out
- 16. Immigration Board of Canada Fit-out
- 17. The Quay

## 47 Projects across Canada

#### PROJECTS OUT OF FRAME:

- 18. Hotel X
- 19. 158 Sterling Museum of Contemporary Art20. Kings Club

- 21. Junction House
  22. St. John's McNicoll Centre
  23. 1071 King West

- 24. Fairview and Drury Lane, Phase 1C25. Station No.3 Condos
- **26.** Distrikt Trailside Condos