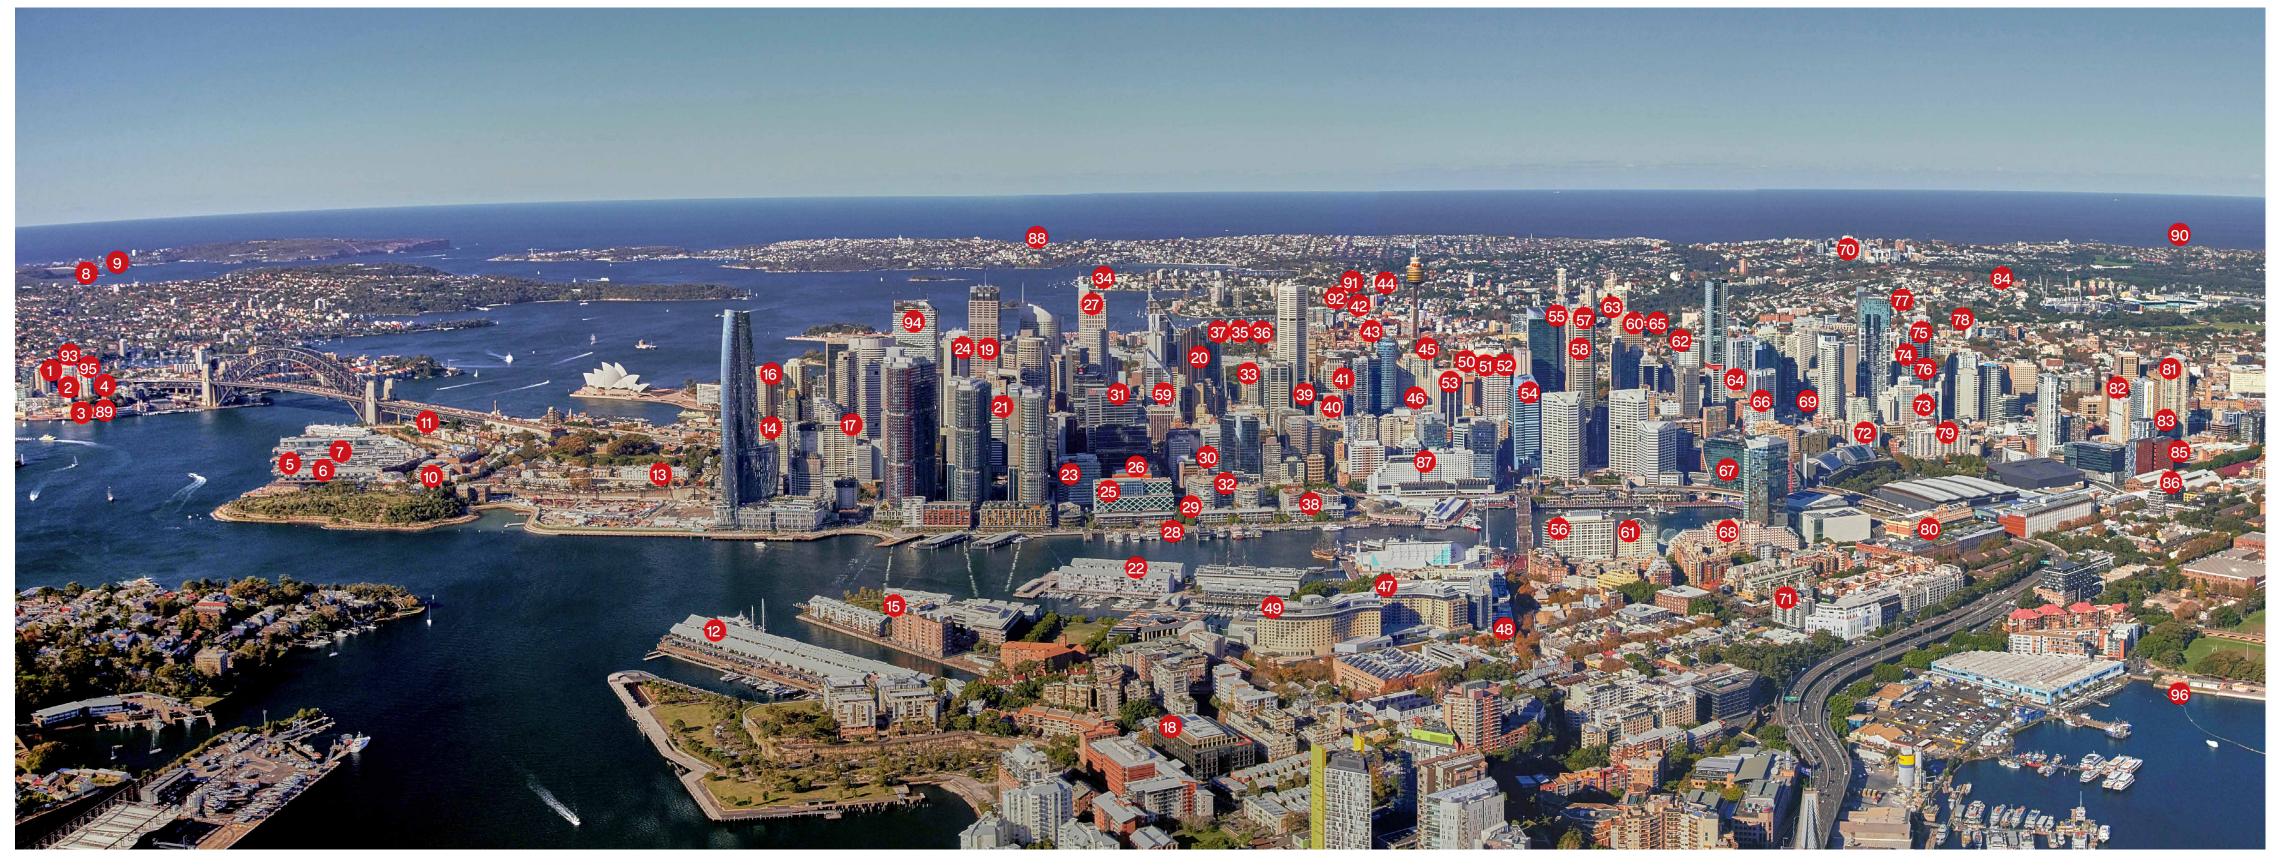

Sydney

- Beaumonde
- Colonnades
- Luna Park
- The Pinnacle
- Walsh Bay Infrastructure & Redevelopment
- Pier 8 & 9
- Pier 6 & 7
- Bear Cottage Manly Peninsula
- 10. 1 Kent Street
- 11. Park Hyatt
- Jones Bay Wharf 12.
- 13. Observatory Hotel
- 14. The Georgia Apartments Darling Island Residential 15.
- 16. Bennelong Centre
- 17. Stamford Plaza

- Watermark Apartments
- Intercontinental

- Sydney Wharf
- 26. American Express
- 27. Chifley Tower

- 30. NZI Building
- Clarence Street Apartments
- Wharves 9/10 Apartments, King Street Wharf
- 33. 50 Martin Place
- 34. Ardenbraught
- 35. The Finger Wharf at Woolloomooloo

- Reserve Bank of Australia
- Establishment
- KPMG
- 2 Bulletin Place
- One Shelley Street

- 28. King Street Wharf
- 29. Harbourfront Retail & Wharves

- Landmark
- Wharf Terraces, Woolloomooloo
- Medina Serviced Apartments
- 175 Pitt Street
- Grace Hotel
- Skygarden
- Manhattan Eastpoint Apartments
- Vibe Hotel
- 44. Chancellor
- 45. Merchant Court
- Sydney Central Plaza (Myer) 46.
- The Star
- The Darling Hotel at the Star
- Multi Use Entertainment Facility at The Star
- Tattersall's Building 50. 51. Sheraton on the Park
- Piccadilly Plaza/ Piccadilly Tower
- 53. City Centre

- 54. KMS Tower
- Rex Hotel
- One Darling Harbour
- Citigroup
- Galeries Victoria
- Aston Apartments Whites, Paddington
- Ibis Hotel
- 62. John Maddison Tower
- 63. 3 Kings Lane 64. Lumiere Residences
- 65. Monument
- 66. Frasers Suites Imax Theatre
- 68. Novotel Hotel 69. Village Hoyts
- 70. Eastgate
- 71. Bauhaus

- Gordon Elizabeth Tower
- Latitude Retail
- Latitude Strata Offices
- Ernst & Young Tower
- ATO Building Victoria Barracks
- Sister Anne Court
- 79. Trades Hall
- 80. Goldsborough Mort
- Excelsior Apartments 82. Furama Hotel
- 83. Market City (Stage 1 Podium) Centennial Parklands
- 85. Mercure Hotel Sydney Water Building (out of frame)
- 86. 161 Sussex Street
- 88. Mark Moran Vaucluse 89. Milsons Landing

- Maroubra Bay Hotel (out of frame)
- Rushcutters Bay Hotel
- Marina 1 Apartments
- Optus Tower
- Quay Quarter Tower
- 1 Denison Street New Sydney Fish Markets