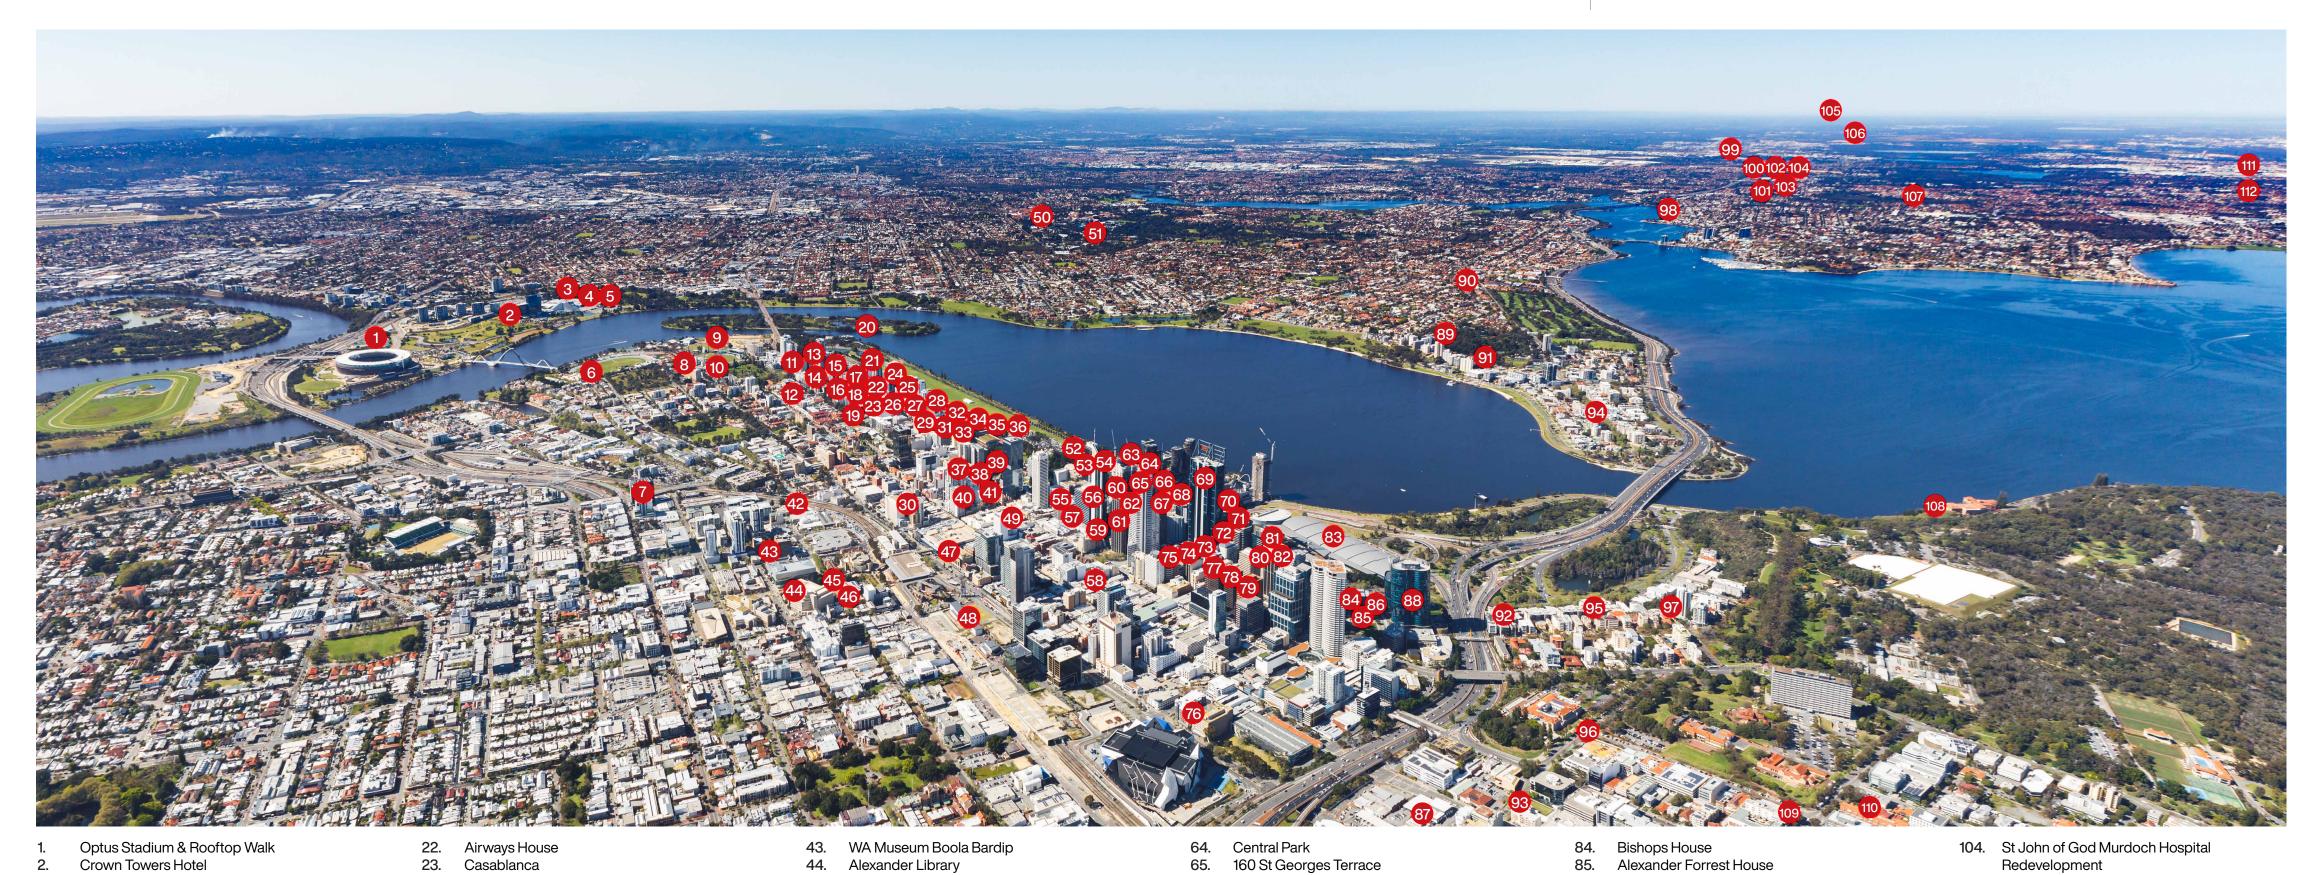

#### Governance & Operational Excellence

Having sound business practices to manage risks and realise opportunities

Perth

|                 | ı ı                                     |
|-----------------|-----------------------------------------|
| )<br>. <b>.</b> | Crown Towers Hotel                      |
| 3.              | Burswood Resort & Convention Centre     |
| <b>.</b>        | Burswood Casino                         |
| ).              | Burswood Resort Hotel                   |
| <b>)</b> .      | Claisebrook Inlet Remediation           |
|                 | NEXT DC P2                              |
| 3.              | WACA Lile Marrsh and Prindiville Stands |
| ).              | WACA Lights                             |
| 0.              | Stanford Apartments                     |
| 1.              | Woodside Offices                        |
| 2.              | Plain Street Offices                    |
| 3.              | Local Government House                  |
| 4.              | Withernsea House                        |
| 5.              | Hyatt Regency                           |
| 6.              | IBM Building                            |
| 7.              | Panorama Apartments                     |
| 8.              | Stanford Securities                     |
| 9.              | 197 Adelaide Terrace                    |
|                 |                                         |

20. 77 Parkside House

Ambassadors Hotel

|     | · · · · · <b>,</b> · · · · · · · · · |
|-----|--------------------------------------|
| 23. | Casablanca                           |
| 24. | Allied House                         |
| 25. | Westos House                         |
| 26. | Sheraton Hotel                       |
| 27. | Langley Plaza                        |
| 28. | Police Credit Society                |
| 29. | Chateau Commodore                    |
| 30. | Pier Street Carpark                  |
| 31. | CSA Centre                           |
| 32. | Eastpoint Plaza                      |
| 33. | St George's Court                    |
| 34. | Lomard House                         |
| 35. | Victoria Centre                      |
| 36. | Wapet House                          |
| 37. | Irwin Chambers                       |
| 38. | Transit Inn                          |
| 39. | Cine Centre                          |
| 40. | District Court Building              |
| 41. | Park Towers                          |

42. Myer Megamart

|     | · · · · · · · · · · · · · · · · · · · |
|-----|---------------------------------------|
| 44. | Alexander Library                     |
| 45. | Perth City Council Carpark            |
| 46. | Perth Institute of Film and Telev     |
| 47. | Forrest Chase/Myer                    |
| 48. | Perth City Busport                    |
| 49. | Perth Building Society                |
| 50. | John Curtin Centre                    |
| 51. | CSIRO National Building               |
| 52. | Exchange House                        |
| 53. | Allendale Square                      |
| 54. | Bankwest Tower                        |
| 55. | Colonial Mutual                       |
| 56. | Enex100                               |
| 57. | Exchange Plaza                        |
| 58. | Wesley Centre                         |
| 59. | Palace Hotel                          |
| 60. | Capitol House                         |
| 61. | 30 The Esplanade                      |
| 62. | Griffin Centre                        |
| 63. | 1The Esplanade                        |
|     |                                       |

| 66. | 140 St Georges Terrace          |
|-----|---------------------------------|
| 67. | 180 St Georges Terrace          |
| 68. | Australia Place                 |
| 69. | Brookfield Place Tower 1        |
| 70. | Brookfield Place Tower 2        |
| 71. | Dayton Plaza                    |
| 72. | Westralia Square                |
| 73. | 190 St Georges Terrace          |
| 74. | His Majesty's Theatre           |
| 75. | Jardine House                   |
| 76. | Orchard Hotel                   |
| 77. | Cloisters                       |
| 78. | Mount Newman House              |
| 79. | London House                    |
| 80. | Forrest Centre                  |
| 81. | St George's House               |
| 82. | St George's Square              |
| 83. | Perth Convention & Exhibition C |

Medina Apartments and EY Building

Bishop See North RAC Headquarters and Harbour Town Capital Square Tower 1 Windsor Towers Penrhos College South Shore Development Mounts Bay Village Parliament Place Mill Point Apartments Huntington Gate 14-16 Parliament Place Riverside Lodge Raffles Apartments 99. Cockburn Arc 100. Fiona Stanley Hospital 101. New Academic Building 102. Harry Perkins Institute of Medical Research and ANPC Fitout 103. Murdoch Health and Knowledge Precinct

Redevelopment

105. Mandurah Forum Shopping Centre 106. Waikiki Village, Rockingham and Halls Head Shopping Centre Garden City Shopping Centre and Busport Old Swan Brewery 109. One Subiaco 110. Colin Street Fitout 111. Esplanade Hotel and Steamship Building 112. Fremantle Justice Precinct