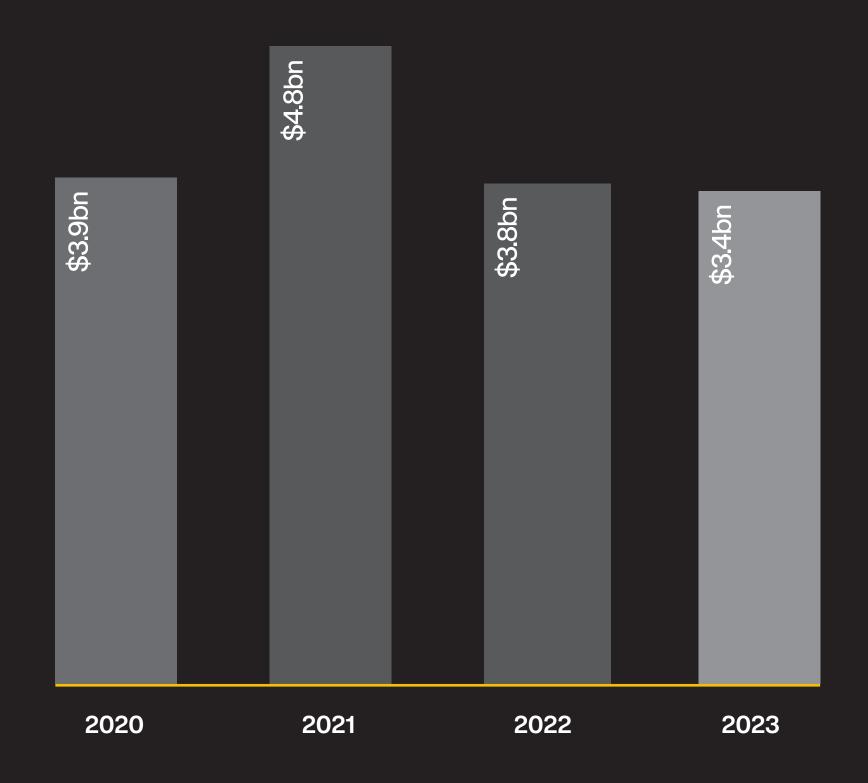

## Turnover

\*Turnover is YTD figure as at 31st December 2023. Workbook is global and the total value of work under secured contracts as at [Q3 2024] including assumed Contract value on Construction Management projects. All values are in USD.