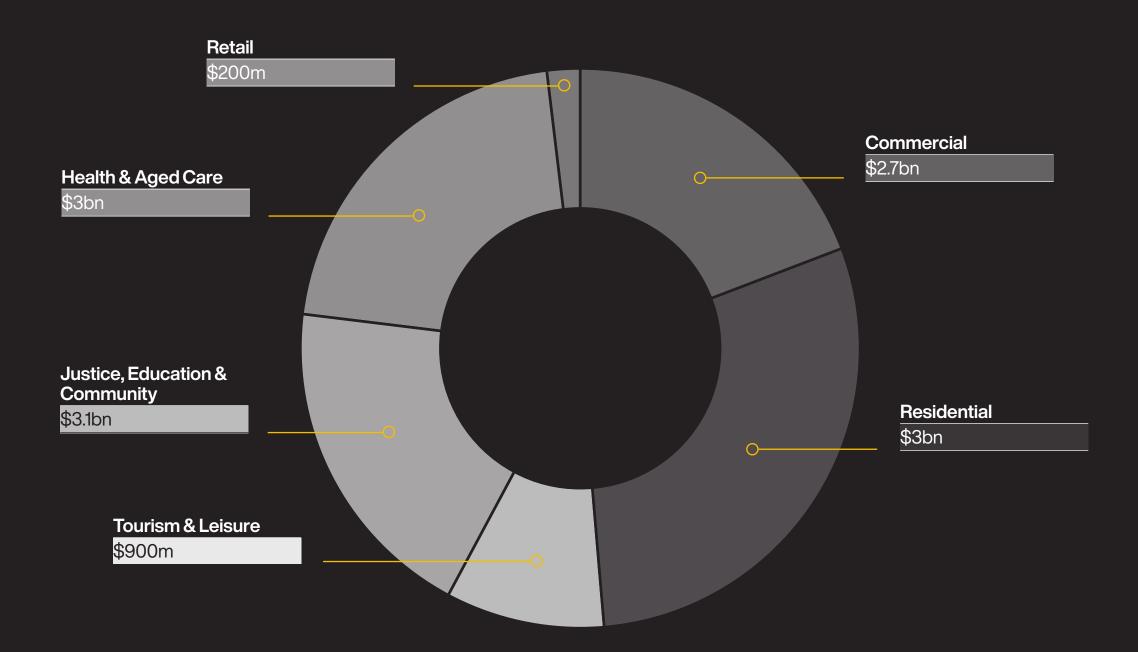

## Our Expertise

Proven ability to deliver across all property sectors

With a track record of over half a century of successful project delivery, Multiplex combines the power and influence of a global contractor with the hands-on involvement of our senior leaders and experts. This puts us in a unique position in the global construction market.

#### Commercial

333

\$32.7bn

Completed Projects

Value

#### Tourism & Leisure

136

\$17bn

Completed Projects

Value

#### Residential

327

\$31.4bn

Value

Completed Projects

#### Justice, Education & Community

96

\$8.8bn

Value

Completed Projects

#### Health & Aged Care

79

\$12.6bn

Completed Projects

Value

#### Stadium

14

\$4.1bn

Completed Projects

Value

#### Retail

140

\$9.5bn

Completed Projects

Value

#### Engineering, Infrastructure & Industrial

78

\$5.5bn

Completed Projects

Value