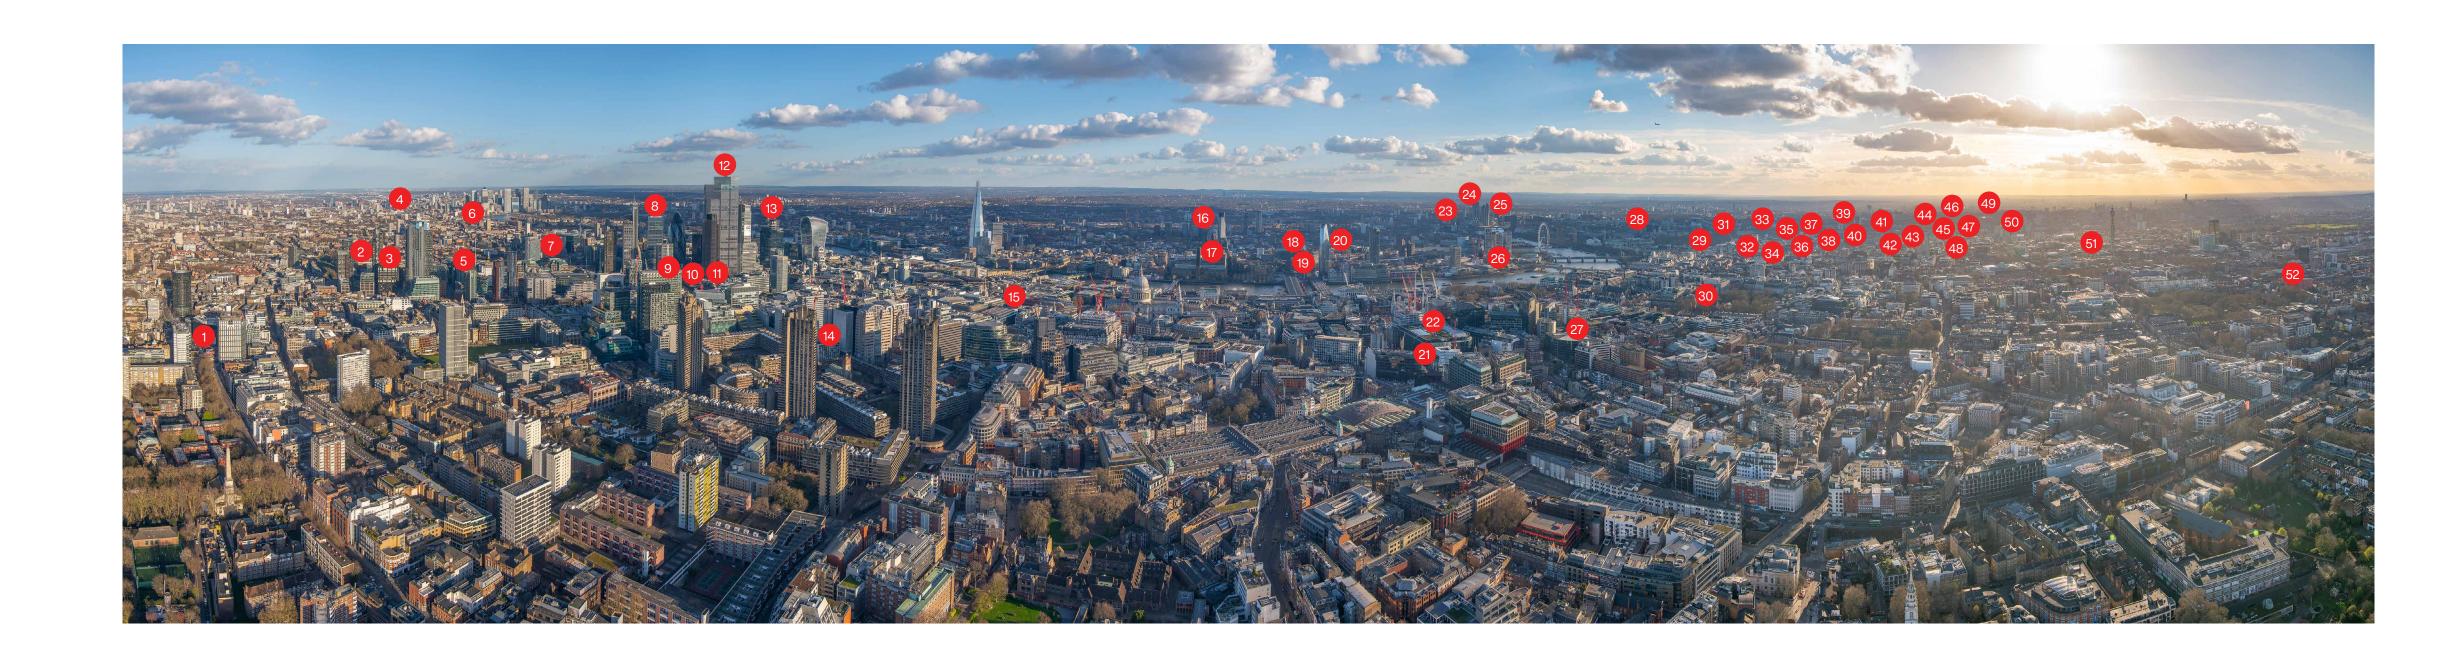

- White Collar Factory
- Principal Tower Residential
- Principal Place Commercial
- Royal Albert Dock
- One Exchange Square
- West India Quays
- Aldgate Tower
- 100 Bishopsgate
- 15 St Helen's Place
- 10. 5-7 St Helen's Place
- 15 Bishopsgate
- 12. 22 Bishopsgate
- One Leadenhall
- 14. London Wall Place

- 125 Wood Street
- Strata SE1
- Elephant & Castle Town Centre
- Western Yards Building 2
- Western Yards Building 3
- One Blackfriars
- Holborn Viaduct
- London Development Project
- 23. DAMAC Tower
- 24. One Nine Elms
- 25. The Tower One St George Wharf
- 26. 76 Southbank
- 27. 98 Fetter Lane
- 28. The Broadway

- 29. Verde SW1 30. Lincoln Square
- Chelsea Barracks Phase 4
- 32. New Zealand House
- The Glebe
- 34. LSQ London
- 35. Auriens Chelsea
- Eaton Place
- 37. 21 Manresa Road
- 38. Lateral Luxury Apartments
- 39. Stamford Bridge Chelsea FC
- 40. The Wellesley Knightsbridge
- 41. Knightsbridge Apartments 42. Burlington Gate

- Centre Point
- 44. 20 Grosvenor Square
- 30 Grosvenor Square
- 65 Davies Street
- 73 Brook Street
- 73-89 Oxford Street
- Holland Park Villas
- Marble Arch Place
- 51. 80 Charlotte Street
- 52. The Garden Halls University of London

#### PROJECTS OUT OF FRAME:

- 53. Thames Edge Court
- Wembley National Stadium
- Langley Park Hotel
- Bridges Hall University of Reading
- University of Kent
- University of Glasgow
- One Argyle Street, Glasgow
- Peterborough City Hospital
- 61. Eden Shopping Centre, Wycombe
- 62. The Queen Elizabeth Hospital and Royal Hospital for Children, Glasgow
- 63. Royal Hospital for Sick Children and Department for Clinical Neurosciences, Edinburgh
- 64. City Park 1, Aberdeen