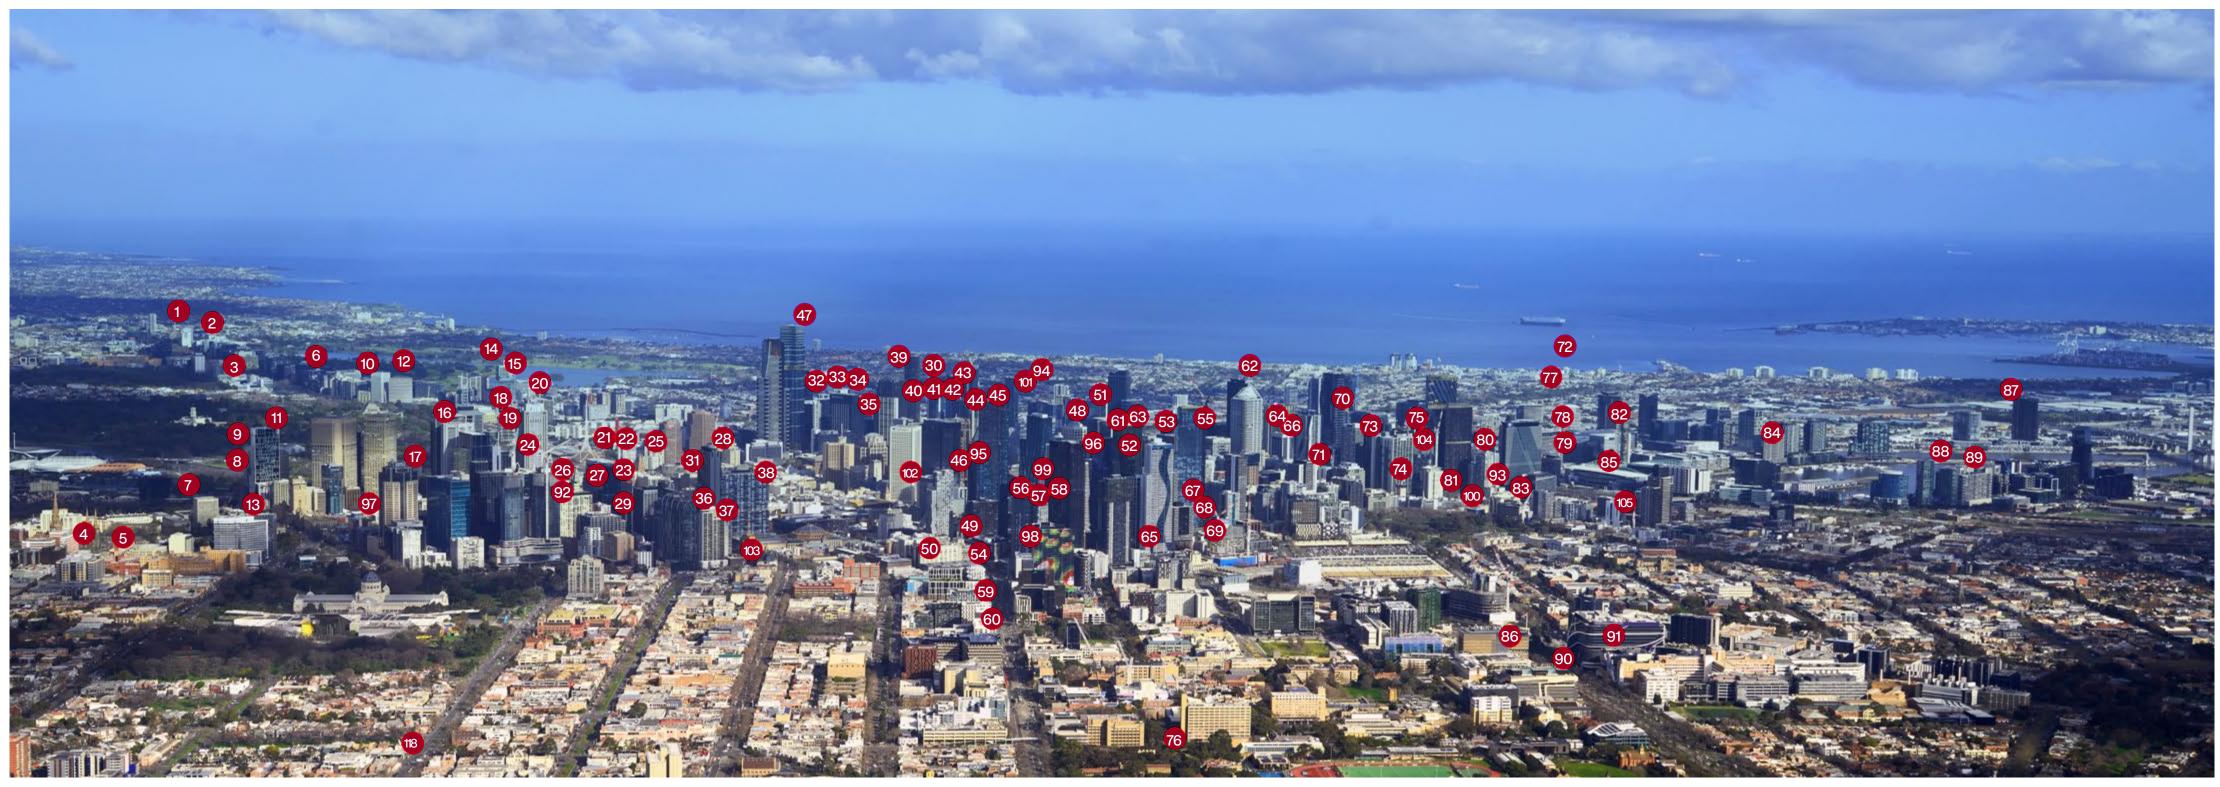

### Melbourne

- 1. Boulevard Apartments
- 2. Aurora Apartments
- 3. Alfred Medical Research Centre
- 4. St Vincent's Hospital Stage A
- 5. St Vincent's Link
- 6. Lucient Apartments
- 7. 1 Treasury Place & 1 MacArthur St
- 8. Philadelphia Building
- 9. 51 Spring Street
- 10. Eden on the Park
- 11. 35 Spring Street
- 12. Domain Apartments
- 13. 8 Nicholson Street
- 14. Royal Domain Apartments
- 15. St James Apartments 350 St Kilda Rd
- 16. Southern Cross East Tower
- 17. Urban Workshop 50 Lonsdale Street
- 18. Sovereign Apartments
- 19. Kingspark on Southbank
- **20.** 209 Kingsway
- 21. Southern Cross II West Tower

- 22. Federation Square
- 23. Citadines on Bourke

- 29. 321 Exhibition Street
- 30. Melbourne Square
- 31. Midtown Plaza
- 32. Summit Apartments
- 34. Victoria Apartments
- 35. Southbank One
- 37. Concept Blue

- 40. Southbank Grand
- 41. Prima Tower
- 42. Southbank Tower

- 24. Paramount Apartments
- 25. 171 Collins Street
- 26. Rockmans Regency
- 27. Saville Grand
- 28. Clements House

- 33. Melbourne City Towers
- 36. 33 Mackenzie
- 38. Novotel Australia on Collins
- 39. Freshwater Place Residential

- 43. Mainpoint Apartments
- 44. Platinum
- 45. Bella Apartments 46. 394 Collins Street
- 47. Australia 108
- 48. 570 Bourke Street
- 49. RMIT Swanston Academic Building
- 50. RMIT Micro Nano Research Facility
- 51. Clarendon Towers
- 52. 276 Flinders Street
- 53. CBW Corner Bourke and William Streets
- 54. RMIT Capital Works
- 55. 99 King Street
- 56. 460 Lonsdale Street
- 57. County Court
- 58. Republic Tower
- 59. Uropa Apartments 60. Seasons Apartments
- 61. Lighthouse 62. Melbourne Convention & Exhibition Centre
- 63. Paragon

- 64. 350 Queen Street
- 65. Australian Nursing and Midwifery Federation
- 66. Flinders Wharf
- 67. City Tempo Apartments
- 68. The Lexington 414 Latrobe Street
- 69. EQ Tower
- 70. Hilton Hotel South Wharf
- 71. City Point Apartments
- 72. Marine Apartments
- 73. Collins Square Tower 2
- 74. Upper West Side Stages 1,2,3,4
- 75. Premier Tower
- 76. Faculty of Architecture Building & Planning
- 77. Collins Square Tower 5
- 78. Collins Square Tower 4
- 79. Collins Square Tower 3 80. Southern Cross Station - Platforms 15 & 16
- 81. 700 Bourke Street
- 82. 720 Bourke Street
- 83. Melbourne One
- 84. Victoria Point Docklands

- 85. Australis
- 86. Peter Doherty Institute
- 87. Portside Business Park
- 88. The Quays
- 89. Harbour One
- 90. Melbourne Brain Centre
- 91. Royal Melbourne Hospital Stage 1B
- 92. 308 Exhibition St
- 93. Westside Place
- 94. Southbank Place
- 95. 447 Collins Street
- 96. 472 Bourke Street
- 97. 80 Collins Street 98. 501 Swanston Street
- 99. Swanston Central
- 100.Westside Place Stage 2
- 101. Focus Apartments 102.405 Bourke Street
- 103. Trades Hall
- 104.Monash College 750 Collins Street
- 105. West Side Place

- 106. Monash Learning and Teaching Building
- 107. Monash University Peninsula Campus Student
- Accommodation 108. Monash Bioscience
- 109. Monash University Jazz Club
- 110. Monash Alexander Theatre
- 111. M-City
- 112. Bunjil Place
- 113. Epworth Geelong Hospital
- 114. Werribee Mercy Hospital
- 115. Flemington VRC New Stand
- 116. La Trobe University Student Accommodation
- 117. Capitol Grand 118. Centre for National Resilience - Mickleham