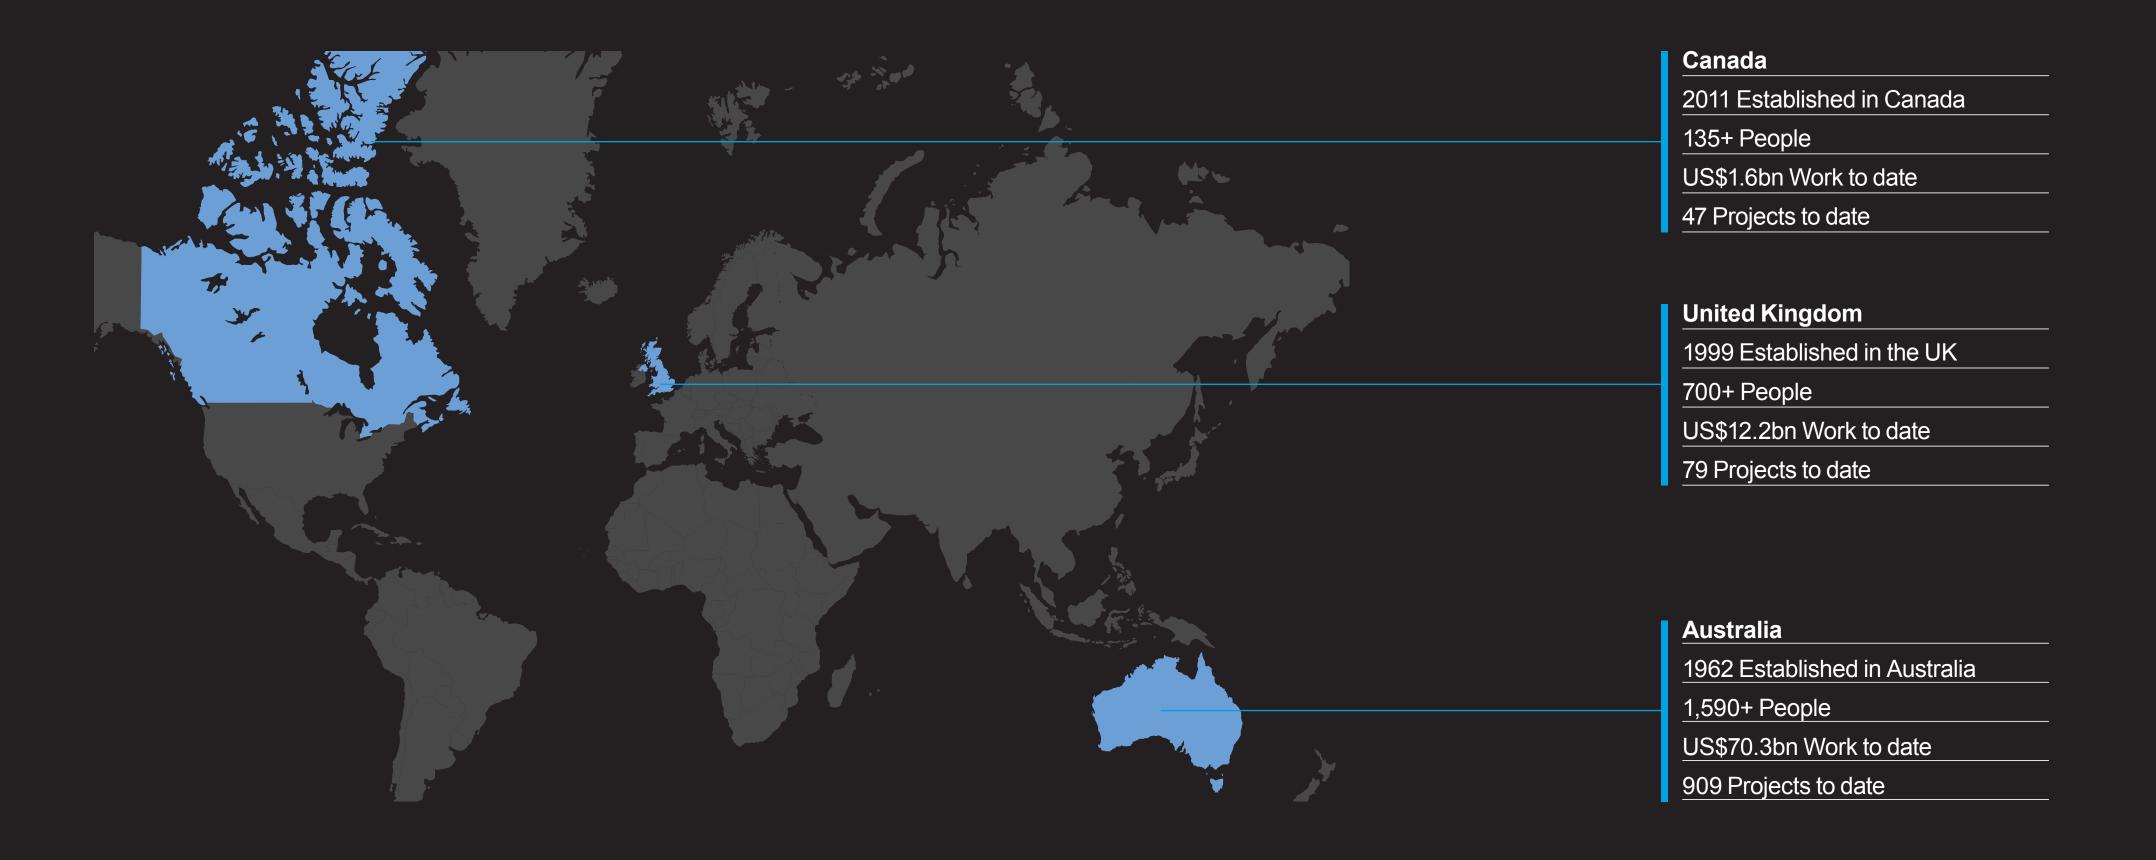

### Global Construction Platform

International experience, one team

With more than 2,700 people globally, we have a mobile workforce that collaborates to share knowledge and apply world's best practice across our projects.

# Current Workbook \$12.1bn 49 Projects

We are backed by the financial stability and global relationships of our parent company, Brookfield Asset Management, one of the world's largest asset managers with approximately US\$800 billion of assets under management. Brookfield has a 120-year history as a global investor, operator and manager of high quality alternative assets with a focus on property, infrastructure, renewable power and private equity.