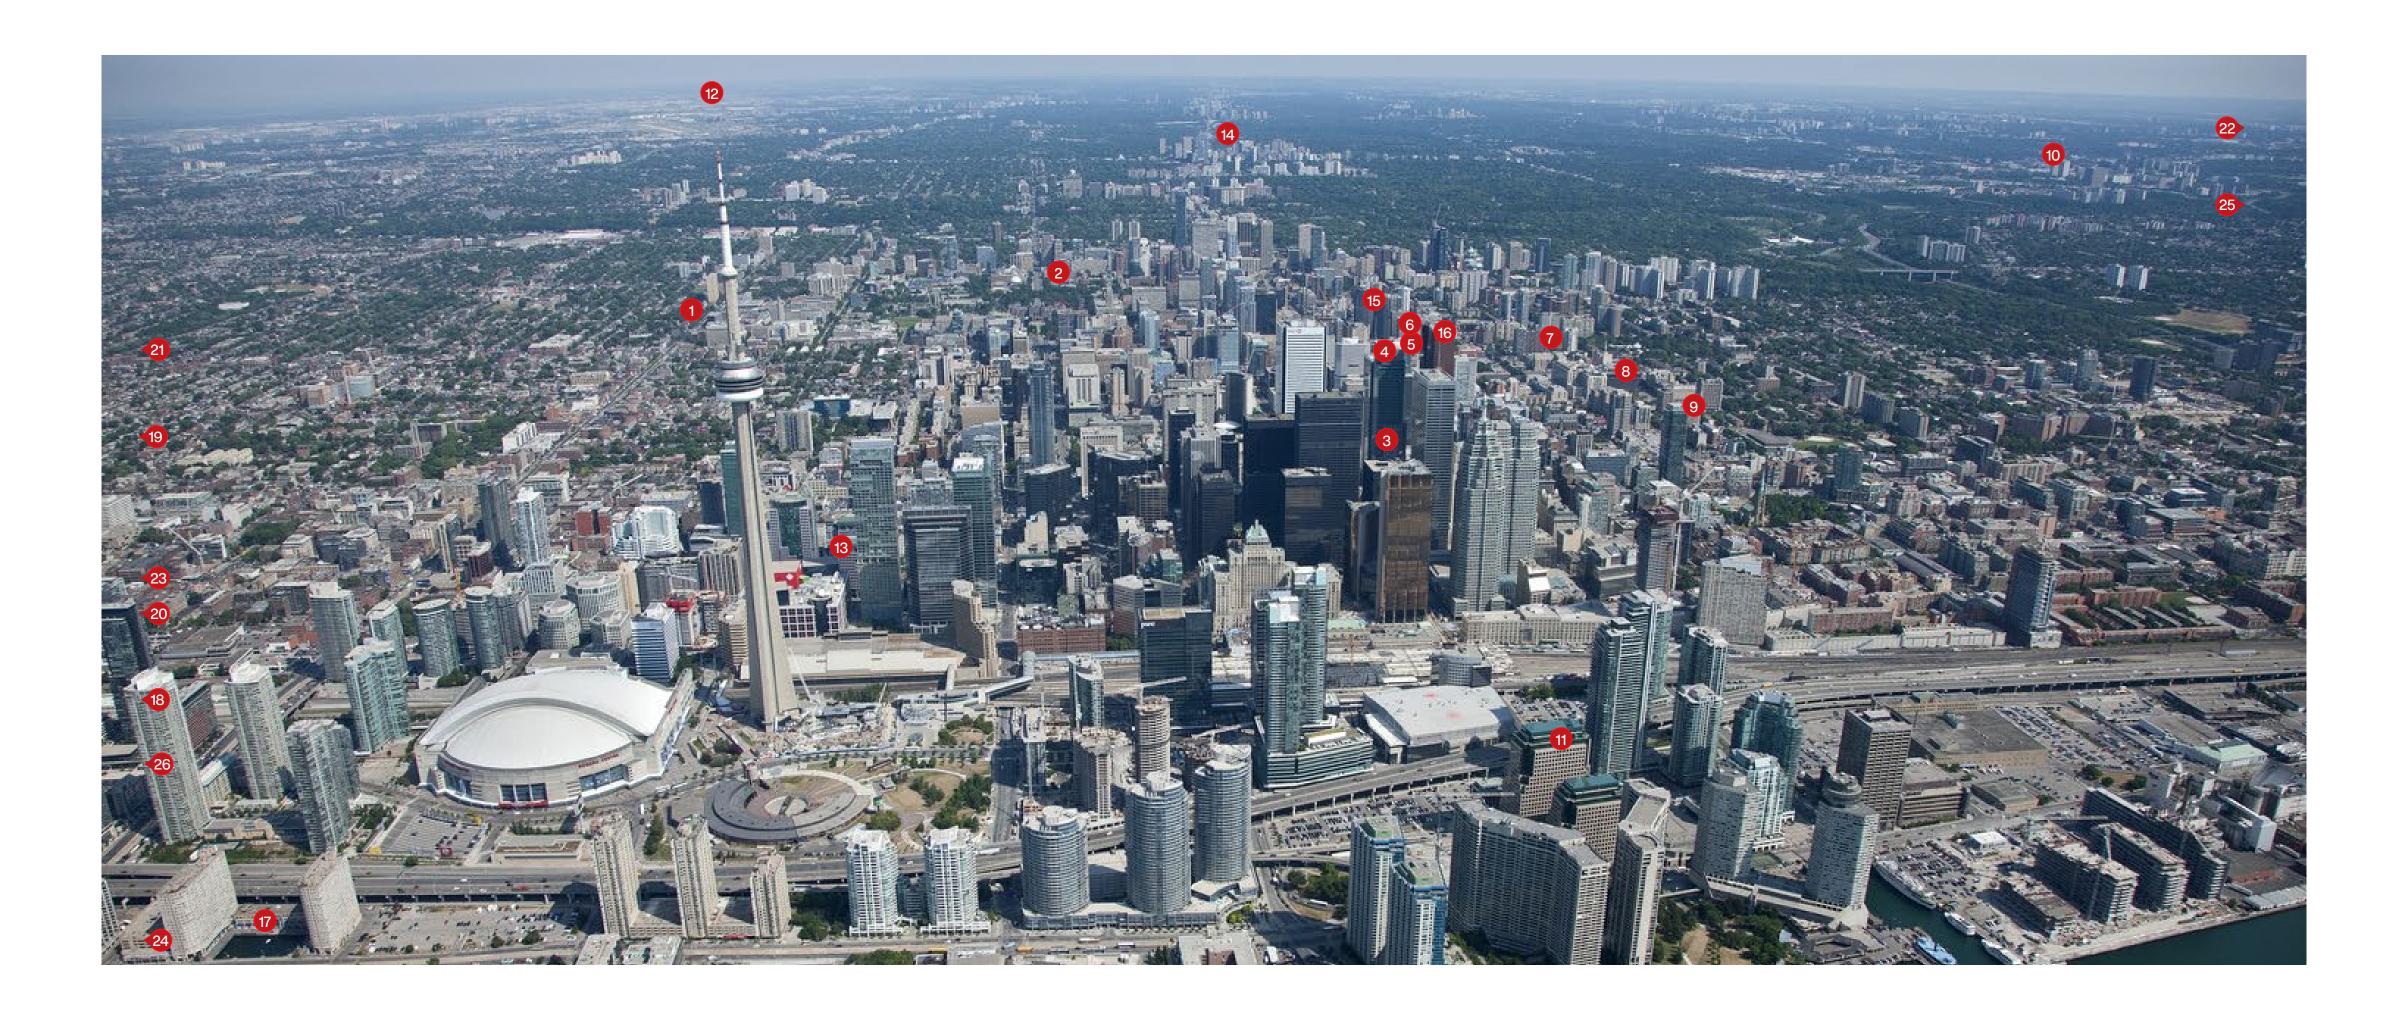

- 49. City Park 1, Aberdeen
- 50. Royal Hospital for Sick Children & Department for Clinical Neurosciences, . Edinburgh
- 51. Langley Park Hotel

- 1. CampusOne Student Residence
- 2. New Residences of Yorkville Plaza
- 3. St. Regis (formerly Trump Hotel)
- 4. Bay Adelaide Centre North Tower
- 5. Bay Adelaide Centre East Tower and Podium6. Deloitte Headquarters Fit-out
- 7. Parkside Student Residence

- 8. Grid Condominiums
- 9. Core Condominiums
- 10. Carefirst One-Stop Multi-Service Centre
- 11. AON Headquarters Office Fit-out
- 12. Transit City, Towers 1, 2 and 313. Multiplex Head Office Fit-out and Global Furniture Group Fit-out
- 14. One Delisle
- 15. National Research Council of Canada Fit-out
- 16. Immigration Board of Canada Fit-out
- 17. The Quay

- 18. Hotel X
- 19. 158 Sterling Museum of Contemporary Art20. Kings Club
- 21. Junction House
- 22. St. John's McNicoll Centre
- 23. 1071 King West

- 24. Fairview and Drury Lane, Phase 1C
- 25. Station No.3 Condos
- 26. Distrikt Trailside Condos