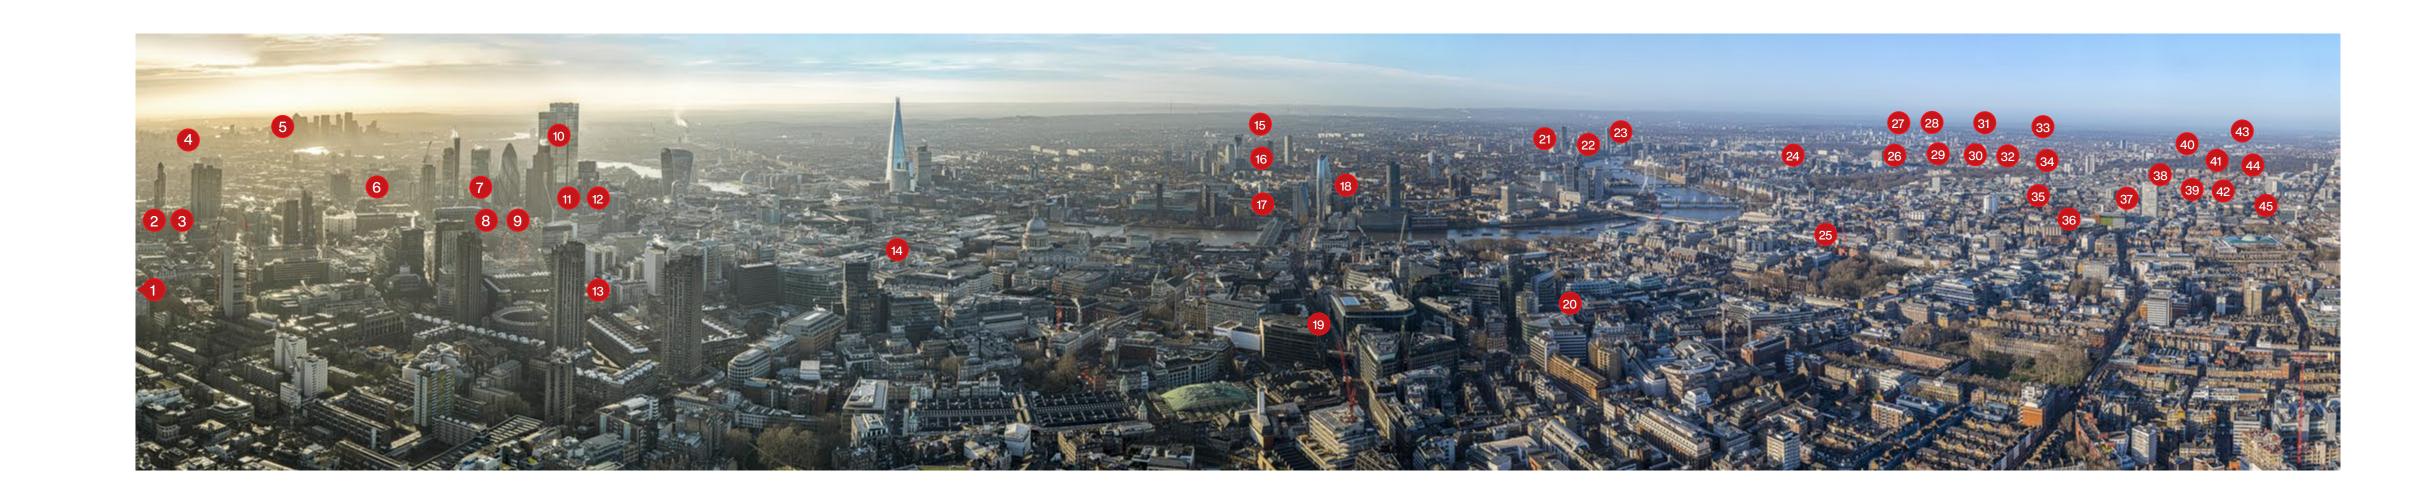

- 1. White Collar Factory
- 2. Principal Place Commercial
- 3. Principal Place Residential
- 4. Royal Albert Dock
- 5. West India Quays
- 6. Aldgate Tower
- 7. 100 Bishopsgate
- 8. 15 St Helen's Place
- 9. 5-7 St Helen's Place
- 10. 22 Bishopsgate
- 11. 15 Bishopsgate

- 12. London Wall Place
- 13. 125 Wood Street
- 14. Strata SE1
- 15. One Blackfriars
- 16. LDP
- 17. 98 Fetter Lane
- 18. Sentinel Point
- 19. The Tower One St George Wharf
- 20. One Nine Elms
- 21. Aykon London One
- 22. Verde SW1

- 23. Chelsea FC
- 24. The Glebe
- 25. Manresa Road
- 26. Eaton Place
- 27. Lateral Apartments
- 28. The Wellesley
- 29. 199 Knightsbridge
- 30. Holland Park Villas
- 32. LSQ London
- 33. Burlington Gate

31. 48 Carey Street

#### 34. Centre Point

- 35. 20 Grosvenor Square
- 36. Marble Arch Place
- 37. 73 Brook Street
- **38.** 73 89 Oxford Street
- 39. 80 Charlotte Street

- 40. University of London The Garden Halls
- 41. Thames Edge
- 42. Wembley National Stadium
- 43. University of Reading
- 44. University of Kent
- 45. University of Glasgow
- 46. Peterborough City Hospital
- 47. Eden Shopping Centre
- 48. The Queen Elizabeth University Hospital & Royal Hospital for Children, Glasgow

- 49. City Park 1, Aberdeen
- 50. Royal Hospital for Sick Children & Department for Clinical Neurosciences, . Edinburgh
- 51. Langley Park Hotel

- 1. CampusOne Student Residence
- 2. New Residences of Yorkville Plaza
- 3. St. Regis (formerly Trump Hotel)
- 4. Bay Adelaide Centre North Tower
- 5. Bay Adelaide Centre East Tower and Podium6. Deloitte Headquarters Fit-out
- 7. Parkside Student Residence