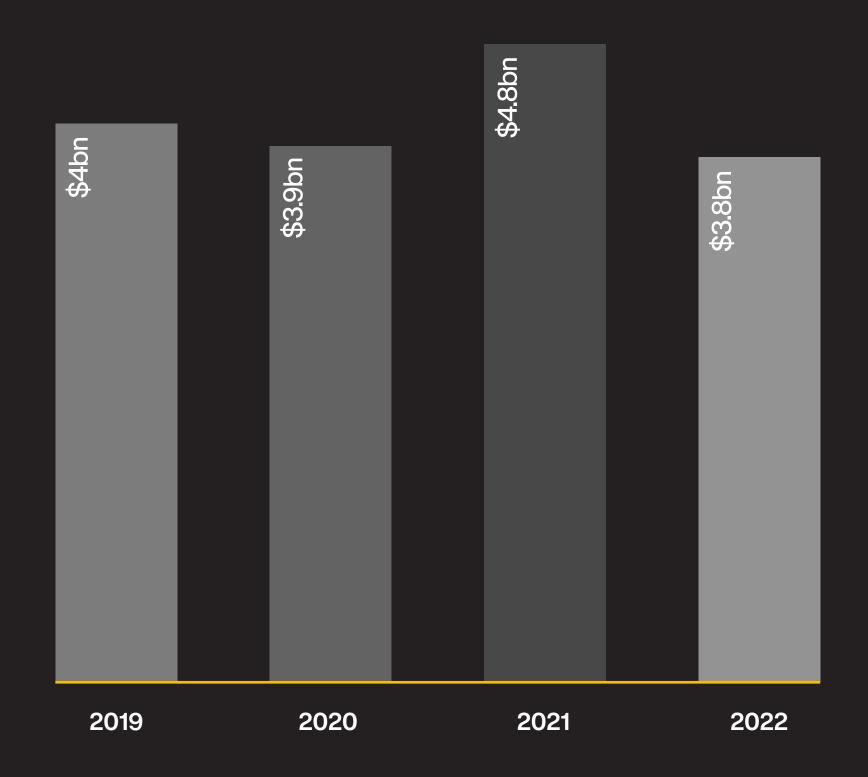

# Turnover

<sup>\*</sup>Turnover is for the year of 2022. Workbook is global and the total value of work under secured contracts as at [Q4 2022] including assumed Contract value on Construction Management projects. All values are in USD.