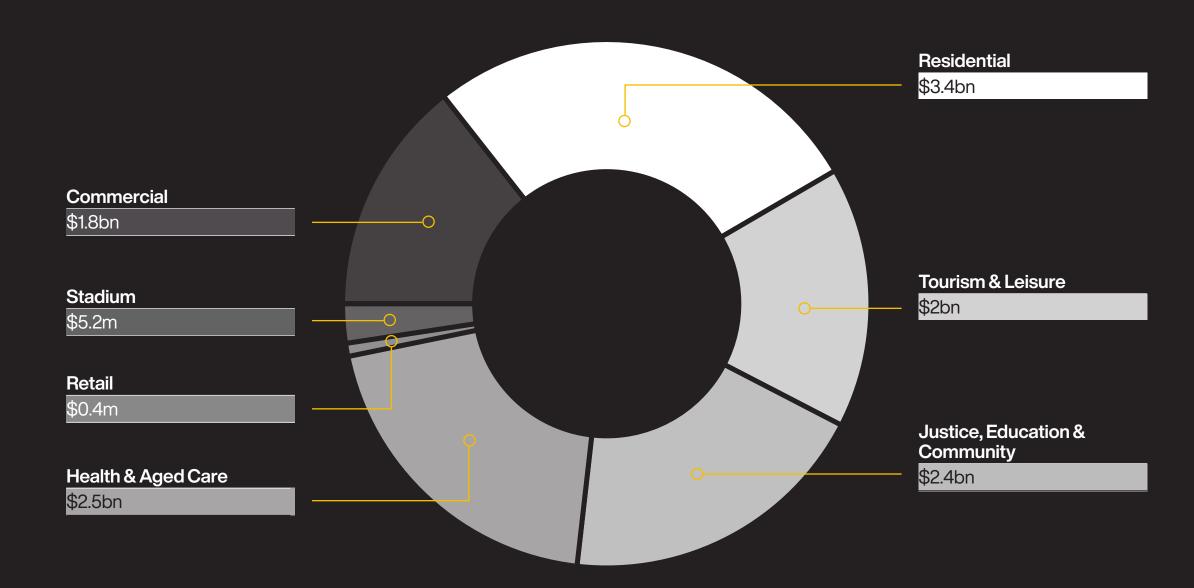

### Commercial

317

\$28.5bn

Projects

Value

### Tourism and Leisure

134

\$15.5bn

Completed Projects

Value

### Residential

315

\$27.4bn

Projects

Value

### Justice, Education & Community

90

\$7.6bn

Completed Projects

Value

### Health & Aged Care

68

\$10.9bn

Completed Projects

Value

### Stadium

14

\$3.7bn

Completed Projects

Value

### Retail

139

\$8.5bn

Completed Projects

Value

### Engineering, Infrastructure & Industrial

78

\$5.1bn

Completed Projects

Value