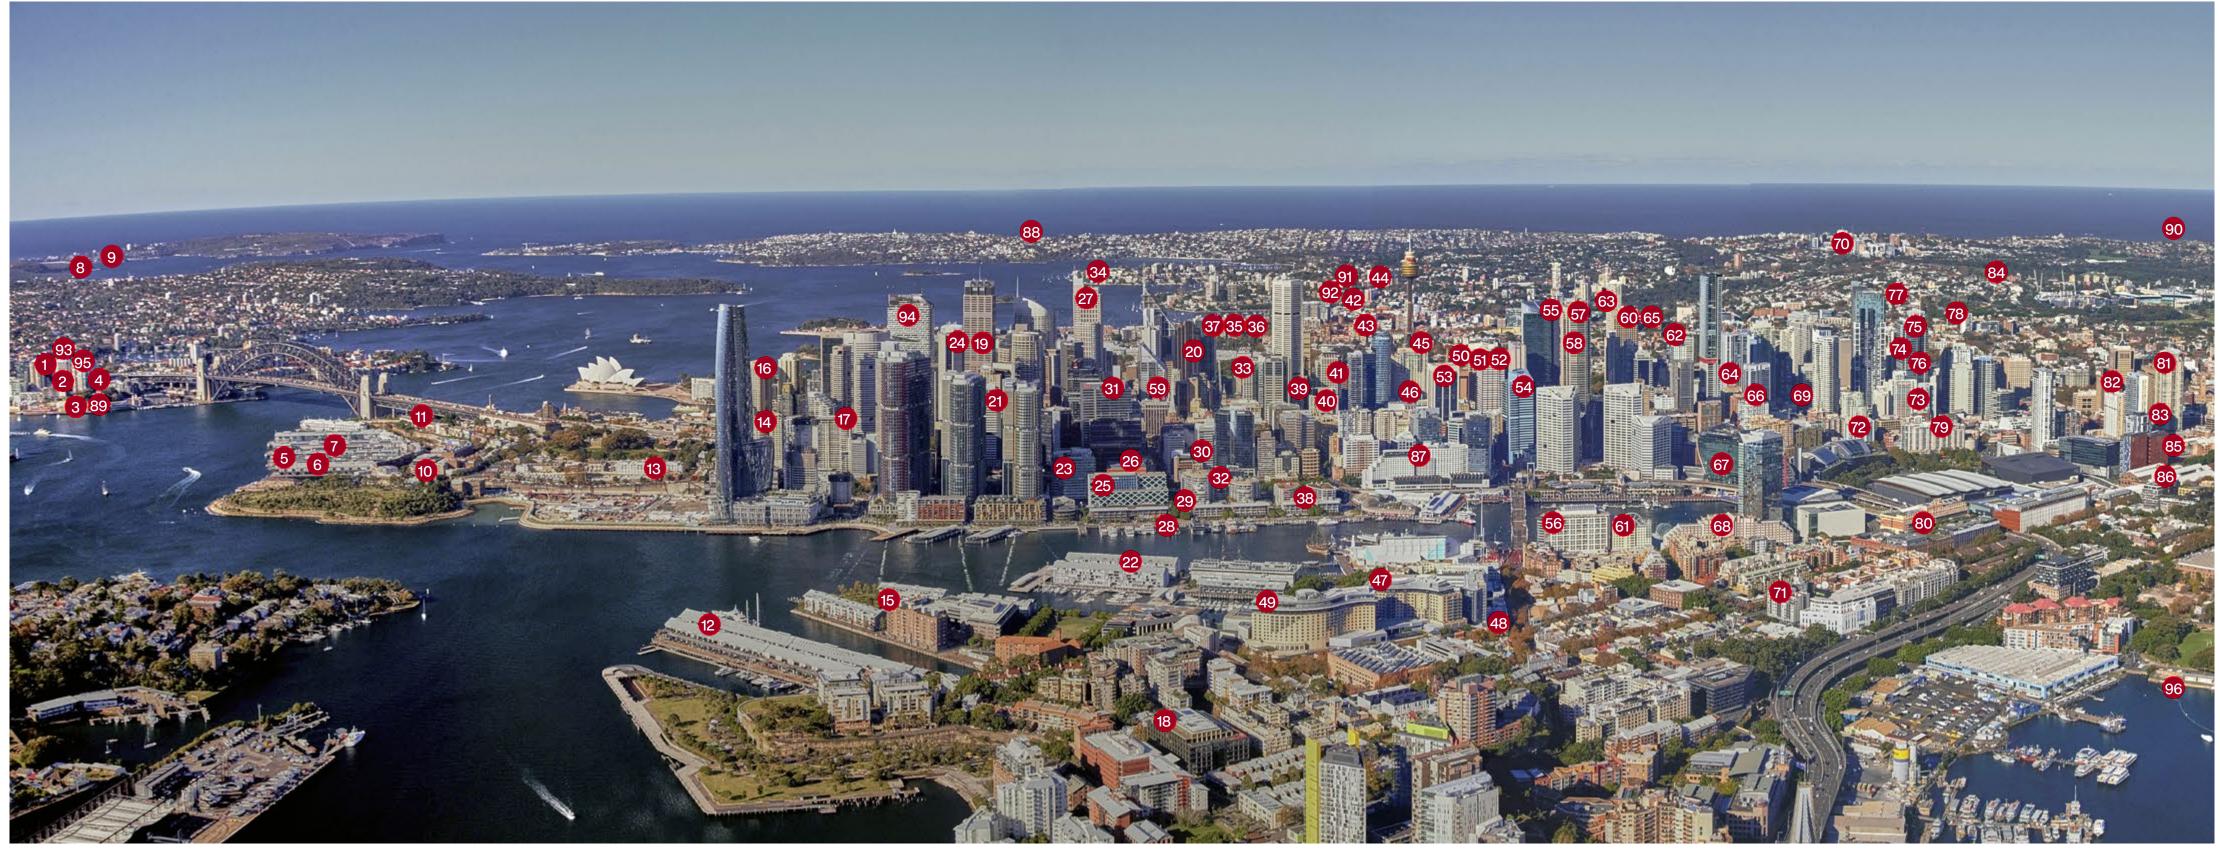

Sydney

- 1. Beaumonde
- 2. Colonnades
- 3. Luna Park
- 4. The Pinnacle
- 5. Walsh Bay Infrastructure & Redevelopment works
- 6. Pier 8 & 9
- 7. Pier 6 & 7 8. Bear Cottage
- Manly Peninsula
- 10. 1 Kent Street
- 11. Park Hyatt
- 12. Jones Bay Wharf
- 13. Observatory Hotel
- 14. The Georgia Apartments
- 15. Darling Island Residential
- 16. Bennelong Centre

- 17. Stamford Plaza
- 18. Watermark Apartments
- 19. Intercontinental 20. Reserve Bank of Australia
- 21. Establishment
- 22. Sydney Wharf
- 23. KPMG
- 24. 2 Bulletin Place
- 25. One Shelley Street
- 26. American Express
- 27. Chifley Tower
- 28. King Street Wharf
- 29. Harbourfront Retail & Wharves
- 30. NZI Building
- 31. Clarence Street Apartments
- 32. Wharves 9/10 Apartments, King Street Wharf
- 33. 50 Martin Place

- 34. Ardenbraught
  - 35. The Finger Wharf at Woolloomooloo
  - 36. Landmark
  - 37. Wharf Terraces, Woolloomooloo
  - 38. Medina Serviced Apartments
  - зэ. 175 Pitt Street
  - 40. Grace Hotel
  - 41. Skygarden
  - 42. Manhattan Eastpoint Apartments
  - 43. Vibe Hotel
  - 44. Chancellor
  - 45. Merchant Court
  - 46. Sydney Central Plaza (Myer)
  - 47. The Star
  - 48. The Darling Hotel at the Star
  - 49. Multi Use Entertainment Facility at The Star
  - 50. Tattersall's Building

- 51. Sheraton on the Park
- 52. Piccadilly Plaza/ Piccadilly Tower
- 53. City Centre
- 54. KMS Tower
- 55. Rex Hotel 56. One Darling Harbour
- 57. Citigroup
- 58. Galeries Victoria
- 59. Aston Apartments 60. Whites, Paddington
- 61. Ibis Hotel
- 62. John Maddison Tower
- 63. 3 Kings Lane
- 64. Lumiere Residences
- 65. Monument
- 66. Frasers Suites
- 67. Imax Theatre

- 68. Novotel Hotel 69. Village Hoyts
- 70. Eastgate
- 71. Bauhaus
- 72. Gordon Elizabeth Tower
- 73. Latitude Retail
- 74. Latitude Strata Offices
- 75. Ernst & Young Tower
- 76. ATO Building
- 77. Victoria Barracks
- 78. Sister Anne Court
- 79. Trades Hall
- 80. Goldsborough Mort
- 81. Excelsior Apartments
- 82. Furama Hotel
- 83. Market City (Stage 1 Podium)
- 84. Centennial Parklands

- 85. Mercure Hotel
- 86. Sydney Water Building (out of frame)
- 87. 161 Sussex Street
- 88. Mark Moran Vaucluse
- 89. Milsons Landing
- 90. Maroubra Bay Hotel (out of frame)
- 91. Rushcutters Bay Hotel
- 92. Marina 1 Apartments
- 93. Optus Tower
- 94. Quay Quarter Tower
- 95. 1 Denison Street
- 96. New Sydney Fish Markets