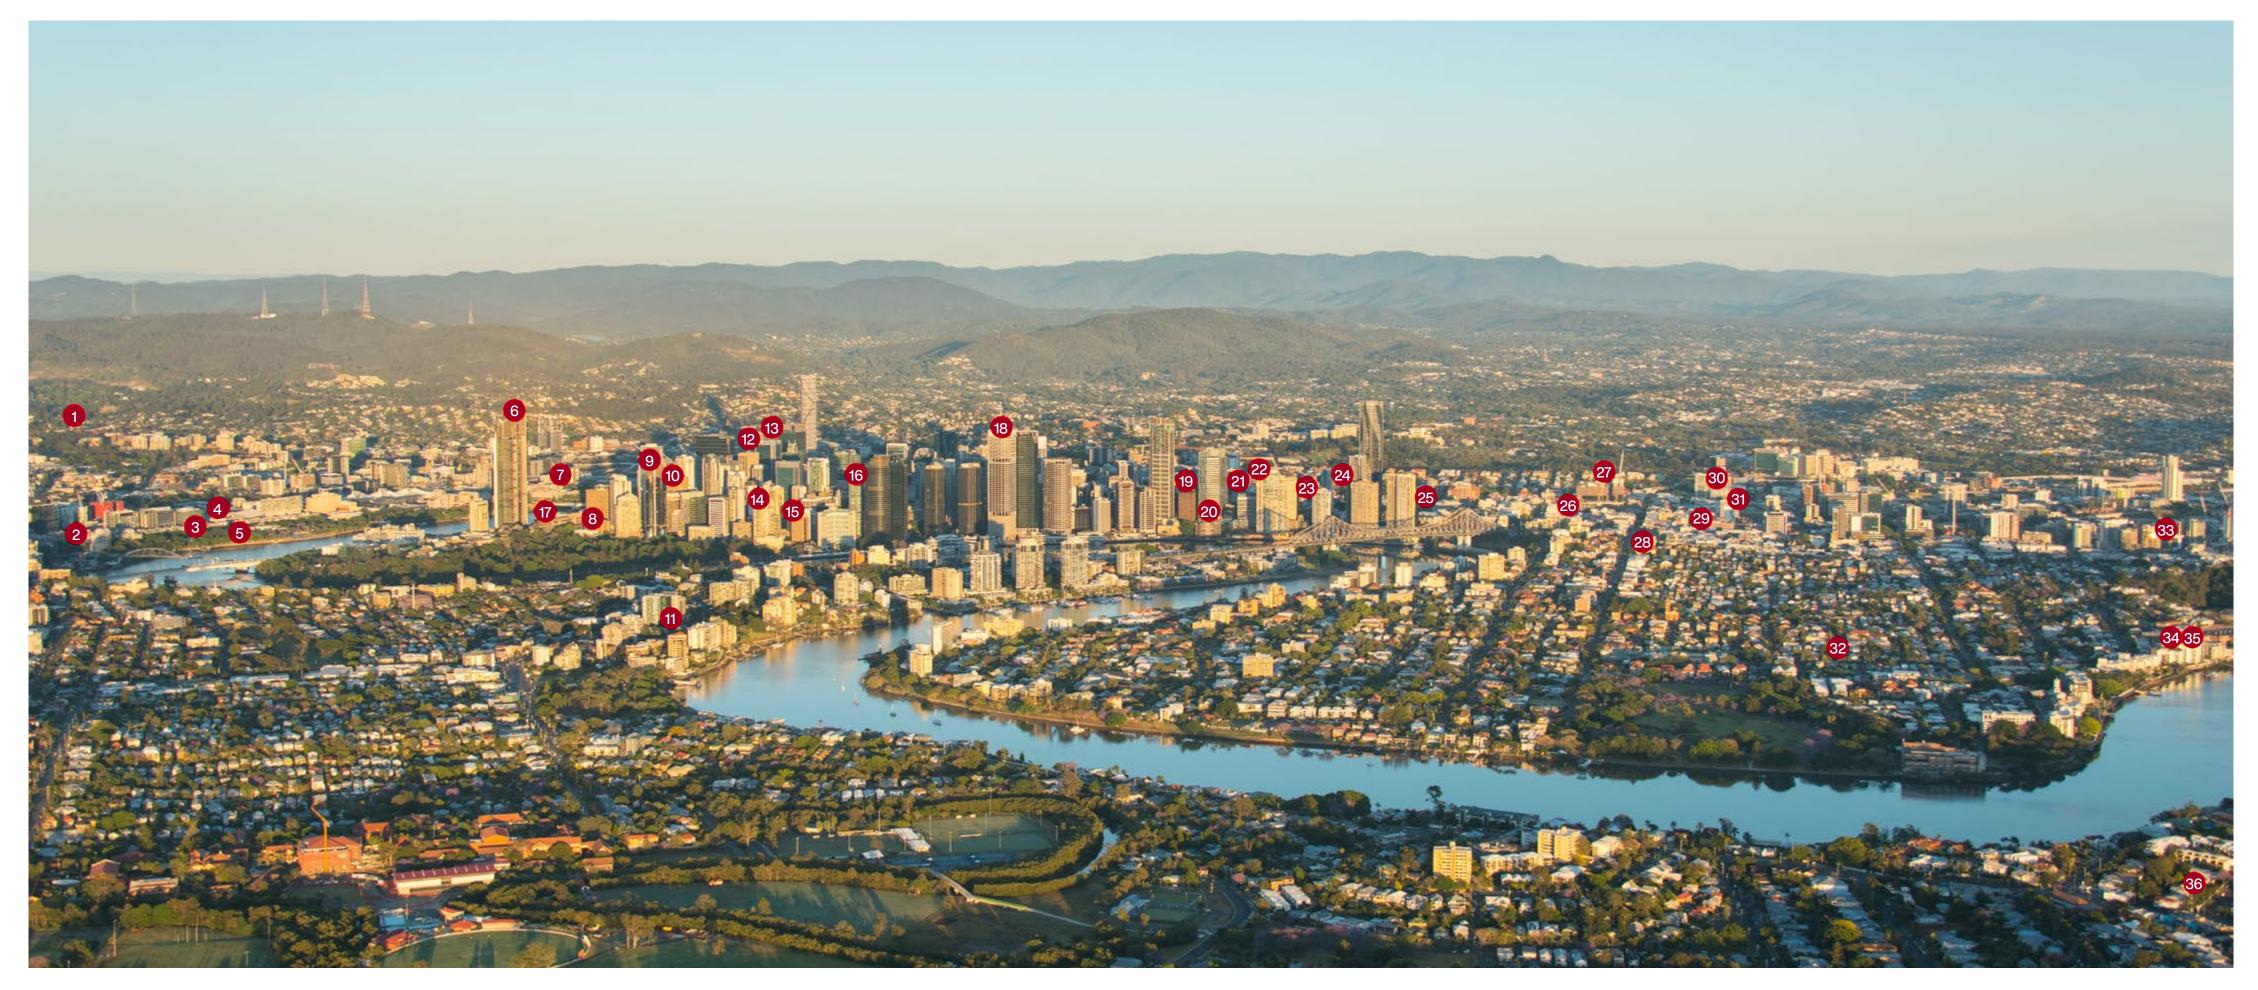

Brisbane

- 1. Proximity Offices (out of frame)
- 2. Mater Private Clinic & Link Bridge (out of
- 3. Queensland Conservatorium of Music
- 4. Imax Cinema Complex
- 5. South Bank Underground Carpark
- 6. 1 William Street
- 7. Brisbane Casino Towers
- 8. Unilodge
- 9. 40 Elizabeth Street
- 10. Casino Towers

- 11. UNE University Mansions (Shafton)
- 12. 300 George (W Hotel, The One, 300 George Street)
- 13. Suncorp Stadium
- 14. Festival Towers
- 15. River City
- 16. Wintergarden Redevelopment17. Queen's Wharf Integrated Resort & Queen's Wharf Foreshore
- 18. Riparian Plaza
- 19. Novotel Hotel

- 20. Republic Apartments
- 21. Frisco Apartments
- 22. Tribeca Apartments
- 23. Willhara Apartments
- 24. 570 Queen Street 25. River Place
- 26. Cathedral Place
- 27. FV-Gurner
- 28. Judith Wright Centre of Contemporary Arts
- 29. 743 Ann Street

- 30. Royal Brisbane Hospital East Block
- 31. Royal Brisbane Hospital Carpark
- 32. Ellington at Tenneriffe
- 33. Newstead Towers
- 34. Portside Wharf Stage 1 & 2 (out of frame)
- 35. Portside East Gallery House (out of frame)
- 36. Indooroopilly Shopping Centre (out of frame)