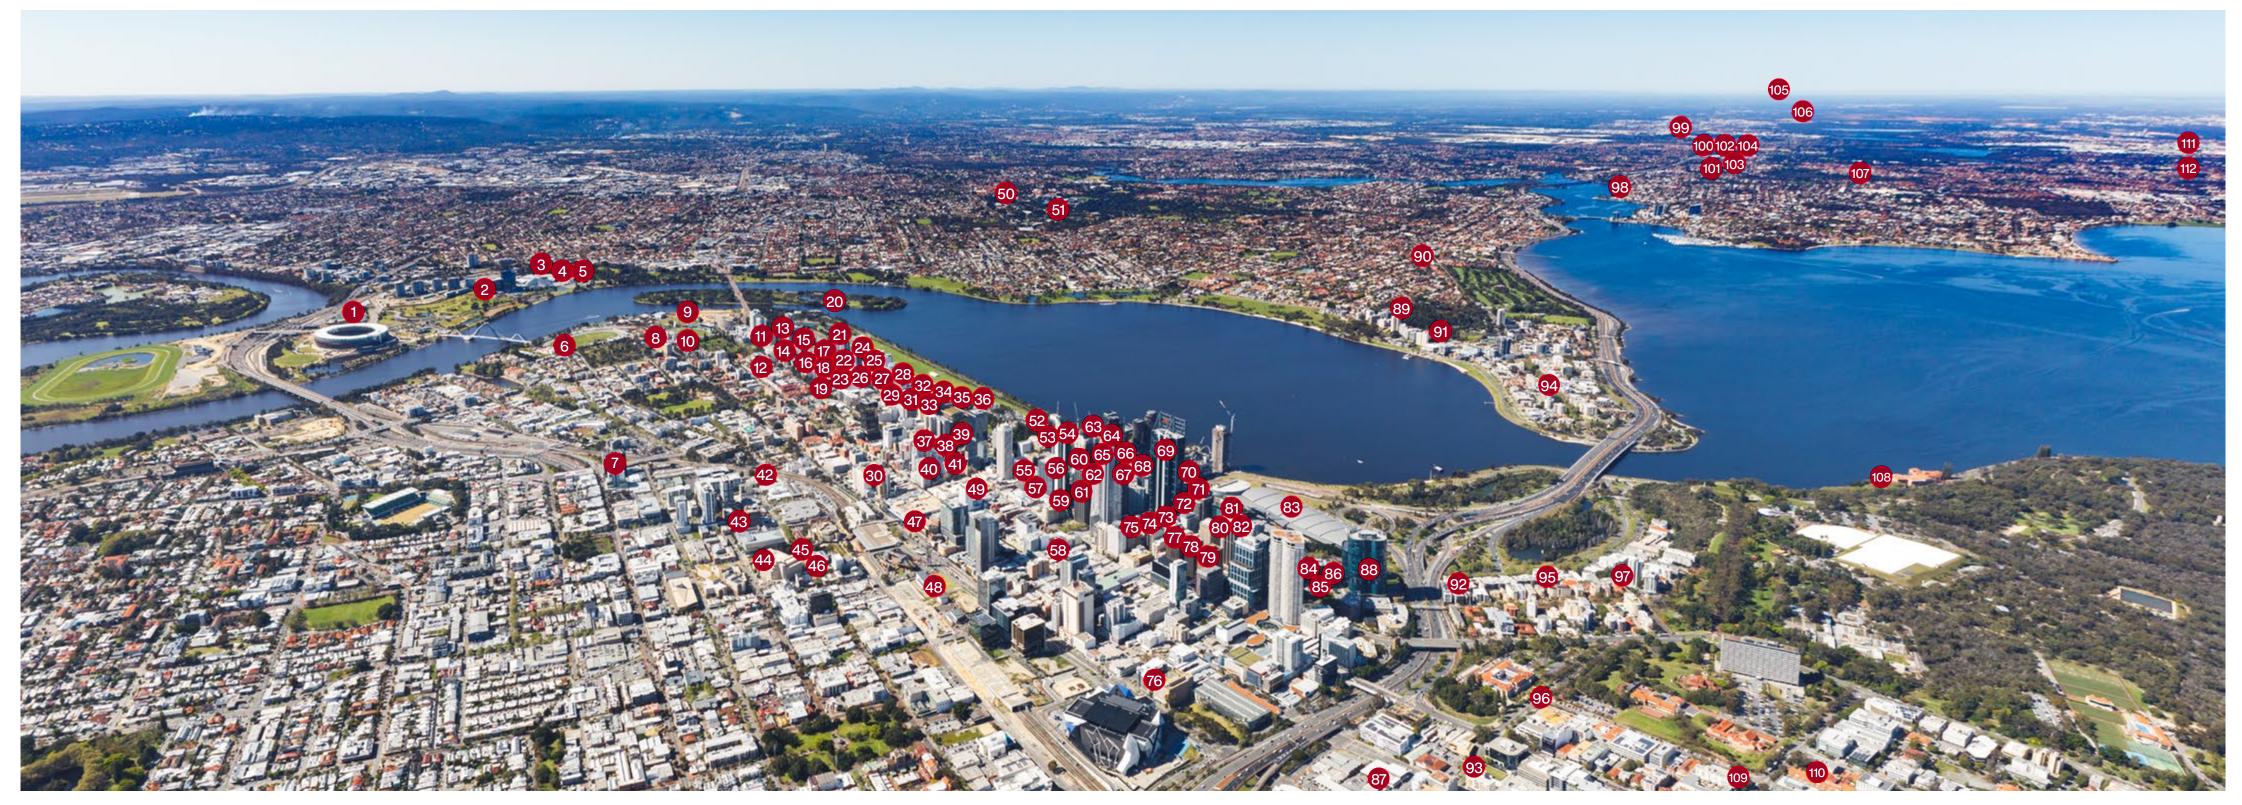

### Governance & Operational Excellence

Having sound business practices to manage risks and realise opportunities

Perth

- 1. Optus Stadium & Rooftop Walk
- Crown Towers Hotel
- Burswood Resort & Convention Centre
- Burswood Casino
- Burswood Resort Hotel
- Claisebrook Inlet Remediation
- NEXT DC P2
- WACA Lile Marrsh and Prindiville Stands
- WACA Lights
- Stanford Apartments
- 11. Woodside Offices
- 12. Plain Street Offices 13. Local Government House
- 14. Withernsea House
- 15. Hyatt Regency
- 16. IBM Building
- 17. Panorama Apartments
- 18. Stanford Securities
- 19. 197 Adelaide Terrace
- 20. 77 Parkside House

- 21. Ambassadors Hotel
- 22. Airways House
- 23. Casablanca
- 24. Allied House
- 25. Westos House
- 26. Sheraton Hotel
- 27. Langley Plaza
- 28. Police Credit Society
- 29. Chateau Commodore
- 30. Pier Street Carpark
- 31. CSA Centre
- 32. Eastpoint Plaza
- 33. St George's Court
- 34. Lomard House
- 35. Victoria Centre
- 36. Wapet House 37. Irwin Chambers
- 38. Transit Inn
- 39. Cine Centre
- 40. District Court Building

- 41. Park Towers
- 42. Myer Megamart
- 43. WA Museum Boola Bardip
- 44. Alexander Library
- 45. Perth City Council Carpark
- 46. Perth Institute of Film and Television
- 47. Forrest Chase/Myer
- 48. Perth City Busport
- 49. Perth Building Society
- 50. John Curtin Centre
- 51. CSIRO National Building
- 52. Exchange House
- 53. Allendale Square
- 54. Bankwest Tower 55. Colonial Mutual
- 56. Enex100
- 57. Exchange Plaza
- 58. Wesley Centre 59. Palace Hotel
- 60. Capitol House

- 62. Griffin Centre 63. 1 The Esplanade
  - 64. Central Park
  - 65. 160 St Georges Terrace
  - 66. 140 St Georges Terrace
  - 67. 180 St Georges Terrace
  - 68. Australia Place

61. 30 The Esplanade

- 69. Brookfield Place Tower 1
- 70. Brookfield Place Tower 2
- 71. Dayton Plaza
- 72. Westralia Square
- 73. 190 St Georges Terrace
- 74. His Majesty's Theatre
- 75. Jardine House
- 76. Orchard Hotel
- 77. Cloisters 78. Mount Newman House
- 79. London House
- 80. Forrest Centre

- 81. St George's House
- 82. St George's Square
- 83. Perth Convention & Exhibition Centre, Medina Apartments and EY Building
- 84. Bishops House
- 85. Alexander Forrest House
- Bishop See North
- 87. RAC Headquarters and Harbour Town
- 88. Capital Square Tower 1
- 89. Windsor Towers
- 90. Penrhos College
- 91. South Shore Development
- 92. Mounts Bay Village
- 93. Parliament Place
- 94. Mill Point Apartments
- 95. Huntington Gate
- 96. 14-16 Parliament Place
- 97. Riverside Lodge
- 98. Raffles Apartments
- 99. Cockburn Arc

- 100. Fiona Stanley Hospital
- 101. New Academic Building
- 102. Harry Perkins Institute of Medical Research and ANPC Fitout
- 103. Murdoch Health and Knowledge Precinct
- 104. St John of God Murdoch Hospital Redevelopment
- 105. Mandurah Forum Shopping Centre
- 106. Waikiki Village, Rockingham and Halls Head Shopping Centre
- 107. Garden City Shopping Centre and Busport
- 108. Old Swan Brewery
- 109. One Subiaco
- 110. Colin Street Fitout
- 111. Esplanade Hotel and Steamship Building
- 112. Fremantle Justice Precinct